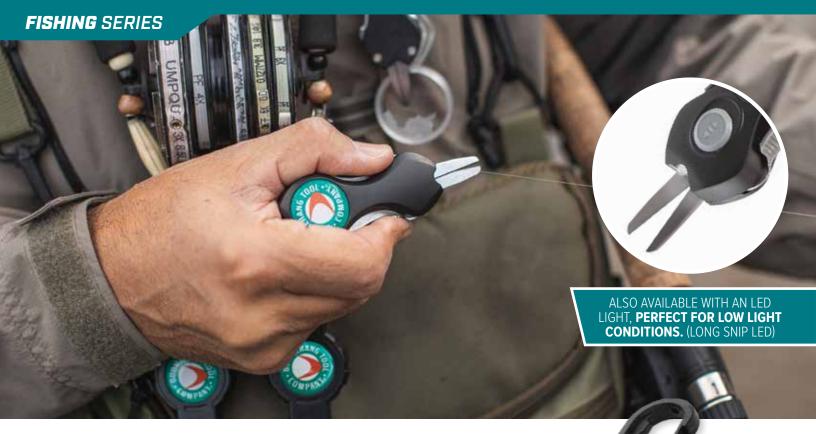

## LONGER BLADES FOR EASILY TRIMMING FLIES

Add the Long Snip line cutters to your list of essential fly fishing equipment. With long cutting blades, the Long Snip is perfect for trimming braided fly lines, leaders, tippets, and tag ends for flies.

The stainless steel serrated blades cut clean and precise through mono, fluoro, and braided fishing lines. With the built-In carabiner, clip it to your jacket, vest or hip so it's always handy and never lost.

Snip the fishing line and let it go, the built-in tether retracts back into place until you need it again worry free.

| The state of the s |                        |        |           |            |                  |                   |
|--------------------------------------------------------------------------------------------------------------------------------------------------------------------------------------------------------------------------------------------------------------------------------------------------------------------------------------------------------------------------------------------------------------------------------------------------------------------------------------------------------------------------------------------------------------------------------------------------------------------------------------------------------------------------------------------------------------------------------------------------------------------------------------------------------------------------------------------------------------------------------------------------------------------------------------------------------------------------------------------------------------------------------------------------------------------------------------------------------------------------------------------------------------------------------------------------------------------------------------------------------------------------------------------------------------------------------------------------------------------------------------------------------------------------------------------------------------------------------------------------------------------------------------------------------------------------------------------------------------------------------------------------------------------------------------------------------------------------------------------------------------------------------------------------------------------------------------------------------------------------------------------------------------------------------------------------------------------------------------------------------------------------------------------------------------------------------------------------------------------------------|------------------------|--------|-----------|------------|------------------|-------------------|
|                                                                                                                                                                                                                                                                                                                                                                                                                                                                                                                                                                                                                                                                                                                                                                                                                                                                                                                                                                                                                                                                                                                                                                                                                                                                                                                                                                                                                                                                                                                                                                                                                                                                                                                                                                                                                                                                                                                                                                                                                                                                                                                                | DESCRIPTION            | SKU    | CASE PACK | INNER PACK | CASE PACK WEIGHT | INNER PACK WEIGHT |
|                                                                                                                                                                                                                                                                                                                                                                                                                                                                                                                                                                                                                                                                                                                                                                                                                                                                                                                                                                                                                                                                                                                                                                                                                                                                                                                                                                                                                                                                                                                                                                                                                                                                                                                                                                                                                                                                                                                                                                                                                                                                                                                                | LONG SNIP              | BTC243 | 144       | 12         | 23 LBS           | 1.7 LBS           |
|                                                                                                                                                                                                                                                                                                                                                                                                                                                                                                                                                                                                                                                                                                                                                                                                                                                                                                                                                                                                                                                                                                                                                                                                                                                                                                                                                                                                                                                                                                                                                                                                                                                                                                                                                                                                                                                                                                                                                                                                                                                                                                                                | LONG SNIP LED          | BTC244 | 144       | 12         | 27 LBS           | 2 LBS             |
|                                                                                                                                                                                                                                                                                                                                                                                                                                                                                                                                                                                                                                                                                                                                                                                                                                                                                                                                                                                                                                                                                                                                                                                                                                                                                                                                                                                                                                                                                                                                                                                                                                                                                                                                                                                                                                                                                                                                                                                                                                                                                                                                | BIG SNIP (SEE PAGE 11) | BTC205 | 144       | 12         | 37 LBS           | 3 LBS             |