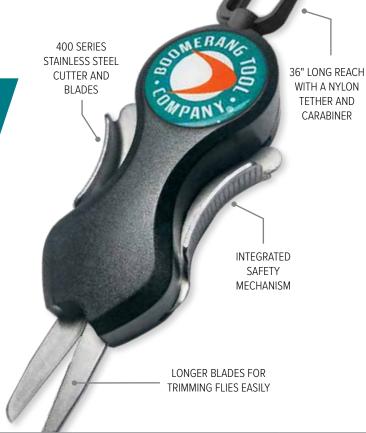

## LONGER BLADES FOR EASILY TRIMMING FLIES

Add the Long Snip line cutters to your list of essential fly fishing equipment. With long cutting blades, the Long Snip is perfect for trimming braided fly lines, leaders, tippets, and tag ends for flies.

The stainless steel serrated blades cut clean and precise through mono, fluoro, and braided fishing lines. With the built-In carabiner, clip it to your jacket, vest or hip so it's always handy and never lost.

Snip the fishing line and let it go, the built-in tether retracts back into place until you need it again worry free.

| The state of the s |                        |        |           |            |                  |                   |
|--------------------------------------------------------------------------------------------------------------------------------------------------------------------------------------------------------------------------------------------------------------------------------------------------------------------------------------------------------------------------------------------------------------------------------------------------------------------------------------------------------------------------------------------------------------------------------------------------------------------------------------------------------------------------------------------------------------------------------------------------------------------------------------------------------------------------------------------------------------------------------------------------------------------------------------------------------------------------------------------------------------------------------------------------------------------------------------------------------------------------------------------------------------------------------------------------------------------------------------------------------------------------------------------------------------------------------------------------------------------------------------------------------------------------------------------------------------------------------------------------------------------------------------------------------------------------------------------------------------------------------------------------------------------------------------------------------------------------------------------------------------------------------------------------------------------------------------------------------------------------------------------------------------------------------------------------------------------------------------------------------------------------------------------------------------------------------------------------------------------------------|------------------------|--------|-----------|------------|------------------|-------------------|
|                                                                                                                                                                                                                                                                                                                                                                                                                                                                                                                                                                                                                                                                                                                                                                                                                                                                                                                                                                                                                                                                                                                                                                                                                                                                                                                                                                                                                                                                                                                                                                                                                                                                                                                                                                                                                                                                                                                                                                                                                                                                                                                                | DESCRIPTION            | SKU    | CASE PACK | INNER PACK | CASE PACK WEIGHT | INNER PACK WEIGHT |
|                                                                                                                                                                                                                                                                                                                                                                                                                                                                                                                                                                                                                                                                                                                                                                                                                                                                                                                                                                                                                                                                                                                                                                                                                                                                                                                                                                                                                                                                                                                                                                                                                                                                                                                                                                                                                                                                                                                                                                                                                                                                                                                                | LONG SNIP              | BTC243 | 144       | 12         | 23 LBS           | 1.7 LBS           |
|                                                                                                                                                                                                                                                                                                                                                                                                                                                                                                                                                                                                                                                                                                                                                                                                                                                                                                                                                                                                                                                                                                                                                                                                                                                                                                                                                                                                                                                                                                                                                                                                                                                                                                                                                                                                                                                                                                                                                                                                                                                                                                                                | LONG SNIP LED          | BTC244 | 144       | 12         | 27 LBS           | 2 LBS             |
|                                                                                                                                                                                                                                                                                                                                                                                                                                                                                                                                                                                                                                                                                                                                                                                                                                                                                                                                                                                                                                                                                                                                                                                                                                                                                                                                                                                                                                                                                                                                                                                                                                                                                                                                                                                                                                                                                                                                                                                                                                                                                                                                | BIG SNIP (SEE PAGE 11) | BTC205 | 144       | 12         | 37 LBS           | 3 LBS             |