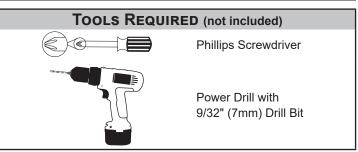

avoid scratching or damaging the finish.





| No. | Parts       |                    | QTY. |
|-----|-------------|--------------------|------|
| 1   |             | Top Left Frame     | 1    |
| 2   |             | Top Right Frame    | 2    |
| 3   |             | Shelf              | 3    |
| 4   |             | Bottom Left Frame  | 1    |
| 5   |             | Bottom Right Frame | 1    |
| 6   | <del></del> | Support Bar        | 1    |

| No. | HARDWARE |                 | QTY. |
|-----|----------|-----------------|------|
| Α   |          | M6 x 35mm Bolt  | 2    |
| В   |          | M6 x 10mm Bolt  | 4    |
| С   |          | M4 x 35mm Screw | 12   |
| D   | () Demo  | Wall Anchor     | 2    |
| Е   |          | M4 x 38mm Screw | 2    |
| F   |          | Hex Key         | 1    |





**CHOKING HAZARD** — This item contains small parts that can be swallowed by children. Keep children away during assembly.

(!) HELPFUL HINT

Sunnydaze Decor advises reading this manual fully, and assembling the item soon after purchase. Check that all parts are accounted for and familiarize yourself with the assembly before beginning.

Save this manual for future reference.

# **ASSEMBLY**

## Read carefully and understand assembly before beginning.



# **Care & Maintenance**



Clean with a feather duster or a dry, soft cloth.



Remove stains with a slightly damp cloth and mild soap. Dry with a soft cloth to prevent water damage.



Do not clean shelving with harsh cleansers or polish.



Do not put hot items or any liquids directly on the furniture surface.



Do not climb or sit