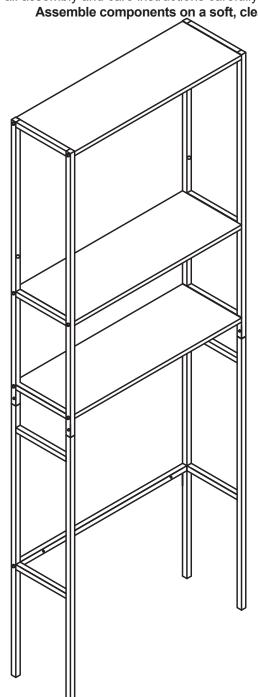

## 3-TIER SPACE-SAVING SHELF

Read all assembly and care instructions carefully before using this product. Save this document for future reference.

Assemble components on a soft, clean surface to avoid scratching or damaging the finish.