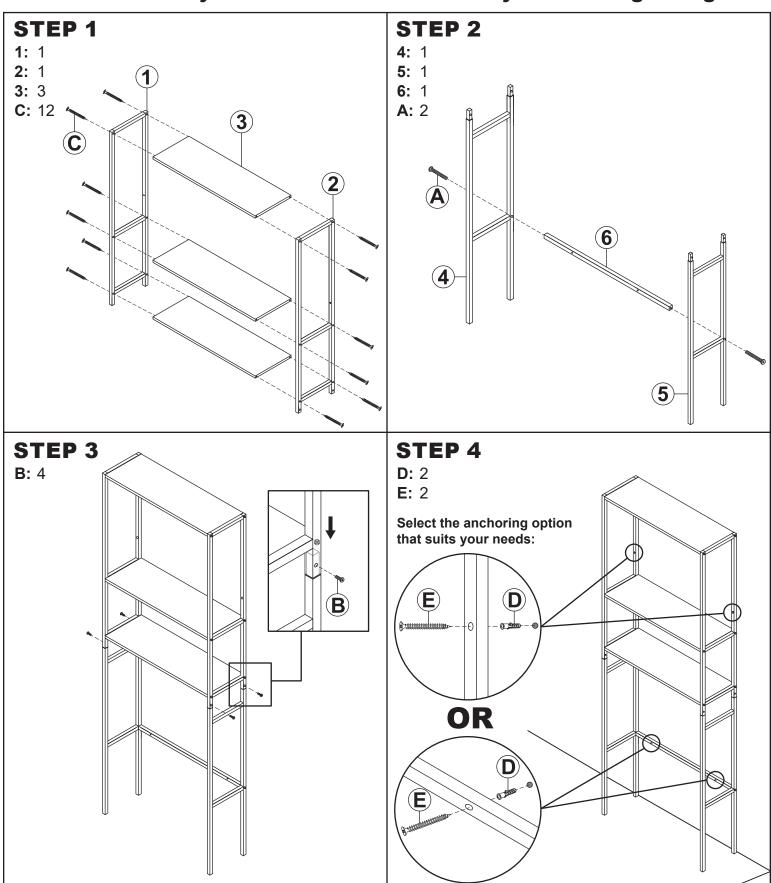

| No. | Parts       |                    | QTY. |
|-----|-------------|--------------------|------|
| 1   |             | Top Left Frame     | 1    |
| 2   |             | Top Right Frame    | 2    |
| 3   |             | Shelf              | 3    |
| 4   |             | Bottom Left Frame  | 1    |
| 5   |             | Bottom Right Frame | 1    |
| 6   | <del></del> | Support Bar        | 1    |

| No. | HARDWARE |                 | QTY. |
|-----|----------|-----------------|------|
| Α   |          | M6 x 35mm Bolt  | 2    |
| В   |          | M6 x 10mm Bolt  | 4    |
| С   |          | M4 x 35mm Screw | 12   |
| D   | () Demo  | Wall Anchor     | 2    |
| Е   |          | M4 x 38mm Screw | 2    |
| F   |          | Hex Key         | 1    |

# **ASSEMBLY**

## Read carefully and understand assembly before beginning.