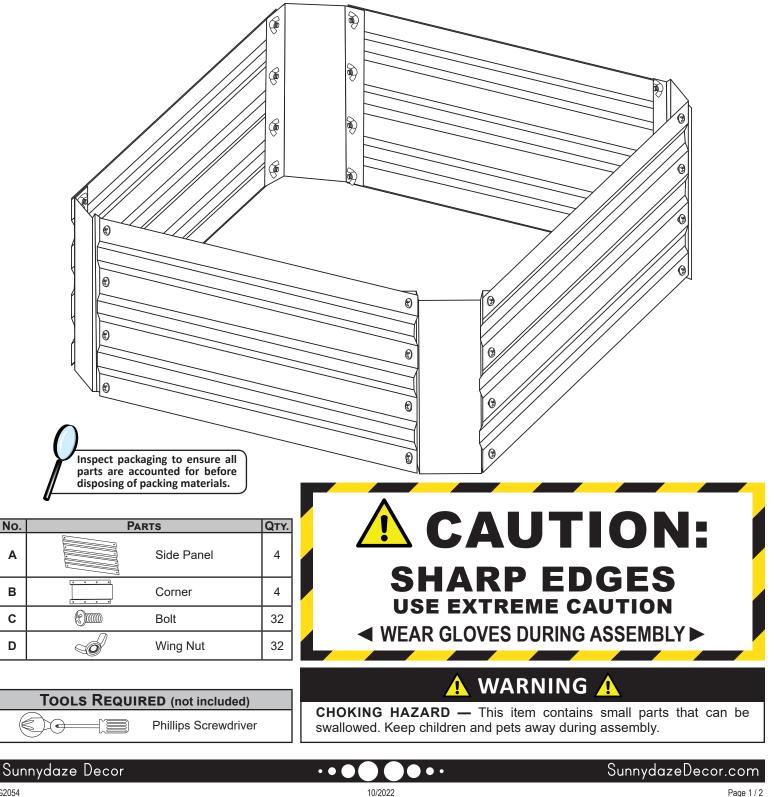

## SQUARE GALVANIZED STEEL RAISED GARDEN BE

Read the assembly instructions carefully and follow the care instructions. Save this document for future reference. Assemble on a soft, clean surface to avoid scratching or damaging the finish.

## () HELPFUL HINTS

- Do not tighten any bolts until the entire unit is loosely assembled. If hardware is tightened too soon, mounting holes may not align and parts may not easily fit together.
- Ensure panels are installed with the rolled edges facing the inside of the bed.
- 1. Align Corner (B) on the inside edge of Side Panel (A).
- 2. Loosely fasten Side Panel (A) and Corner (B) by hand-tightening four Bolts (C) and Wing Nuts (D).
- 3. After all pieces have been loosely assembled, fully tighten all wing nuts.