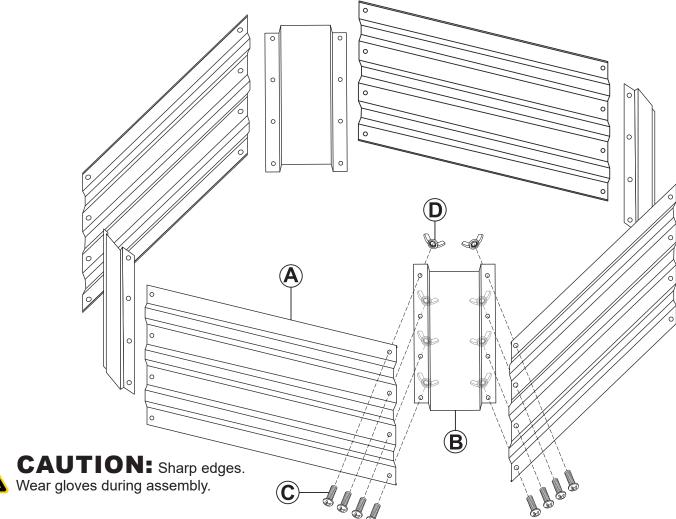

## () HELPFUL HINTS

- Do not tighten any bolts until the entire unit is loosely assembled. If hardware is tightened too soon, mounting holes may not align and parts may not easily fit together.
- Ensure panels are installed with the rolled edges facing the inside of the bed.
- 1. Align Corner (B) on the inside edge of Side Panel (A).
- 2. Loosely fasten Side Panel (A) and Corner (B) by hand-tightening four Bolts (C) and Wing Nuts (D).
- 3. After all pieces have been loosely assembled, fully tighten all wing nuts.