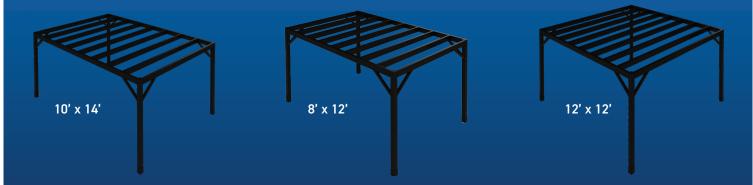

### THE PERFECT FIT

Break out of the box with a pergola that's the right size and shape for your yard. Choose from three options that give you the flexibility to customize your outdoor living space without complexity.