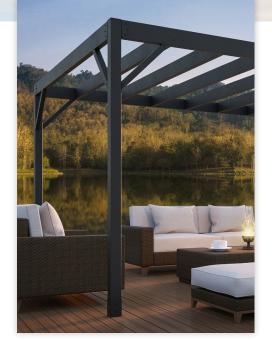

## OUT OF THE BOX. IN ONE BOX.

Explore the awe-inspiring, all-included perks of our new Pergola Kits.

Fortress® Evolution Steel Pergolas are already a one-of-a-kind way to add style, strength and sustainability to your backyard. And now you can redefine your space with our simple, complete kits. Get everything you need to create shelter from the mundane in one package.

INSTALLATION

BUILT TO LAST

EXPLORE

STEEL PERGOLAS

> SMART INVESTMENT