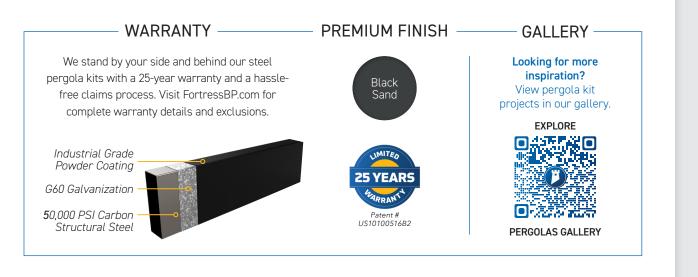

**LOW MAINTENANCE** | Steel components and powder coating combine to create a resilient product that's a breeze to maintain.

**DURABLE** | Resistant to fire and invulnerable to rotting, warping, splitting or sagging.

**SUSTAINABLE** | Steel is long lasting, recycled and recyclable, making it more sustainable than wood.

DECKING | RAILING | FENCING | FRAMING | LIGHTING | FASTENERS | CLADDING | PERGOLAS