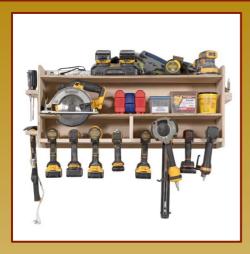

## **Cordless Tool Shelf**

## **Instruction Manual**

## Setting Up Your Cordless Tool Shelf

CONFIRM THAT ALL PARTS ARE PRESENT BEFORE BEGINNING ASSEMBLY.

- 1. Find the studs. You can put this shelf at whatever height you want.
- 2. Attach the tool shelf to the wall according to the steps below, depending on the spacing of the studs.
  - a. If the studs are 24" on center, put screws in the holes that are 24" on center.
  - b. If the studs are 16" on center, put screws in the holes that are 16" on center.