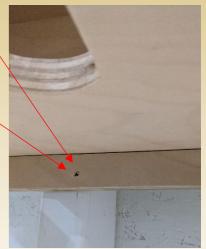

## Setting Up Your Cordless Tool Shelf

CONFIRM THAT ALL PARTS ARE PRESENT BEFORE BEGINNING ASSEMBLY.

- 1. Find the studs. You can put this shelf at whatever height you want.
- 2. Attach the tool shelf to the wall according to the steps below, depending on the spacing of the studs.
  - a. If the studs are 24" on center, put screws in the holes that are 24" on center.
  - b. If the studs are 16" on center, put screws in the holes that are 16" on center.