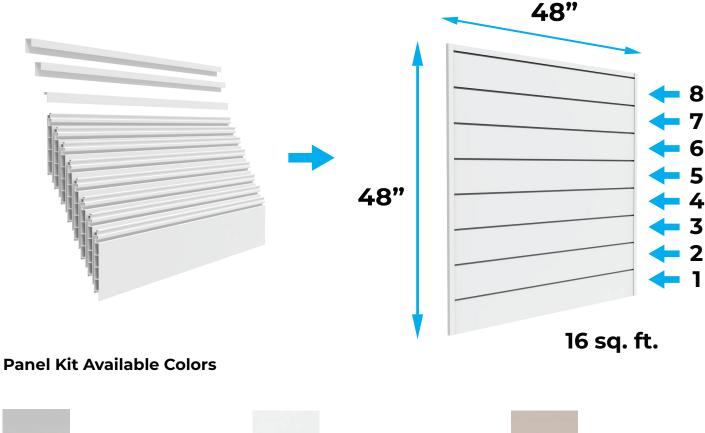

## CrownWall<sup>™</sup> 4' x 4' Panel Kit

The CrownWall<sup>™</sup>panel is also offered in a 4' x 4' panel kit. A great solution for organizing smaller spaces. The kit includes all necessary components and is ready to install out of the box. When installed this panel will hold **150 lb per linear foot.** 

#### Included in the Kit

- 8 x CrownWall™ 6" Panels (48")
- 1 x Top Trim (48")
- 2 x J-Trim (48")
- 35 Screws
- 1 Screw Bit
- Trilingual Instruction Manual

Dove Grey CW644DVG-K

White CW644WHT-K Sandstone CW644SAN-K