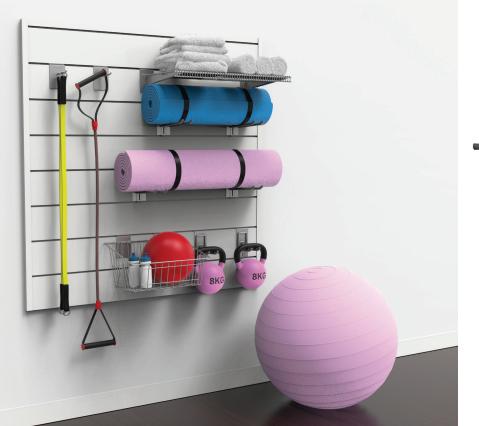

## CrownWall<sup>™</sup> 4' x 4' Panel Kit

The CrownWall<sup>™</sup>panel is also offered in a 4' x 4' panel kit. A great solution for organizing smaller spaces. The kit includes all necessary components and is ready to install out of the box. When installed this panel will hold **150 lb per linear foot.** 