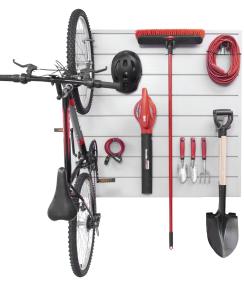

## CrownWall<sup>™</sup> 4' x 4' Panel Kit

The CrownWall<sup>™</sup>panel is also offered in a 4' x 4' panel kit. A great solution for organizing smaller spaces. The kit includes all necessary components and is ready to install out of the box. When installed this panel will hold **150 lb per linear foot.** 