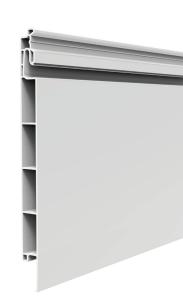

CrownWall<sup>™</sup> PVC slatwall, is unique system that works by having each individual slatwall panel connect to each other. With a weight capacity of 150 lb. per linear foot, these slatwall panels can handle a multitude of applications.

#### **Strong Construction**

- Full back eliminates warping
- Impact resistant

### Easy and Secure Assembly

 Patented locking feature ensures level installation