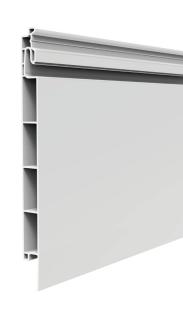

CrownWall™ PVC slatwall, is unique system that works by having each individual slatwall panel connect to each other. With a weight capacity of 150 lb. per linear foot, these slatwall panels can handle a multitude of applications.

# CrownWall™ 8' x 4' Panel Kit

The CrownWall<sup>™</sup>panel is offered in a convenient 8' x 4' panel kit. A great solution for organizing larger spaces. The kit includes all necessary components and is ready to install out of the box. When installed this panel will hold **150 lb per linear foot.** 