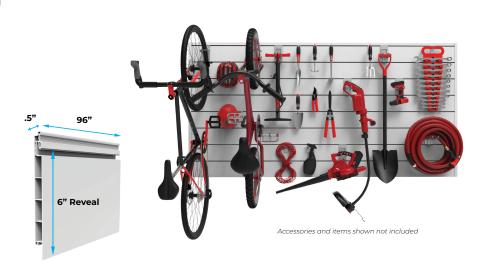

# CrownWall™ 8' x 4' Panel Kit

The CrownWall<sup>™</sup>panel is offered in a convenient 8' x 4' panel kit. A great solution for organizing larger spaces. The kit includes all necessary components and is ready to install out of the box. When installed this panel will hold **150 lb per linear foot.** 

#### Included in the Kit

- 8 x CrownWall™ 6" Panels (96")
- 1 x Top Trim (96")
- 2 x J-Trim (48")
- 60 Screws
- 1 Screw Bit
- Trilingual Instruction Manual