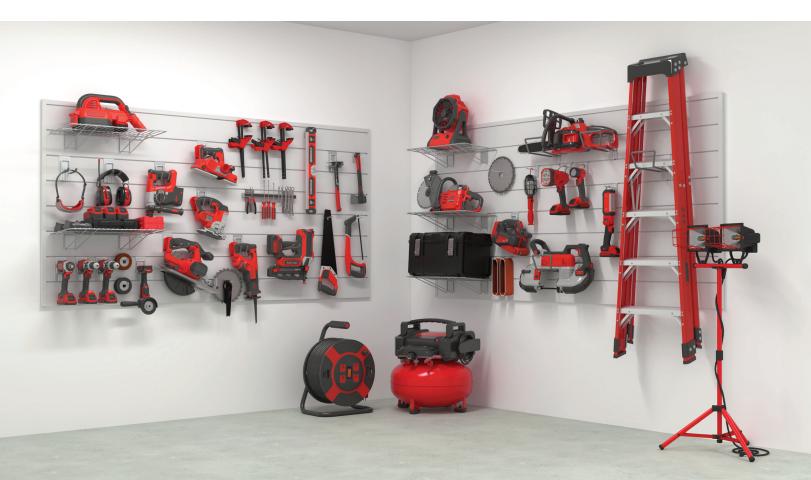

CrownWall™ PVC slatwall, is unique system that works by having each individual slatwall panel connect to each other. With a weight capacity of 150 lb. per linear foot, these slatwall panels can handle a multitude of applications.

# CrownWall™ 8' x 4' Panel Kit

The CrownWall<sup>™</sup>panel is offered in a convenient 8' x 4' panel kit. A great solution for organizing larger spaces. The kit includes all necessary components and is ready to install out of the box. When installed this panel will hold **150 lb per linear foot.** 