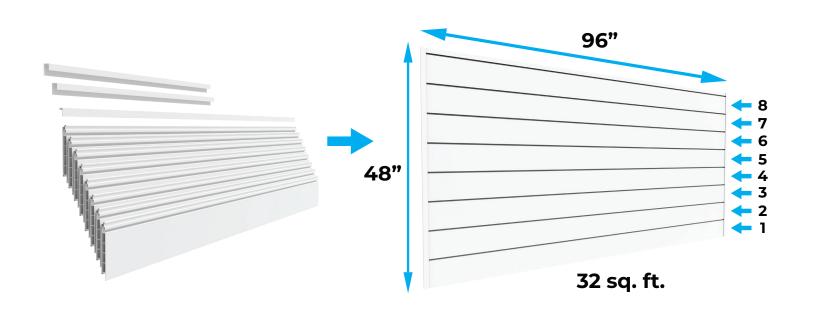

# CrownWall™ 8' x 4' Panel Kit

The CrownWall<sup>™</sup>panel is offered in a convenient 8' x 4' panel kit. A great solution for organizing larger spaces. The kit includes all necessary components and is ready to install out of the box. When installed this panel will hold **150 lb per linear foot.** 

#### Included in the Kit

- 8 x CrownWall™ 6" Panels (96")
- 1 x Top Trim (96")
- 2 x J-Trim (48")
- 60 Screws
- 1 Screw Bit
- Trilingual Instruction Manual