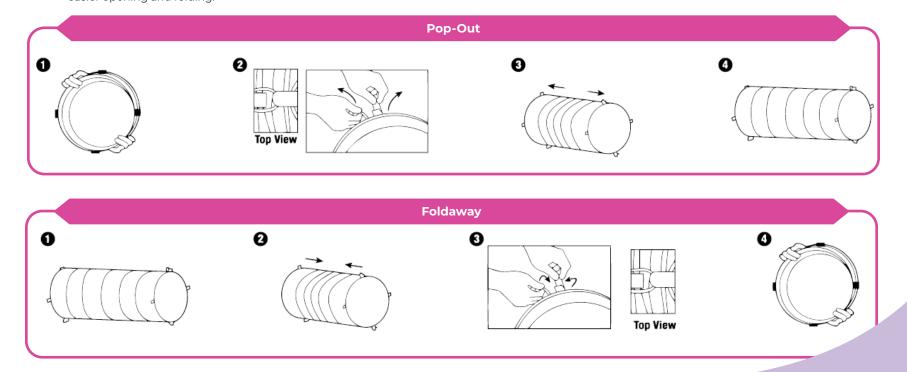

## **BLOSSOM HOUSE TUNNEL INSTRUCTIONS**

**ASSEMBLY • INSTALLATION • MAINTENANCE • SAFETY** 

PLEASE READ ALL INSTRUCTIONS BEFORE SETUP OR FOLDAWAY OF YOUR TUNNEL! This product comes in its folded/coiled form for packaging convenience. The box packaging should be kept for convenient storage of play tent when not in use.

## CAUTION: THIS STRUCTURE USES A SPRING STEEL LOOP THAT WILL POP OPEN QUICKLY!

- · Caution must be used when handling this product.
- Small children should never be allowed to fold or unfold the structure without adult supervision.
- · Do not place heavy objects on this product.
- · Discard if steel loop is broken or if this product is damaged.
- If your tunnel does not sit evenly on the ground or if you notice bowing/curving, you may experience difficulty folding and storing your product. Bowing panels may be the result of a twisted inner spring loop. To correct, firmly run your fingers around the panels' edges (pink binding) of the product and where the spring loop is located. When you feel a twist or kink place hands on either side of it and pedal them backwards or forwards to untwist the loop and allow easier opening and folding.