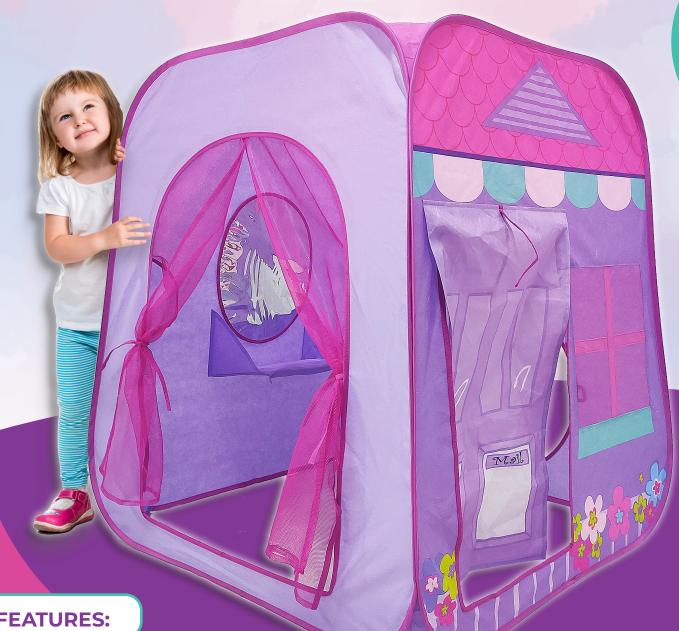

**Blossom House Pop-Up Play Tent** 

MM00202 • Pairs with MM00195 Play Tunnel (not included)

Blossom House Ages

**FEATURES:** 

- **FOLDS DOWN FOR STORAGE IN CARRYING BAG**
- POLYESTER MATERIALS AND FLEXIBLE SPRING STRUCTURE

# Blossom House