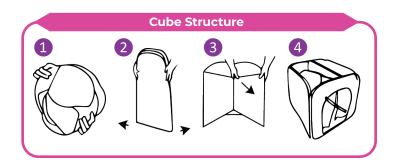

### **BLOSSOM HOUSE TENT INSTRUCTIONS**

**ASSEMBLY • INSTALLATION • MAINTENANCE • SAFETY** 

PLEASE READ ALL INSTRUCTIONS
BEFORE SETUP OR FOLDAWAY OF
YOUR PLAY TENT!

This product comes in its folded/coiled form for packaging convenience. The box packaging should be kept for convenient storage of play tent when not in use.

# ⚠ CAUTION: THIS STRUCTURE USES A SPRING STEEL LOOP THAT WILL POP OPEN QUICKLY!

- · Caution must be used when handling this product.
- Small children should never be allowed to fold or unfold the structure without adult supervision.
- · Do not place heavy objects on this product.
- · Discard if steel loop is broken or if this product is damaged.
- If your tent does not stand square or if you notice the panels are bowing/curving, you may experience difficulty folding and storing your product. Bowing panels may be the result of a twisted inner spring loop. To correct, firmly run your fingers around the panels' edges (pink binding) of the product and where the spring loop is located. When you feel a twist or kink place hands on either side of it and pedal them backwards or forwards to untwist the loop and allow easier opening and folding.
- To maintain the vibrant coloring and durability of the tent's material this product should not be left in direct sunlight or outdoors for extended periods of time.