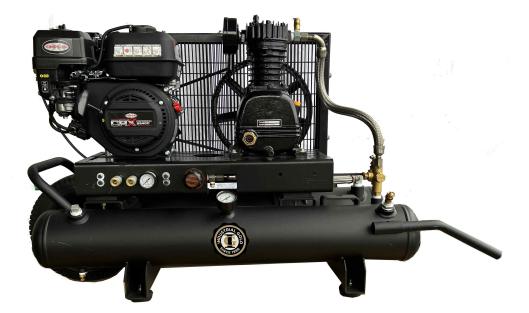

## **5.5 HP Portable CRX Gasoline Engine**

**Features** 

- Dual control operation
- Industrial grade electric motor
- Fully enclosed belt guard
- Heavy-duty air filter
- Heavy-duty solid cast iron pump
- Heavy-duty lifting handles
- Heavy-duty solid rubber tires
- Low-profile design
- Low rpm pump
- Swedish steel valve components
- UL electrical controls
- Vibration isolation mounts
- 1/2" regulator system
- 2-piece base tank design
- 2-piece quick air connections

12 cfm @ 125 psi 14 cfm @ 40 psi

Free air cfm 16

| Model   | HP  | Tank      | Max PSI | Length | Width | Height | Weight |
|---------|-----|-----------|---------|--------|-------|--------|--------|
| P55XG21 | 5.5 | 20 Gallon | 135     | 42     | 20    | 30     | 175    |
| P55XG11 | 5.5 | 10 Gallon | 135     | 44     | 18.5  | 24     | 150    |