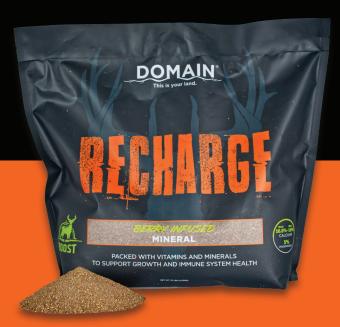

## PACKED WITH VITAMINS AND MINERALS TO SUPPORT GROWTH AND IMMUNE SYSTEM HEALTH.

DOMAIN'S RECHARGE DEER MINERAL IS A SPECIALLY FORMULATED MINERAL-BASED MULTI-VITAMIN SUPPLEMENT DESIGNED TO SUPPORT GROWTH AND IMMUNE SYSTEM HEALTH. ENHANCED WITH BERRY INFUSED FLAVORING AND AROMA. RECHARGE IS HIGHLY DIGESTIBLE AND PROVIDES MAXIMUM NUTRIENT AVAILABILITY AND ABSORPTION. RECHARGE OFFERS YOUR DEER HERD A WELL-ROUNDED MINERAL AND VITAMIN SUPPLEMENT TO SUPPORT OVERALL HERD HEALTH AND CAN PLAY A KEY ROLE IN YOUR YEAR ROUND DEER MANAGEMENT PROGRAM. POUR ONE BAG OF RECHARGE DEER MINERAL DIRECTLY ON THE GROUND OR AN OLD STUMP AND REFRESH EVERY 2-3 WEEKS. GREATEST CONSUMPTION WILL OCCUR FROM MARCH THROUGH AUGUST AS ANTLERS AND FAWNS ARE GROWING, ALTHOUGH IT IS RECOMMENDED TO OFFER IT FREE-CHOICE ON A YEAR ROUND BASIS.

#### **INGREDIENTS:**

CALCIUM - 16.80% PHOSPHORUS - 5.00% SALT - MIN: 27.00% MAX: 32.00% ALSO INCLUDES KEY INGREDIENTS SUCH AS MAGNESIUM, POTASSIUM, COBALT, COPPER, IODINE, MANGANESE, SELENIUM, ZINC, VITAMIN A, VITAMIN D-3 AND VITAMIN E.