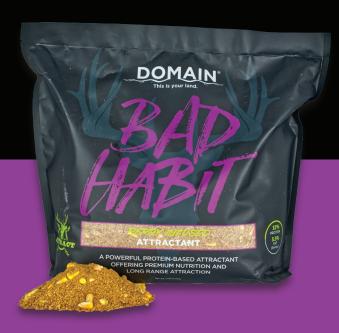

#### A POWERFUL PROTEIN-BASED ATTRACTANT OFFERING PREMIUM NUTRITION AND LONG RANGE ATTRACTION.

DOMAIN'S BAD HABIT ATTRACTANT IS SPECIALLY FORMULATED TO ATTRACT DEER AND PROVIDE AN ENHANCED NUTRITIONAL PROFILE THROUGH KEY INGREDIENTS, SUCH AS PROTEIN, FAT (ENERGY), VITAMINS AND MINERALS. ENHANCED WITH OUR BERRY INFUSED FLAVOR AND AROMA, THIS **POWERFUL ATTRACTANT** WILL ATTRACT DEER FROM LONGER DISTANCES AND HELP INCREASE CONSUMPTION AS A MEANS OF **OPTIMIZING NUTRIENT AVAILABILITY.** BAD HABIT CAN BE FED ON IT'S OWN OR MIXED WITH CORN OR FEED AND CAN HELP PROVIDE THE NUTRITIONAL FOUNDATION FOR YOUR DEER MANAGEMENT.

#### **INGREDIENTS:**

PROTEIN - 15.00% FAT (ENERGY) - 5.50% CRUDE FIBER - 6.00% INCLUDES KEY VITAMINS AND MINERALS SUCH AS: CALCIUM, PHOSPHORUS, SELENIUM, VITAMIN A AND VITAMIN D-3.