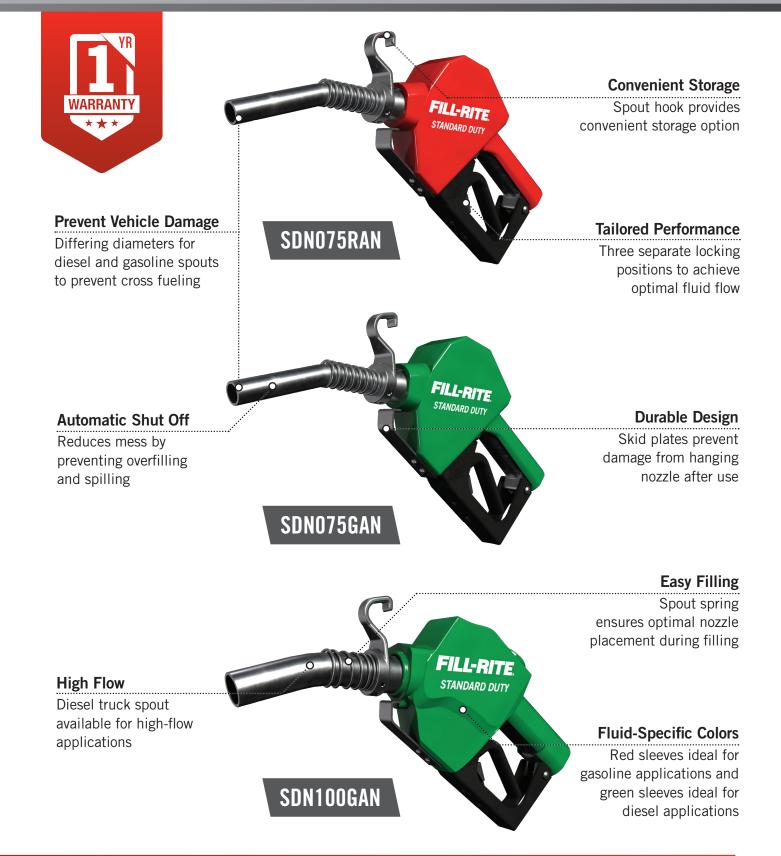

## SD NOZZLE SERIES

The SD Series nozzles from Fill-Rite usher in a new era of both value and performance. These standard-duty nozzles are built for use in light applications where heavy-duty performance is not needed.

SD Series nozzles are offered at competitive prices, yet still feature the trusted Fill-Rite reliability and durability your customers expect!

|                      | SDN075RAN                                  | SDN075GAN                   | SDN100GAN        |
|----------------------|--------------------------------------------|-----------------------------|------------------|
| INLET SIZE           | 3⁄4"                                       | <b>3</b> ⁄4 "               | 1"               |
| SPOUT SIZE           | Gasoline - <sup>13</sup> / <sub>16</sub> " | Diesel - <sup>15</sup> /16" | Diesel - 1 1/8"  |
| FLOW RATE RANGE      | 3 - 14.5 GPM                               | 3 - 14.5 GPM                | 5 - 25 GPM       |
| SLEEVE COLOR         | Red                                        | Green                       | Green            |
| FLUID COMPATIBILITY: |                                            |                             |                  |
| G                    | GASOLINE / PETROLEUM                       | DIESEL BIODIESEL (TO B20)   | EIO E10 KEROSENE |
|                      |                                            |                             |                  |