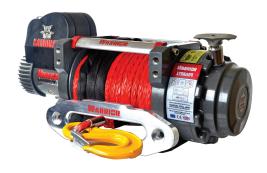

#### **FEATURES**

- All brass (no corrosion) series wound motor
- Double sealed motor
- Sealed waterproof contactor
- Reinforced plastic contactor cover
- Doubled sealed drum (G-box/ motor)
- Sealed 3 stage planetary gears
- Stainless steel 4 way fairleads
- High quality steel drum supports

#### **INCLUDES**

- 0.5" x 85 ft wire rope
- 10 ft remote handset
- Heavy duty stainless steel fairlead (wire version)
- Alloy fairlead (synthetic rope version)
- Heavy duty battery leads
- Isolation switch
- Stainless steel mounting hardware
- Wireless remote

#### **DESCRIPTION**

Warrior Winches are excited to announce the arrival of the colossal Samurai 17500 & 20000lb Winches. Designed for the toughest of applications & tested in the most extreme environments imaginable, these Winches boasts a massive 7.0 & 7.5 hp Series wound motors respectively.

Double sealed drum on maintenance free bearings and quiet, fully sealed efficient full steel planetary gearing ensures these immense Warriors are ready for any battle.

### **SPECIFICATION**

| S17500             |                  | S20000             |                    |
|--------------------|------------------|--------------------|--------------------|
| RATED LINE PULL    | 17,500 lb        | RATED LINE PULL    | 20,000 lb          |
| MOTOR: 12V         | 7 hp             | MOTOR: 12V         | 7.5 hp             |
| GEARING            | 430:1            | GEARING            | 430:1              |
| BRAKING ACTION     | Auto in the drum | BRAKING ACTION     | Auto in the drum   |
| DRUM SIZE DIA X L  | 3.5" x 8.6"      | DRUM SIZE DIA X L  | 3.5" x 8.6"        |
| CABLE SIZE DIA X L | 0.5" x 85 ft     | CABLE SIZE DIA X L | 0.47" x 87 ft      |
| MOUNT PATTERN      | 10" x 4.5"       | MOUNT PATTERN      | 10" x 4.5"         |
| DIMENSIONS         | 24" x 8.5" x 10" | DIMENSIONS         | 24" x 8.6" x 10.7" |
| WEIGHT             | 147.7 lb         | WEIGHT             | 158.7 lb           |