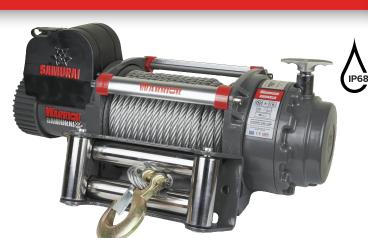

#### **FEATURES**

- All brass (no corrosion) series wound motor
- Double sealed motor
- Sealed waterproof contactor
- Reinforced plastic contactor cover
- Doubled sealed drum (G-box/ motor)
- Sealed 3 stage planetary gears
- Stainless steel 4 way fairleads
- High quality steel drum supports

#### **INCLUDES**

- 0.5" x 85 ft wire rope
- 10 ft remote handset
- Heavy duty stainless steel fairlead (wire version)
- Alloy fairlead (synthetic rope version)
- Heavy duty battery leads
- Isolation switch
- Stainless steel mounting hardware
- Wireless remote

#### **DESCRIPTION**

Warrior Winches are excited to announce the arrival of the colossal Samurai 17500 & 20000lb Winches. Designed for the toughest of applications & tested in the most extreme environments imaginable, these Winches boasts a massive 7.0 & 7.5 hp Series wound motors respectively.

Double sealed drum on maintenance free bearings and quiet, fully sealed efficient full steel planetary gearing ensures these immense Warriors are ready for any battle.

### **SPECIFICATION**

| S17500             |                  | S20000             |                    |
|--------------------|------------------|--------------------|--------------------|
| RATED LINE PULL    | 17,500 lb        | RATED LINE PULL    | 20,000 lb          |
| MOTOR: 12V         | 7 hp             | MOTOR: 12V         | 7.5 hp             |
| GEARING            | 430:1            | GEARING            | 430:1              |
| BRAKING ACTION     | Auto in the drum | BRAKING ACTION     | Auto in the drum   |
| DRUM SIZE DIA X L  | 3.5" x 8.6"      | DRUM SIZE DIA X L  | 3.5" x 8.6"        |
| CABLE SIZE DIA X L | 0.5" x 85 ft     | CABLE SIZE DIA X L | 0.47" x 87 ft      |
| MOUNT PATTERN      | 10" x 4.5"       | MOUNT PATTERN      | 10" x 4.5"         |
| DIMENSIONS         | 24" x 8.5" x 10" | DIMENSIONS         | 24" x 8.6" x 10.7" |
| WEIGHT             | 147.7 lb         | WEIGHT             | 158.7 lb           |