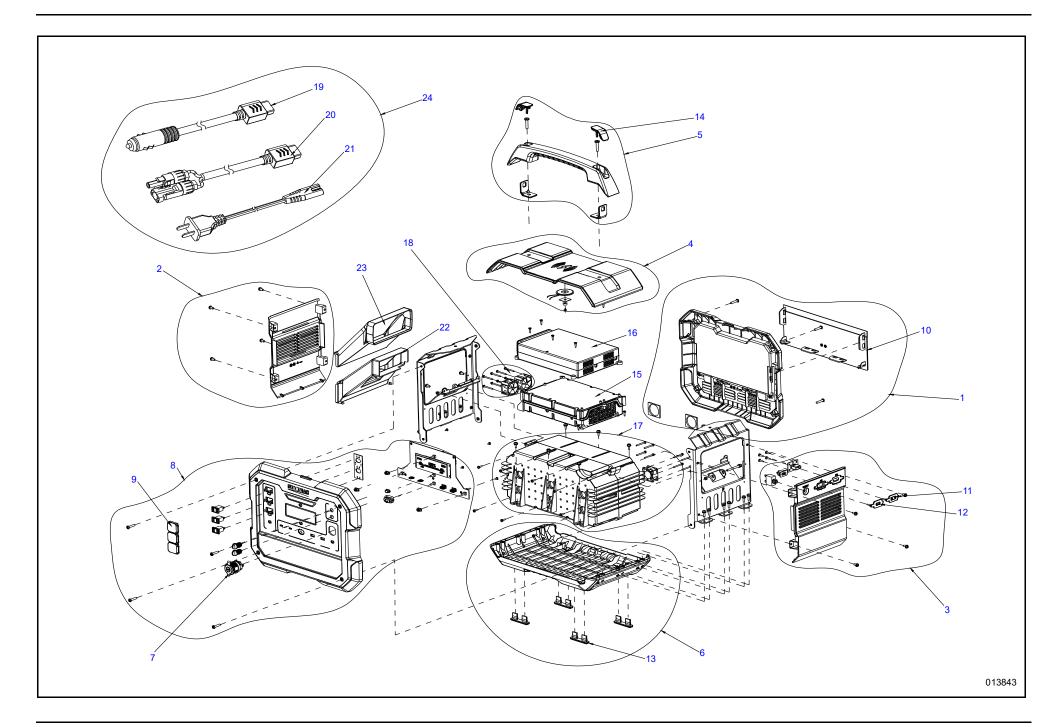

www.generac.com or 1-888-GENERAC

| ITEM | PART NO.    | DESCRIPTION                             | QTY |
|------|-------------|-----------------------------------------|-----|
| 1    | A0002364877 | POWER STATION 2KWH BACK PANEL ASSY.     | 1   |
| 2    | A0002364878 | POWER STATION 2KWH LEFT PANEL ASSY.     | 1   |
| 3    | A0002364879 | POWER STATION 2KWH RIGHT PANEL ASSY.    | 1   |
| 4    | A0002364880 | POWER STATION 2KWH TOP PANEL ASSY.      | 1   |
| 5    | A0002364881 | POWER STATION 2KWH HANDLE ASSY.         | 1   |
| 6    | A0002364882 | POWER STATION 2KWH BOTTOM PANEL ASSY.   | 1   |
| 7    | A0002352867 | POWER STATION CAR ADAPTOR               | 1   |
| 8    | A0002364875 | POWER STATION FRONT CONTROL PANEL ASSY. | 1   |
| 9    | A0002226804 | POWER STATION RECEPTACLE COVER          | 3   |
| 10   | A0002219440 | POWER STATION STORAGE POCKET 2KWH       | 1   |
| 11   | A0002226798 | POWER STATION DC INPUT COVER            | 1   |
| 12   | A0002226799 | POWER STATION AC INPUT COVER            | 1   |
| 13   | A0002222551 | POWER STATION FOOT                      | 4   |
| 14   | A0002465680 | POWER STATION CAP HANDLE                | 2   |
| 15   | A0002504631 | POWER STATION INVERTER                  | 1   |
| 16   | A0002504624 | POWER STATION BATTERY CHARGER           | 1   |
| 17   | N/A         | POWER STATION BATTERY PACK              | 1   |
| 18   | A0002510951 | POWER STATION INVERTER FAN              | 2   |
| 19   | A0002510961 | DC CHARGER CORD (CAR)                   | 1   |
| 20   | A0002510962 | DC CHARGER CORD (SOLAR)                 | 1   |
| 21   | A0002510960 | AC CHARGER CORD                         | 1   |
| 22   | A0002711465 | INVERTER AIR HOOD                       | 1   |
| 23   | A0002711463 | CHARGER AIR HOOD                        | 1   |
| 24   | A0002741710 | CHARGING CORDS                          | 1   |