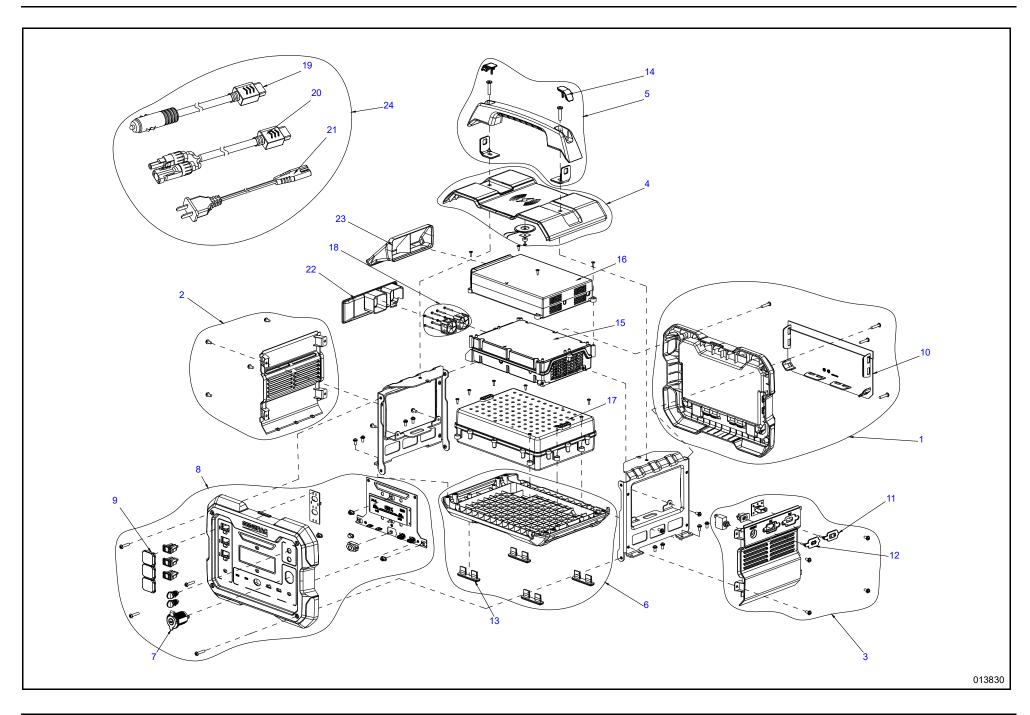

www.generac.com or 1-888-GENERAC

| ITEM | PART NO.    | DESCRIPTION                             | QTY |
|------|-------------|-----------------------------------------|-----|
| 1    | A0002352851 | POWER STATION 1KWH BACK PANEL ASSY.     | 1   |
| 2    | A0002352852 | POWER STATION 1KWH LEFT PANEL ASSY.     | 1   |
| 3    | A0002352853 | POWER STATION 1KWH RIGHT PANEL ASSY.    | 1   |
| 4    | A0002352854 | POWER STATION 1KWH TOP PANEL ASSY.      | 1   |
| 5    | A0002352855 | POWER STATION 1KWH HANDLE ASSY.         | 1   |
| 6    | A0002352856 | POWER STATION 1KWH BOTTOM PANEL ASSY.   | 1   |
| 7    | A0002352867 | POWER STATION CAR ADAPTOR               | 1   |
| 8    | A0002349409 | POWER STATION FRONT CONTROL PANEL ASSY. | 1   |
| 9    | A0002226804 | POWER STATION RECEPTACLE COVER          | 3   |
| 10   | A0002199750 | POWER STATION STORAGE POCKET PLATE 1KWH | 1   |
| 11   | A0002226798 | POWER STATION DC INPUT COVER            | 1   |
| 12   | A0002226799 | POWER STATION AC INPUT COVER            | 1   |
| 13   | A0002222551 | POWER STATION FOOT                      | 4   |
| 14   | A0002490388 | POWER STATION CAP HANDLE                | 2   |
| 15   | A0002504631 | POWER STATION INVERTER                  | 1   |
| 16   | A0002504624 | POWER STATION BATTERY CHARGER           | 1   |
| 17   | N/A         | POWER STATION BATTERY PACK              | 1   |
| 18   | A0002510951 | POWER STATION INVERTER FAN              | 2   |
| 19   | A0002510961 | DC CHARGER CORD (CAR)                   | 1   |
| 20   | A0002510962 | DC CHARGER CORD (SOLAR)                 | 1   |
| 21   | A0002510960 | AC CHARGER CORD                         | 1   |
| 22   | A0002711472 | INVERTER AIR HOOD                       | 1   |
| 23   | A0002711468 | CHARGER AIR HOOD                        | 1   |
| 24   | A0002741710 | CHARGING CORDS                          | 1   |