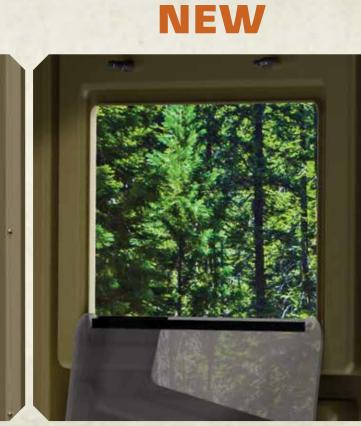

Tinted Plexiglass windows positioned at shooting level (39 1/2") for concealment

'Living Hinges' provide a greater range of motion allowing windows to lie flat

Pre-drilled holes for easy assembly (Hardware Included)