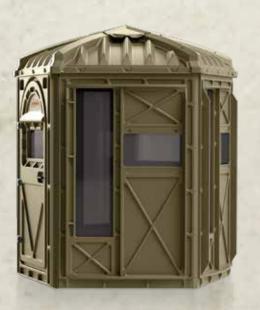

## Pentagon Hunting Blind

- Used by hunters year-round
- Fast and easy set-up
- Keeps you warm and dry
- Transport by pickup truck or assemble onsite
- Five-sided blind provides superior 360 degree visibility
- Window awnings protect against rain and snow
- Made from maintenance-free, durable, UV-protected High Density Polyethylene

Five sided pentagon shape with oversized vertical windows is ideal for bow hunting.

Arched full access door allows for greater head room

Spacious interior fits one hunter and gear

Twin-sheet thermoform door and frame construction gives structure increased stability

NEW

Sturdy one-piece sliding door latch keeps door secure from intruders

Overlapping ribbed walls protect against the elements and provide outstanding durability