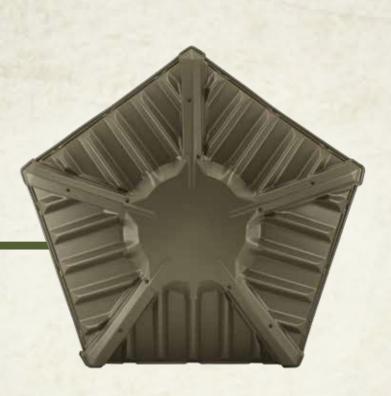

## Pentagon Hunting Blind

- Used by hunters year-round
- Fast and easy set-up
- Keeps you warm and dry
- Transport by pickup truck or assemble onsite
- Five-sided blind provides superior 360 degree visibility
- Window awnings protect against rain and snow
- Made from maintenance-free, durable, UV-protected High Density Polyethylene

Five sided pentagon shape with oversized vertical windows is ideal for bow hunting.

Arched full access door allows for greater head room

Spacious interior fits one hunter and gear

Twin-sheet thermoform door and frame construction gives structure increased stability