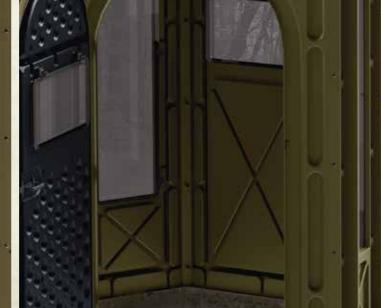

Five sided pentagon shape with oversized vertical windows is ideal for bow hunting.

Arched full access door allows for greater head room

Spacious interior fits one hunter and gear

Twin-sheet thermoform door and frame construction gives structure increased stability

Tinted Plexiglass windows positioned at shooting level (39 1/2") for concealment

'Living Hinges' provide a greater range of motion allowing windows to lie flat

Pre-drilled holes for easy assembly (Hardware Included)