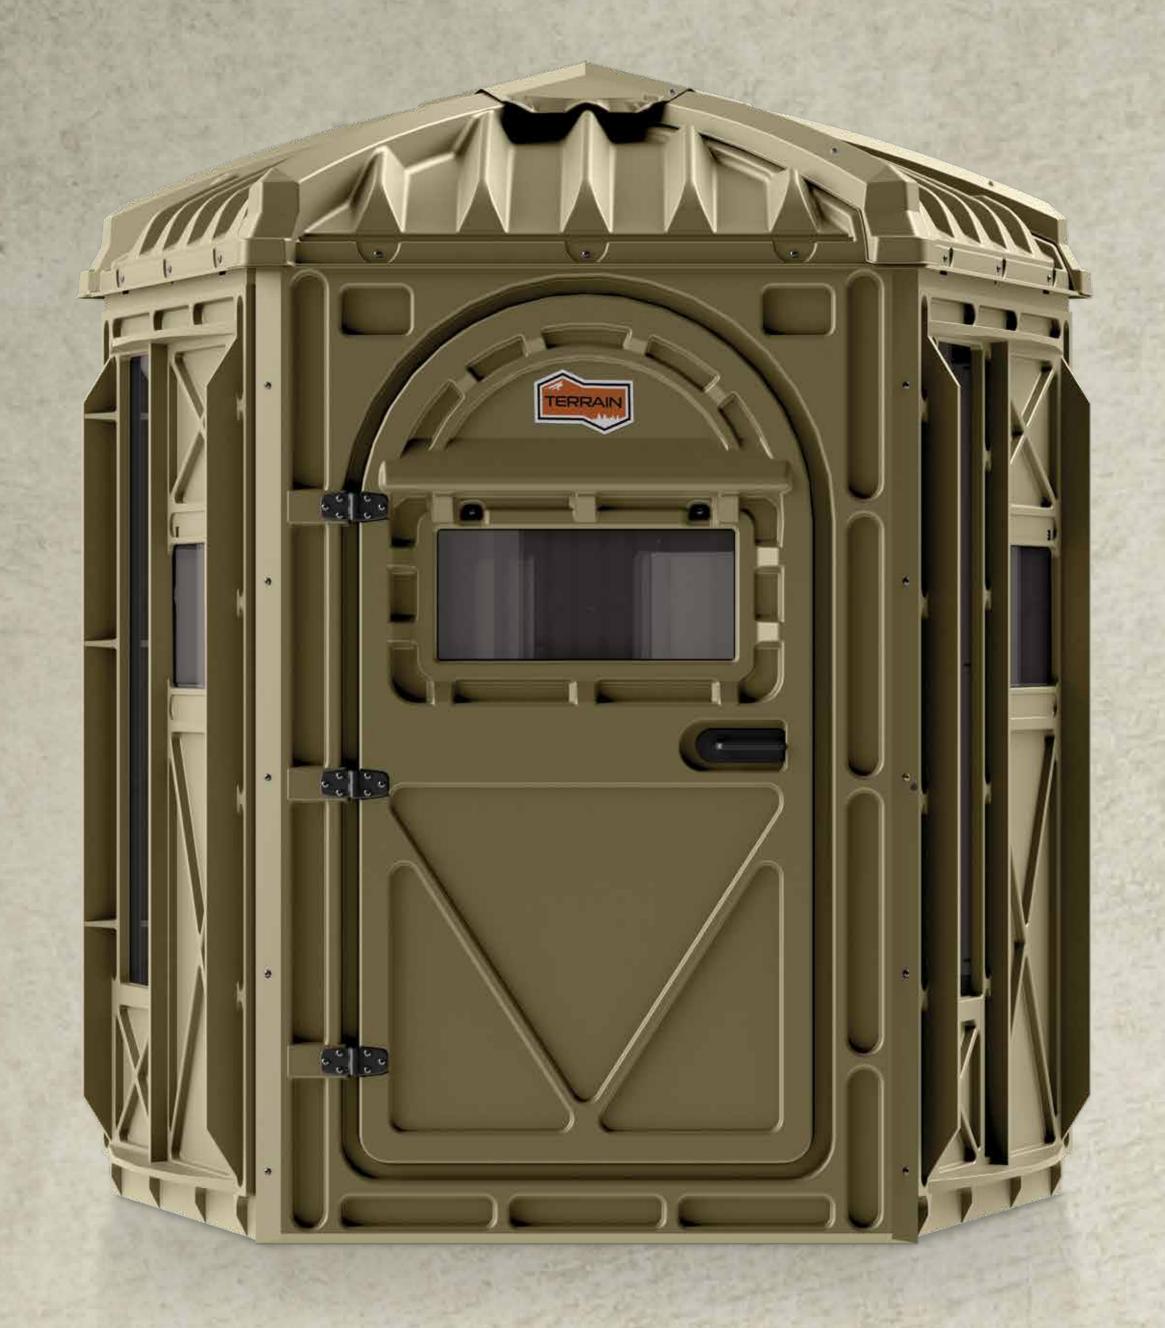

## Pentagon Hunting Blind

- Used by hunters year-round
- Fast and easy set-up
- Keeps you warm and dry
- Transport by pickup truck or assemble onsite
- Five-sided blind provides superior 360 degree visibility
- Window awnings protect against rain and snow
- Made from maintenance-free, durable, UV-protected High Density Polyethylene

Five sided pentagon shape with oversized vertical windows is ideal for bow hunting.

Arched full access door allows for greater head room

Spacious interior fits one hunter and gear

Twin-sheet thermoform door and frame construction gives structure increased stability

Tinted Plexiglass windows positioned at shooting level (39 1/2") for concealment

'Living Hinges' provide a greater range of motion allowing windows to lie flat

Pre-drilled holes for easy assembly (Hardware Included)

NEW

Sturdy one-piece sliding door latch keeps door secure from intruders

Overlapping ribbed walls protect against the elements and provide outstanding durability