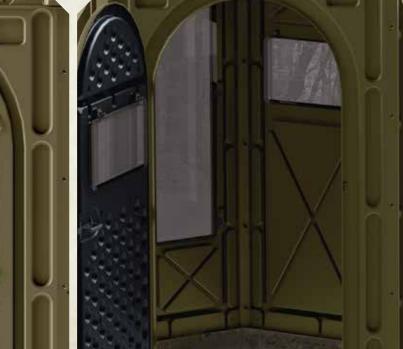

Five sided pentagon shape with oversized vertical windows is ideal for bow hunting.

Arched full access door allows for greater head room

Spacious interior fits one hunter and gear

Twin-sheet thermoform door and frame construction gives structure increased stability

Tinted Plexiglass windows positioned at shooting level (39 1/2") for concealment

'Living Hinges' provide a greater range of motion allowing windows to lie flat

Pre-drilled holes for easy assembly (Hardware Included)