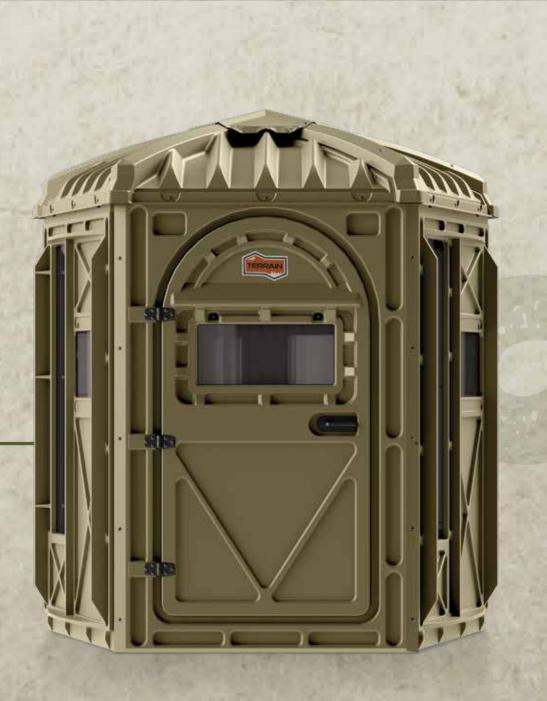

## Pentagon Hunting Blind

- Used by hunters year-round
- Fast and easy set-up
- Keeps you warm and dry
- Transport by pickup truck or assemble onsite
- Five-sided blind provides superior 360 degree visibility
- Window awnings protect against rain and snow
- Made from maintenance-free, durable, UV-protected High Density Polyethylene

Five sided pentagon shape with oversized vertical windows is ideal for bow hunting.

Arched full access door allows for greater head room

Spacious interior fits one hunter and gear

Twin-sheet thermoform door and frame construction gives structure increased stability

Tinted Plexiglass windows positioned at shooting level (39 1/2") for concealment

'Living Hinges' provide a greater range of motion allowing windows to lie flat

Pre-drilled holes for easy assembly (Hardware Included)

NEW

Sturdy one-piece sliding door latch keeps door secure from intruders

Overlapping ribbed walls protect against the elements and provide outstanding durability

## terrainoutdoor.com

Pentagon Hunting Blind

- Used by hunters year-round

- Fast and easy set-up
- Keeps you warm and dry
- Transport by pickup truck or assemble onsite
- Five-sided blind provides superior 360 degree visibility
- Window awnings protect against rain and snow
- Made from maintenance-free, durable, UV-protected High Density Polyethylene