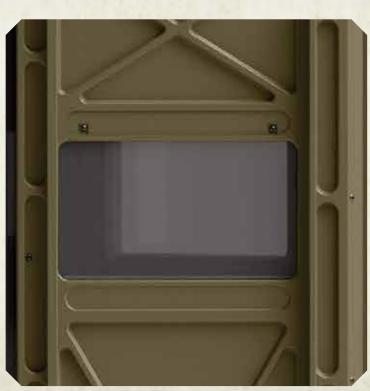

Tinted Plexiglass windows positioned at shooting level (39 1/2") for concealment

'Living Hinges' provide a greater range of motion allowing windows to lie flat

Pre-drilled holes for easy assembly (Hardware Included)