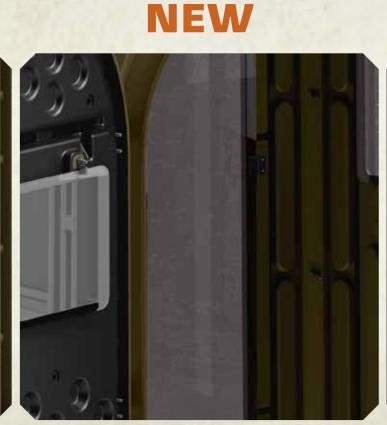

NEW

Sturdy one-piece sliding door latch keeps door secure from intruders

Overlapping ribbed walls protect against the elements and provide outstanding durability