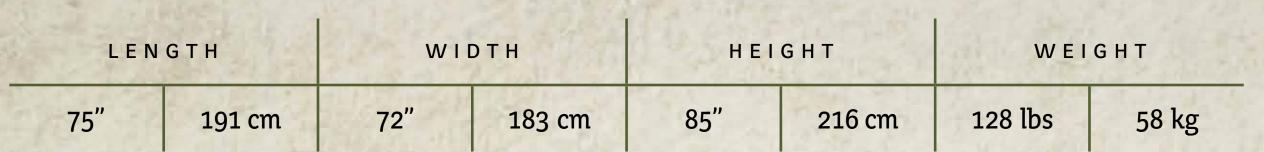

| LENGTH |        | WIDTH |        | HEIGHT |        | WEIGHT  |       |
|--------|--------|-------|--------|--------|--------|---------|-------|
| 75"    | 191 cm | 72"   | 183 cm | 85"    | 216 cm | 128 lbs | 58 kg |