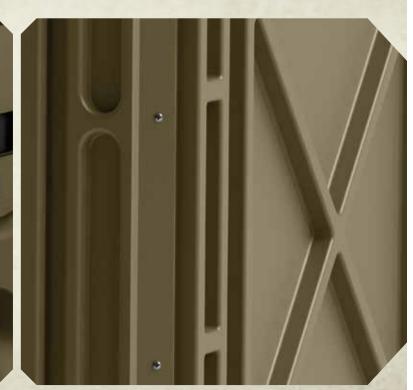

NEW

Sturdy one-piece sliding door latch keeps door secure from intruders

Overlapping ribbed walls protect against the elements and provide outstanding durability