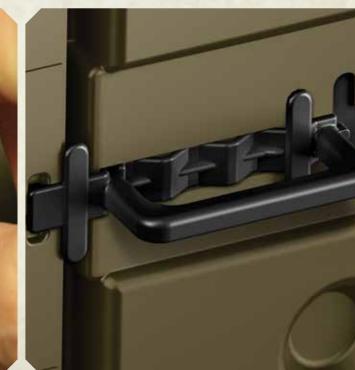

NEW

Sturdy one-piece sliding door latch keeps door secure from intruders

Overlapping ribbed walls protect against the elements and provide outstanding durability