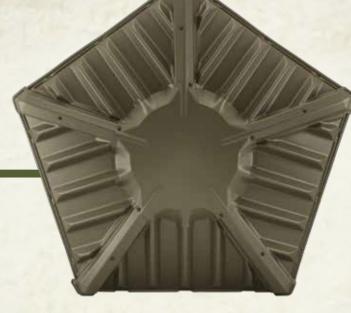

- Made from maintenance-free, durable, UV-protected High Den ne

| LENGTH |        | WIDTH |        | HEIGHT |        | WEIGHT  |       |
|--------|--------|-------|--------|--------|--------|---------|-------|
| 75"    | 191 cm | 72"   | 183 cm | 85"    | 216 cm | 128 lbs | 58 kg |

Five sided pentagon shape gives ample room to draw back your bow or handle a rifle

Arched full access door allows for greater head room

Spacious interior fits one hunter and gear

Twin-sheet thermoform door and frame construction gives structure increased stability