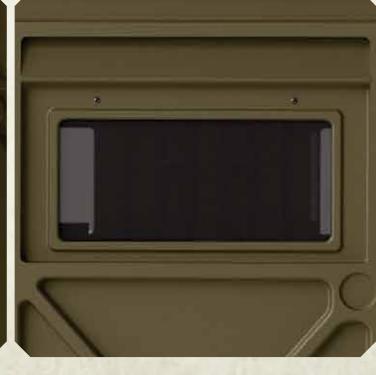

## Pentagon Hunting Blind

- Used by hunters year-round
- Fast and easy set-up
- Keeps you warm and dry
- Transport by pickup truck or assemble onsite
- Five-sided blind provides superior 360 degree visibility
- Window awnings protect against rain and snow

Five sided pentagon shape gives ample room to draw back your bow or handle a rifle

Arched full access door allows for greater head room

Spacious interior fits one hunter and gear

Twin-sheet thermoform door and frame construction gives structure increased stability

Tinted Plexiglass windows positioned at shooting level (39 1/2") for concealment

'Living Hinges' provide a greater range of motion allowing windows to lie flat

Pre-drilled holes for easy assembly (Hardware Included)