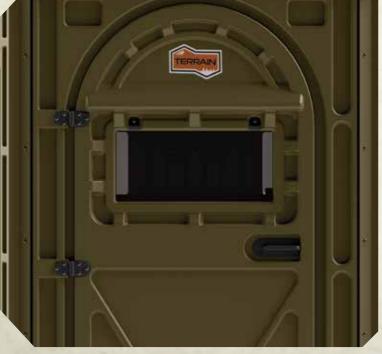

Five sided pentagon shape gives ample room to draw back your bow or handle a rifle

Arched full access door allows for greater head room

Spacious interior fits one hunter and gear

Twin-sheet thermoform door and frame construction gives structure increased stability

Tinted Plexiglass windows positioned at shooting level (39 1/2") for concealment

'Living Hinges' provide a greater range of motion allowing windows to lie flat

Pre-drilled holes for easy assembly (Hardware Included)

Sturdy one-piece sliding door latch keeps door secure from intruders

Overlapping ribbed walls protect against the elements and provide outstanding durability