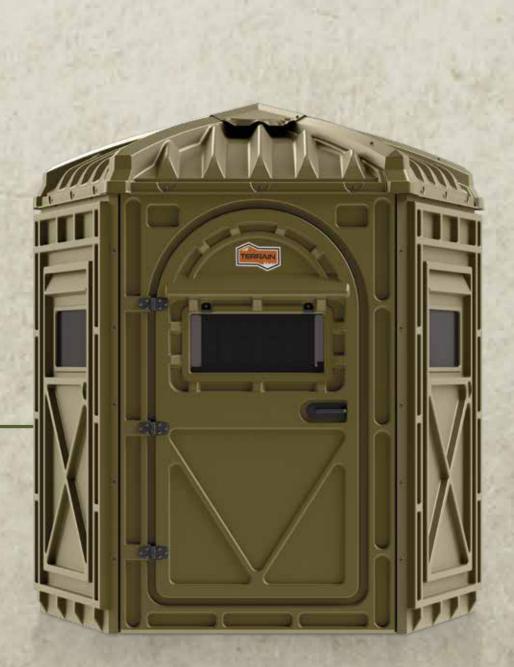

## Pentagon Hunting Blind

- Used by hunters year-round
- Fast and easy set-up
- Keeps you warm and dry
- Transport by pickup truck or assemble onsite
- Five-sided blind provides superior 360 degree visibility
- Window awnings protect against rain and snow

## terrainoutdoor.com

Range

Pentagon Hunting Blind

- Used by hunters year-round

- Fast and easy set-up
- Keeps you warm and dry
- Transport by pickup truck or assemble onsite
- Five-sided blind provides superior 360 degree visibility
- Window awnings protect against rain and snow