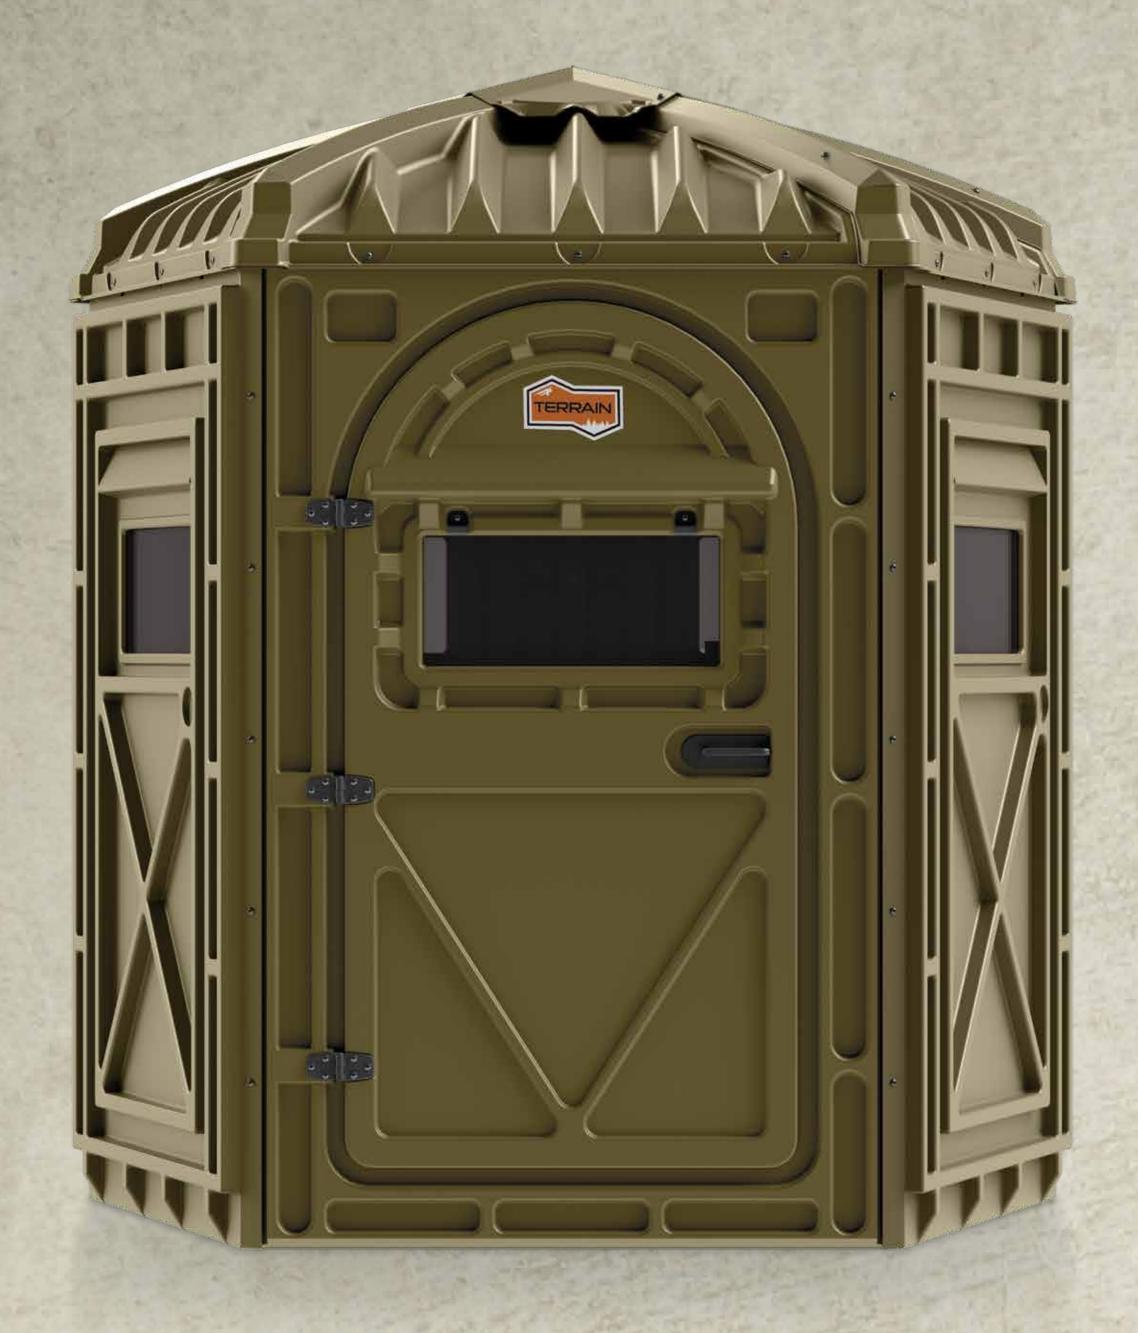

## Pentagon Hunting Blind

- Used by hunters year-round
- Fast and easy set-up
- Keeps you warm and dry
- Transport by pickup truck or assemble onsite
- Five-sided blind provides superior 360 degree visibility
- Window awnings protect against rain and snow

Five sided pentagon shape gives ample room to draw back your bow or handle a rifle

Arched full access door allows for greater head room

Spacious interior fits one hunter and gear

Twin-sheet thermoform door and frame construction gives structure increased stability

Tinted Plexiglass windows positioned at shooting level (39 1/2") for concealment

'Living Hinges' provide a greater range of motion allowing windows to lie flat

Pre-drilled holes for easy assembly (Hardware Included)

Sturdy one-piece sliding door latch keeps door secure from intruders

Overlapping ribbed walls protect against the elements and provide outstanding durability

## terrainoutdoor.com

Range

Pentagon Hunting Blind

- Used by hunters year-round

- Fast and easy set-up
- Keeps you warm and dry
- Transport by pickup truck or assemble onsite
- Five-sided blind provides superior 360 degree visibility
- Window awnings protect against rain and snow