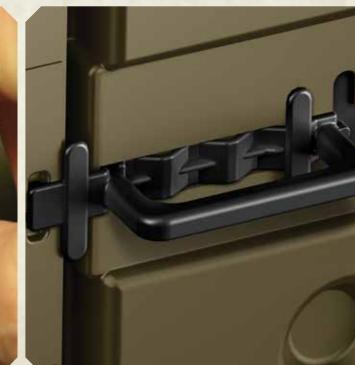

Sturdy one-piece sliding door latch keeps door secure from intruders

Overlapping ribbed walls protect against the elements and provide outstanding durability