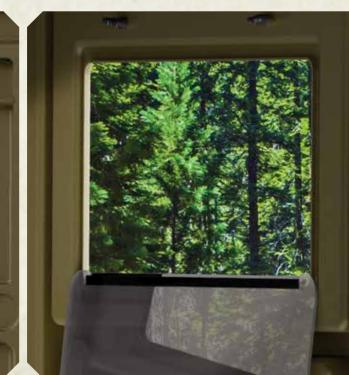

Tinted Plexiglass windows positioned at shooting level (39 1/2") for concealment

'Living Hinges' provide a greater range of motion allowing windows to lie flat

Pre-drilled holes for easy assembly (Hardware Included)