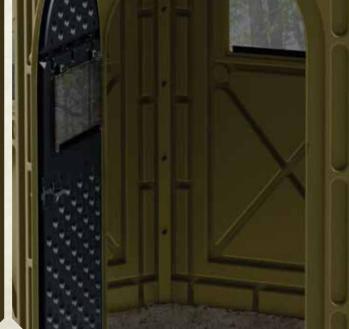

Five sided pentagon shape gives ample room to draw back your bow or handle a rifle

Arched full access door allows for greater head room

Spacious interior fits one hunter and gear

Twin-sheet thermoform door and frame construction gives structure increased stability

Tinted Plexiglass windows positioned at shooting level (39 1/2") for concealment

'Living Hinges' provide a greater range of motion allowing windows to lie flat

Pre-drilled holes for easy assembly (Hardware Included)

Sturdy one-piece sliding door latch keeps door secure from intruders

Overlapping ribbed walls protect against the elements and provide outstanding durability