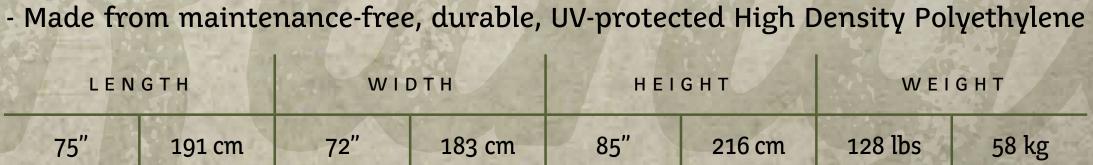

- Made from maintenance-free, durable, UV-protected High Den ne

| LENGTH |        | WIDTH |        | HEIGHT |        | WEIGHT  |       |
|--------|--------|-------|--------|--------|--------|---------|-------|
| 75"    | 191 cm | 72"   | 183 cm | 85"    | 216 cm | 128 lbs | 58 kg |