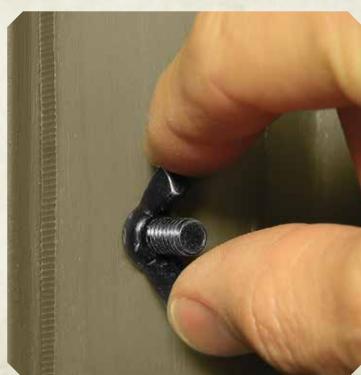

Tinted Plexiglass windows positioned at shooting level (39 1/2") for concealment

'Living Hinges' provide a greater range of motion allowing windows to lie flat

Pre-drilled holes for easy assembly (Hardware Included)