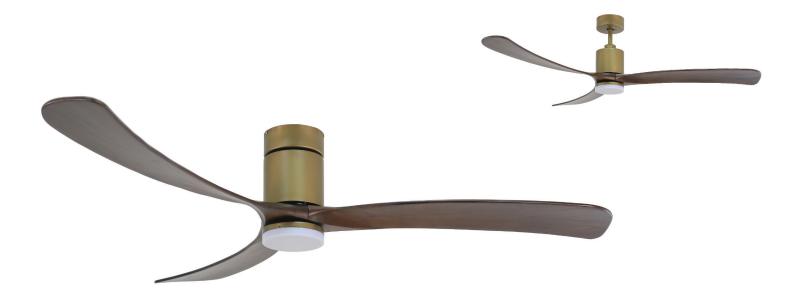

**RF Remote Control:** Controls 6 fan speeds, Light brightness and pre-set timer.

Lighting: Dimmable 18 Watt Plate.

Blade Design: Extremely low noise. Made of Solid Paulownia Wood.

# **Specifications:**

| Size      | Finish       | Blades       | CFM   | Power    |
|-----------|--------------|--------------|-------|----------|
| 72 Inches | Antique Gold | Black Walnut | 8,389 | 25 Watts |