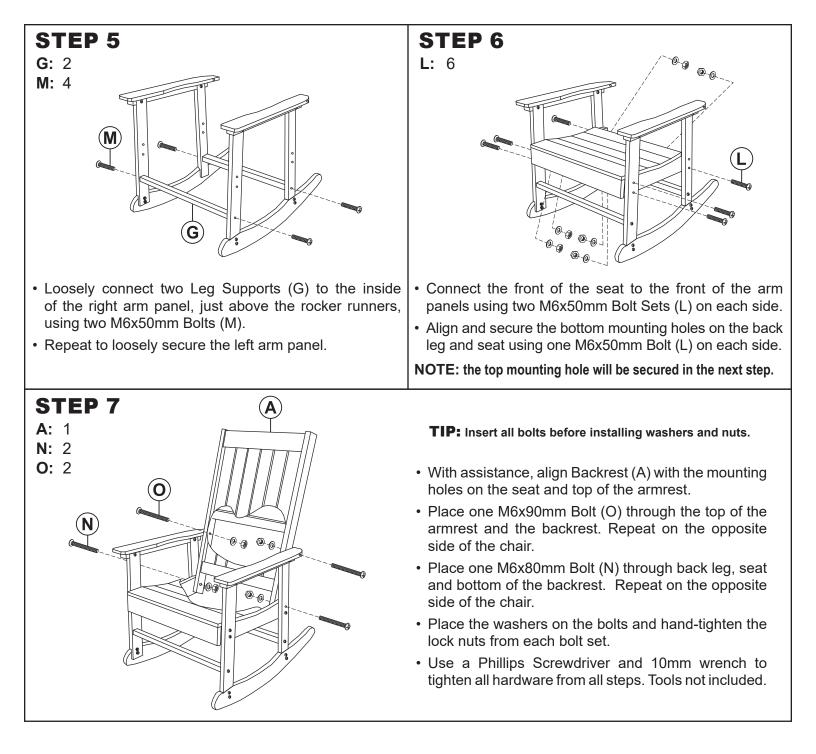

#### Review all steps and understand assembly before beginning. **Do not fully tighten hardware until all components have been loosely assembled.**

**NOTE:** When installing lock nuts, the metal thread goes on first. Hand-tighten until you feel resistance, which is caused by the nylon insert. A wrench will be required to fully tightening the lock nut. **Do not fully tighten hardware until Step 5 is complete.** 