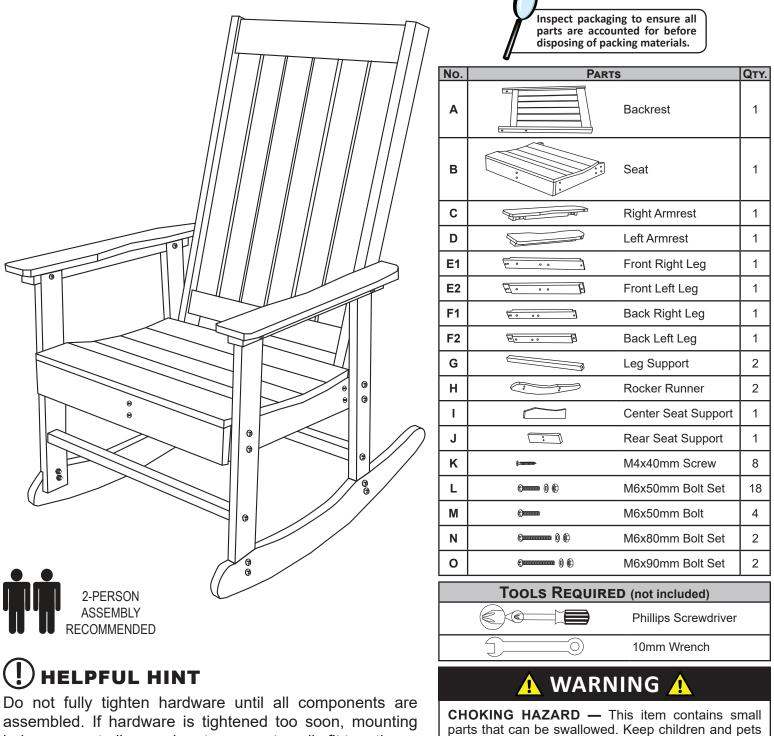

holes may not align, and parts may not easily fit together.

Sunnydaze Decor

PW-RC08

#### Review all steps and understand assembly before beginning. **Do not fully tighten hardware until all components have been loosely assembled.**

**NOTE:** When installing lock nuts, the metal thread goes on first. Hand-tighten until you feel resistance, which is caused by the nylon insert. A wrench will be required to fully tightening the lock nut. **Do not fully tighten hardware until Step 5 is complete.** 