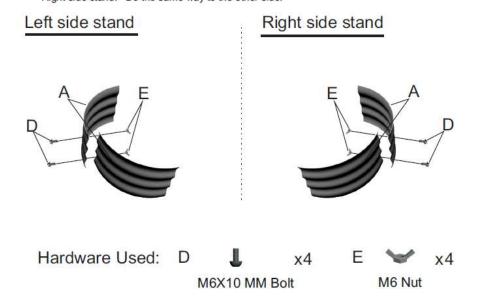

### **ASSEMBLY INSTRUCTION**

① Left side stand: Attach 2 corner panels (A) with bolt (D) and nut (E). Right side stand: Do the same way to the other side.

Contact: sales@winsomehouse.com

Please save this manual for future reference.