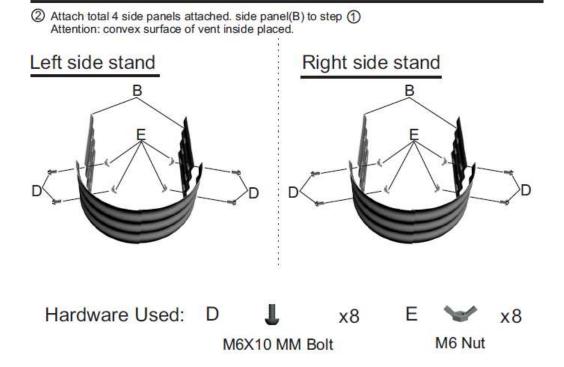

Product Name:Metal Oval Garden BedSKU #:WHPL431

3 Attach side panel (B) and reinforce stick (C) to step 2

Contact: sales@winsomehouse.com