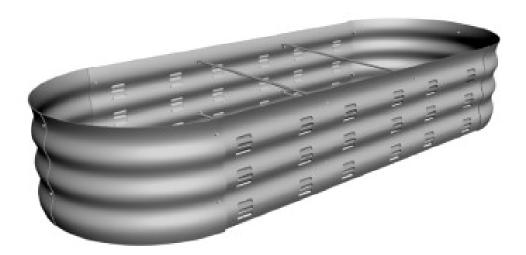

Please save this manual for future reference.

Thank you for purchasing this Winsome House product. This product has been manufactured with the highest standards of safety and quality.

| ſ | Product Name: | Metal Oval Garden Bed |
|---|---------------|-----------------------|
|   | SKU #:        | WHPL431               |