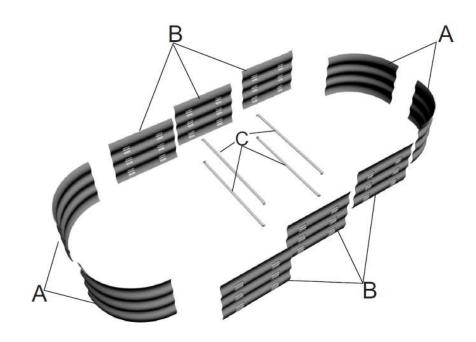

# PACKAGE CONTENTS

| Part | Description     | Quantity |
|------|-----------------|----------|
| Α    | corner panel    | 4        |
| В    | side panel      | 6        |
| С    | reinforce stick | 4        |