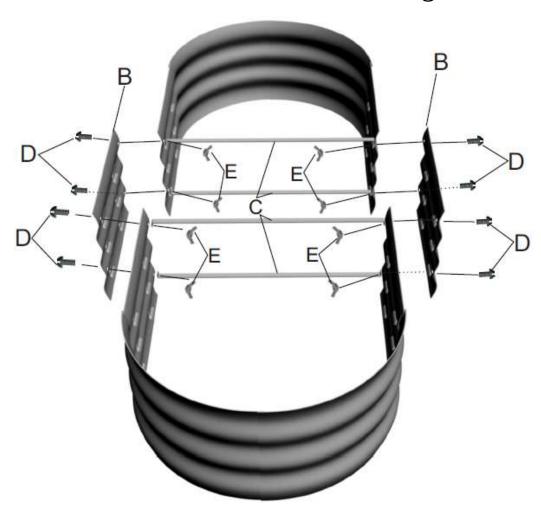

### **ASSEMBLY INSTRUCTION**

① Left side stand: Attach 2 corner panels (A) with bolt (D) and nut (E). Right side stand: Do the same way to the other side.

Contact: sales@winsomehouse.com

Please save this manual for future reference.

Product Name:Metal Oval Garden BedSKU #:WHPL431

3 Attach side panel (B) and reinforce stick (C) to step 2

Contact: sales@winsomehouse.com