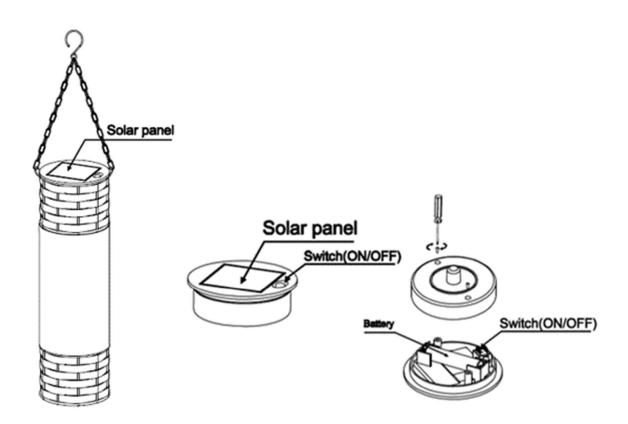

## **Instructions:**

- The "On/Off" button is on top of the solar panel. To turn on, push button to "On" position.
- The battery is located inside the solar panel top. To replace (not required for initial use), lift the solar panel top off of the base. Turn upside down, and unscrew the disk, and replace with new rechargeable battery with identical specifications.
- Battery type: 1 x AAA Ni-MH 300mAh 1.2 V (included)
- For best results, allow to charge in direct sunlight for a minimum of 8 hours.

## **Trouble Shooting Tips:**

If your solar light does not turn on at night, it may be caused by the following:

1. Check to see if the switch is in the "OFF" position.

**Resolution:** Push the switch to the "ON" position and allow the solar light to be charged for at least 8 hours in direct sunlight.

2. Battery may not be fully charged.

**Resolution:** Make sure the solar light is placed in an area where the solar panel receives the maximum amount of full direct sunlight every day.

3. The solar light may be located too close to other light sources (such as porch light or street lantern). **Resolution:** Relocate away from external light source.

4. The rechargeable battery may need to be replaced.

**Resolution:** Replace with batteries of identical specification.