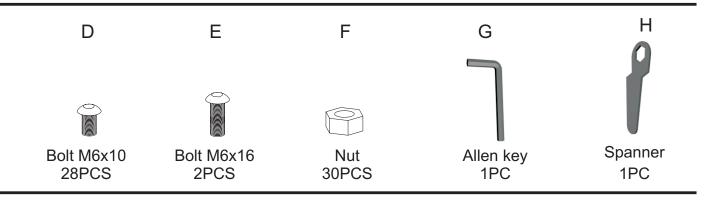

#### **PREPARATION**

Before assembling product, make sure all parts are present. Compare parts with package contents list and hardware contents below. If any part is missing or damaged, do not attempt to assemble the product.

Tools required for assembly (included): Allen key, Spanner

# **HARDWARE CONTENTS**

Please save this manual for future reference.

| <b>Product Name:</b> | Metal Oval Garden Bed |
|----------------------|-----------------------|
| SKU #:               | WHPL1606              |