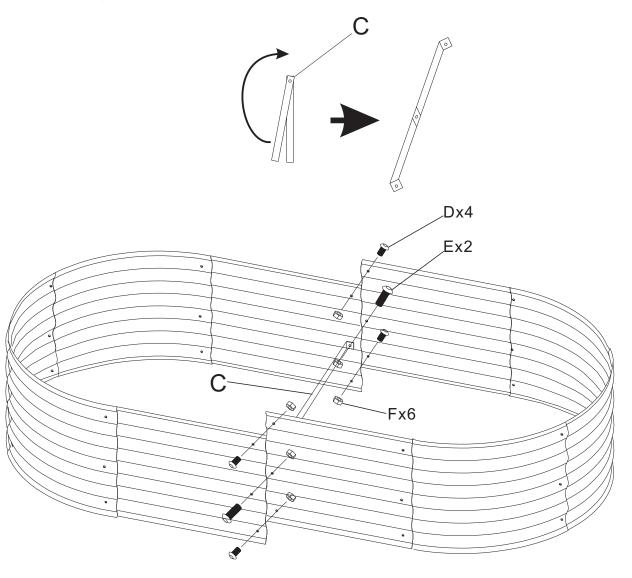

# Right side stand

F

x12

Nut

Please save this manual for future reference.

| Product Name: | Metal Oval Garden Bed |
|---------------|-----------------------|
| SKU #:        | WHPL1606              |

3 Attach part 2 (the two sides) and reinforcement stick (C) .with bolts (D), (E) and nuts (F).

Hardware Used: D x4 E x2 F

Bolt M6x10

Bolt M6x16

Nut