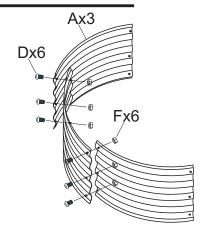

### **ASSEMBLY INSTRUCTION**

① Left side stand: Attach 3 corner panels (A) with bolt (D) and nut (F). Right side stand: Do the same way to the other side.

# Left side stand

Hardware Used:

x12

Bolt M6x10

Right side stand

F

x12

Nut