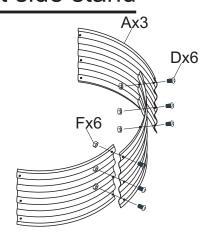

### **ASSEMBLY INSTRUCTION**

① Left side stand: Attach 3 corner panels (A) with bolt (D) and nut (F). Right side stand: Do the same way to the other side.

# Left side stand

Hardware Used:

x12

Bolt M6x10

Right side stand

F

x12

Nut