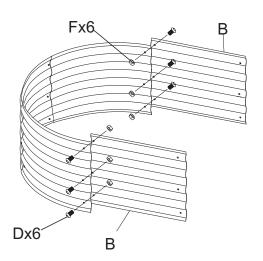

② Attach total 4 side panels (B) to step ①.

# Left side stand

Hardware Used:

x12

Bolt M6x10

# Right side stand

F

x12

Nut

Please save this manual for future reference.

| Product Name: | Metal Oval Garden Bed |
|---------------|-----------------------|
| SKU #:        | WHPL1606              |

3 Attach part 2 (the two sides) and reinforcement stick (C) .with bolts (D), (E) and nuts (F).