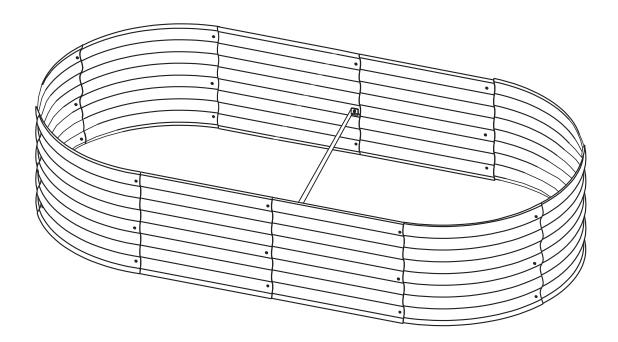

Please save this manual for future reference.

Thank you for your purchase of our LuxenHome product. This product is manufactured with the highest standards of safety and quality.

| Product Name: | Metal Oval Garden Bed |
|---------------|-----------------------|
| SKU #:        | WHPL1606              |

Please save this manual for future reference.

| Product Name: | Metal Oval Garden Bed |
|---------------|-----------------------|
| SKU #:        | WHPL1606              |