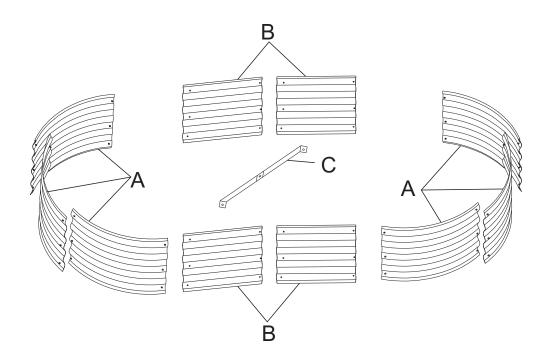

### **PACKAGE CONTENTS**

| Part | Description         | Quantity |
|------|---------------------|----------|
| Α    | corner panel        | 6        |
| В    | side panel          | 4        |
| С    | reinforcement stick | 1        |

### **ASSEMBLY INSTRUCTION**

① Left side stand: Attach 3 corner panels (A) with bolt (D) and nut (F). Right side stand: Do the same way to the other side.

② Attach total 4 side panels (B) to step ①.

# Right side stand

F

x12

Nut

Please save this manual for future reference.

| Product Name: | Metal Oval Garden Bed |
|---------------|-----------------------|
| SKU #:        | WHPL1606              |

3 Attach part 2 (the two sides) and reinforcement stick (C) .with bolts (D), (E) and nuts (F).