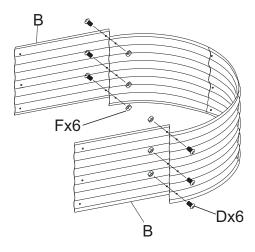

# Right side stand

F

x12

Nut

Please save this manual for future reference.

| Product Name: | Metal Oval Garden Bed |
|---------------|-----------------------|
| SKU #:        | WHPL1606              |

3 Attach part 2 (the two sides) and reinforcement stick (C) .with bolts (D), (E) and nuts (F).

Hardware Used: D x4 E x2 F

Bolt M6x10

Bolt M6x16

Nut