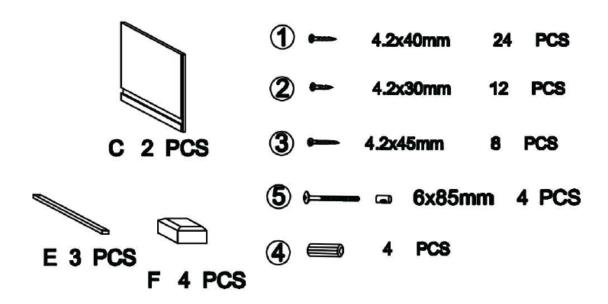

#### **Carton contents:**

| Product Name: | Fir Wood Raised Garden Bed Planter |
|---------------|------------------------------------|
| SKU #:        | WHPL1529                           |