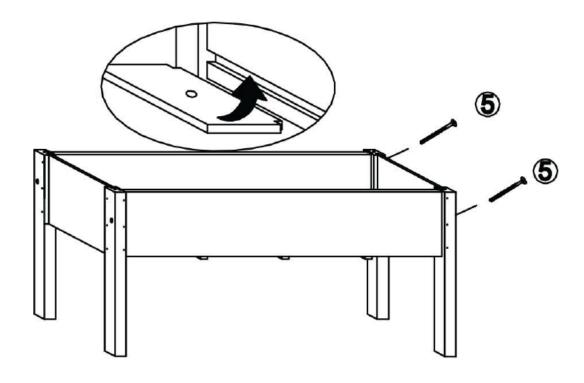

# **Assembly Steps:**

## Step 1:

Step 2:

Step 3:

| Product Name: | Fir Wood Raised Garden Bed Planter |
|---------------|------------------------------------|
| SKU #:        | WHPL1529                           |

Step 4:

Step 5: