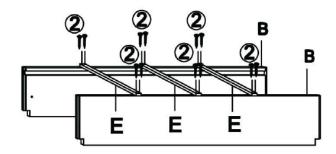

## Step 1:

Step 2:

Step 3:

| Product Name: | Fir Wood Raised Garden Bed Planter |
|---------------|------------------------------------|
| SKU #:        | WHPL1529                           |

Step 4:

Step 5: