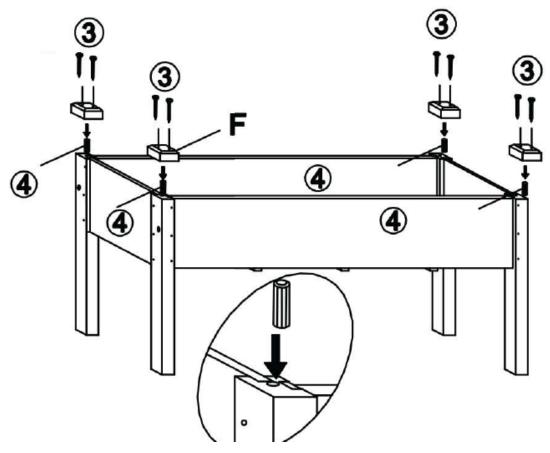

# **Assembly Steps:**

## Step 1:

Step 2:

Step 3:

| Product Name: | Fir Wood Raised Garden Bed Planter |
|---------------|------------------------------------|
| SKU #:        | WHPL1529                           |

Step 4:

Step 5: