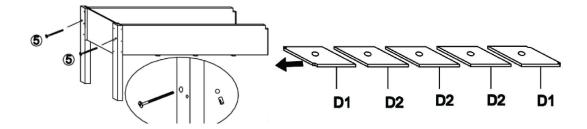

# **Assembly Steps:**

## Step 1:

Step 2:

Step 3:

| Product Name: | Fir Wood Raised Garden Bed Planter |
|---------------|------------------------------------|
| SKU #:        | WHPL1529                           |

Step 4:

Step 5: