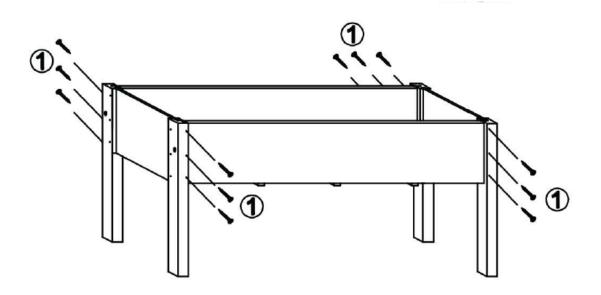

# **Assembly Steps:**

## Step 1:

Step 2:

Step 3:

| Product Name: | Fir Wood Raised Garden Bed Planter |
|---------------|------------------------------------|
| SKU #:        | WHPL1529                           |

Step 4:

Step 5: