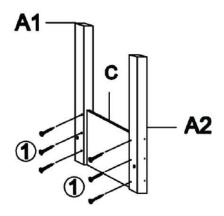

## Step 1:

Step 2:

Step 3:

| Product Name: | Fir Wood Raised Garden Bed Planter |
|---------------|------------------------------------|
| SKU #:        | WHPL1529                           |

Step 4:

Step 5: