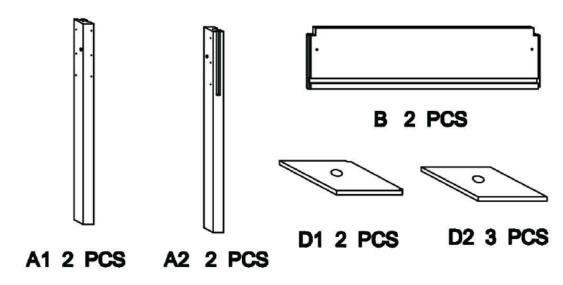

#### **Carton contents:**

| Product Name: | Fir Wood Raised Garden Bed Planter |
|---------------|------------------------------------|
| SKU #:        | WHPL1529                           |