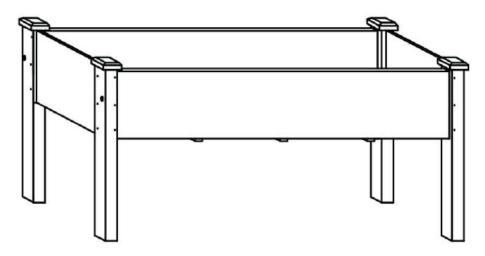

|

Thank you for purchasing this LuxenHome product. This product has been manufactured with the highest standards of safety and quality.

#### **Carton contents:**







| Product Name: | Fir Wood Raised Garden Bed Planter |
|---------------|------------------------------------|
| SKU #:        | WHPL1529                           |

# **Assembly Steps:**

## Step 1:



Step 2:



Step 3:





| Product Name: | Fir Wood Raised Garden Bed Planter |
|---------------|------------------------------------|
| SKU #:        | WHPL1529                           |

Step 4:



Step 5:





| Product Name: | Fir Wood Raised Garden Bed Planter |
|---------------|------------------------------------|
| SKU #:        | WHPL1529                           |

### Step 6:



### Finished: