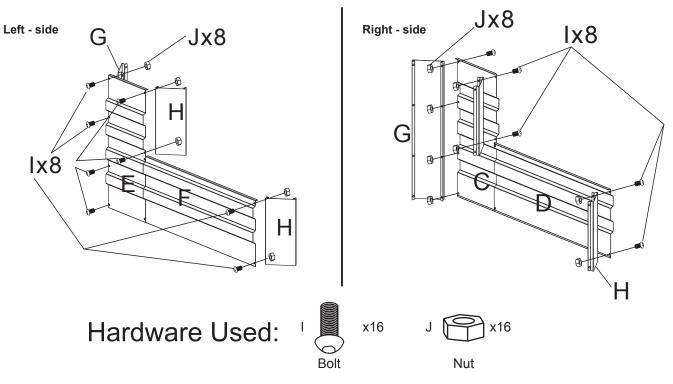

### **ASSEMBLY INSTRUCTION**

Align the holes on the left long panel (F) with the botton two holes on the left short panel (E).
Attach the panels with bolts (I) and nuts (J).

Do the same way to the right long panel (D) and right short panel (C).

② Align the holes on the tall frame (G) with the holes of left short panel (E). Attach the tall frame and short panel with bolts (I) and nuts (J).

Align the holes on the short frame(H) with the top two holes of left short panel (E) Attach the short frame and short panel with bolts (I) and nuts (J).

Align the holes on another short frame (H) with the holes of left long panel (F). Attach the short frame and left long panel with bolts (I) and nuts (J).

Do the same way to the tall frame (G) right short panel (C) right long panel (D) and short frame (H)