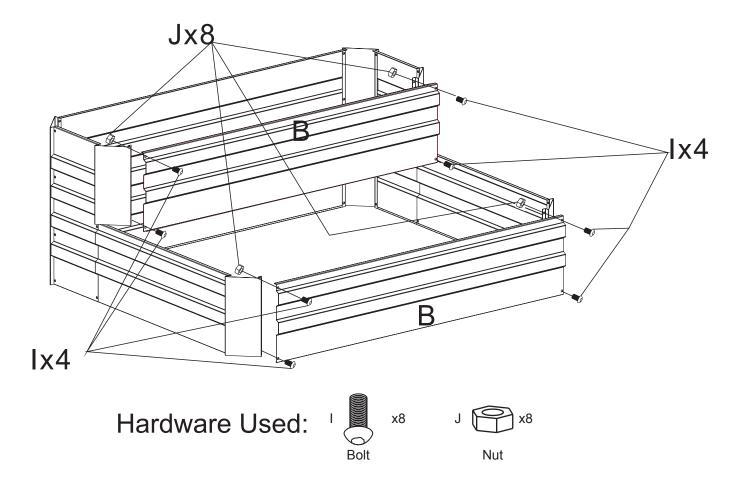

Contact: sales@winsomehouse.com

③ Attach back panel (A) to the left part and the right part with bolts (I) and nuts (J).

④ Attach front panels (B) to ③ with bolts (I) and nuts (J).