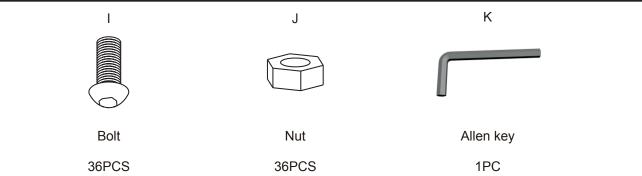

ey

#### SAFETY INFORMATION

- Tighten all the screws before using.
- This planter is intended for outdoor use only. The floor may be wet when watering the plant.
- Not for use by children. Keep children and pets away from the planter.
- It's suggested to wear gloves when assembling product.

# PACKAGE CONTENTS



| Part | Description       | Quantity | Part | Description      | Quantity |
|------|-------------------|----------|------|------------------|----------|
| Α    | back panel        | 1        | Е    | left short panel | 1        |
| В    | front panel       | 2        | F    | left long panel  | 1        |
| С    | right short panel | 1        | G    | tall frame       | 2        |
| D    | righ long panel   | 1        | Н    | short frame      | 4        |

# HARDWARE CONTENTS



### **ASSEMBLY INSTRUCTION**

Align the holes on the left long panel (F) with the botton two holes on the left short panel (E).
Attach the panels with bolts (I) and nuts (J).

Do the same way to the right long panel (D) and right short panel (C).



② Align the holes on the tall frame (G) with the holes of left short panel (E). Attach the tall frame and short panel with bolts (I) and nuts (J).

Align the holes on the short frame(H) with the top two holes of left short panel (E) Attach the short frame and short panel with bolts (I) and nuts (J).

Align the holes on another short frame (H) with the holes of left long panel (F). Attach the short frame and left long panel with bolts (I) and nuts (J).

Do the same way to the tall frame (G) right short panel (C) right long panel (D) and short