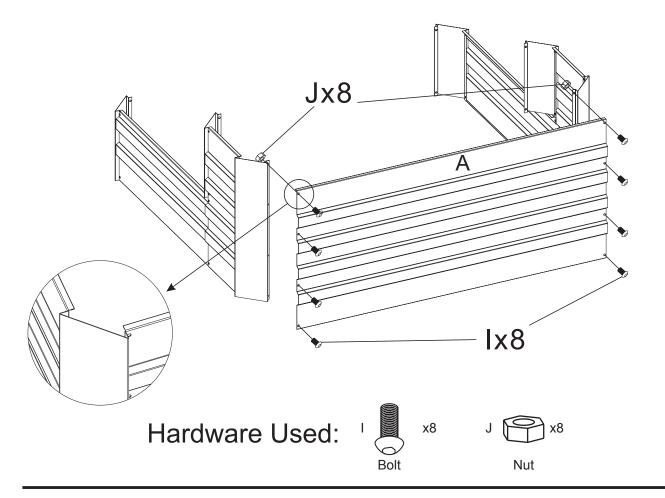

Contact: sales@winsomehouse.com

③ Attach back panel (A) to the left part and the right part with bolts (I) and nuts (J).

④ Attach front panels (B) to ③ with bolts (I) and nuts (J).