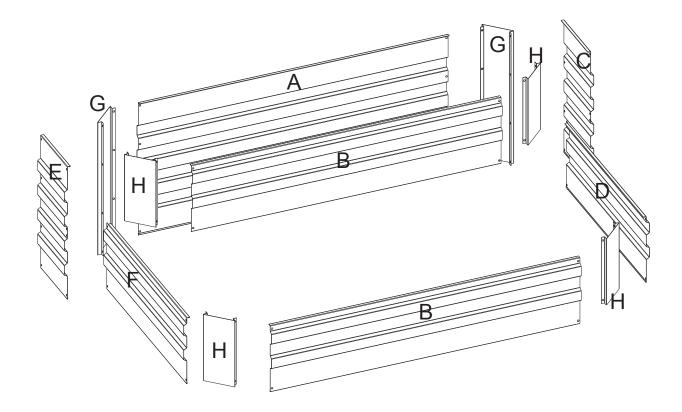

# PACKAGE CONTENTS

| Part | Description       | Quantity | Part | Description      | Quantity |
|------|-------------------|----------|------|------------------|----------|
| Α    | back panel        | 1        | Е    | left short panel | 1        |
| В    | front panel       | 2        | F    | left long panel  | 1        |
| С    | right short panel | 1        | G    | tall frame       | 2        |
| D    | righ long panel   | 1        | Н    | short frame      | 4        |