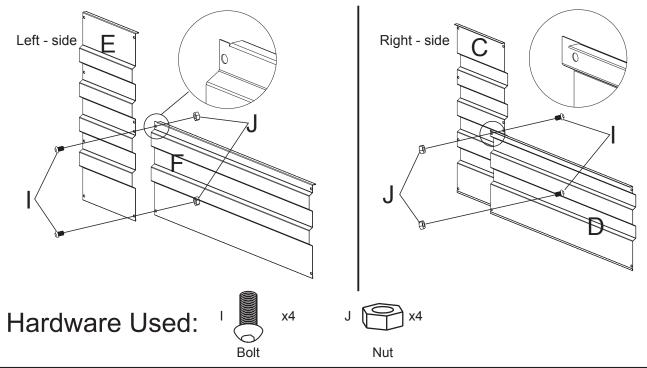

### **ASSEMBLY INSTRUCTION**

Align the holes on the left long panel (F) with the botton two holes on the left short panel (E).
Attach the panels with bolts (I) and nuts (J).

Do the same way to the right long panel (D) and right short panel (C).

② Align the holes on the tall frame (G) with the holes of left short panel (E). Attach the tall frame and short panel with bolts (I) and nuts (J).

Align the holes on the short frame(H) with the top two holes of left short panel (E) Attach the short frame and short panel with bolts (I) and nuts (J).

Align the holes on another short frame (H) with the holes of left long panel (F). Attach the short frame and left long panel with bolts (I) and nuts (J).

Do the same way to the tall frame (G) right short panel (C) right long panel (D) and short frame (H)