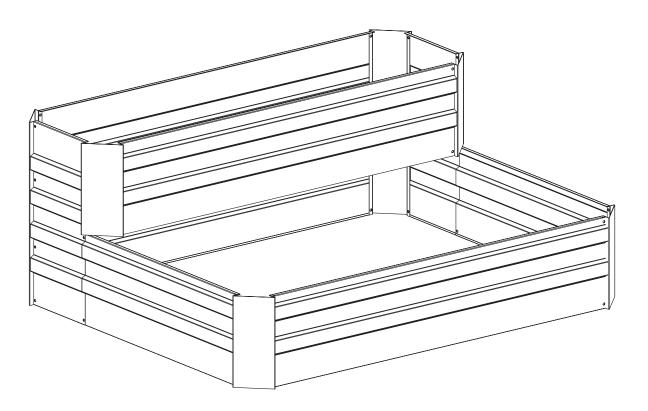

| Product Name: | Two - tier Galvanized Raised Garden Bed |
|---------------|-----------------------------------------|
| SKU #:        | WHPL1274                                |