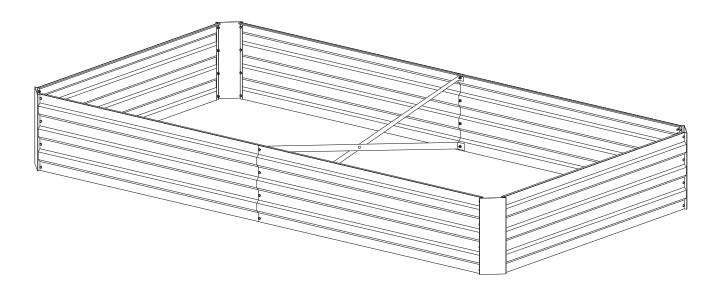

| Product Name: | Galvanized Rectangular Raised Garden Bed |
|---------------|------------------------------------------|
| SKU #:        | WHPL1272                                 |

 $\ensuremath{\mathfrak{3}}$  Repeat Step  $\ensuremath{\mathfrak{1}}$  and  $\ensuremath{\mathfrak{2}}$  as the other part.

4 Attach two parts and X reinforcement stick (X) with bolts (E) and nuts (F).