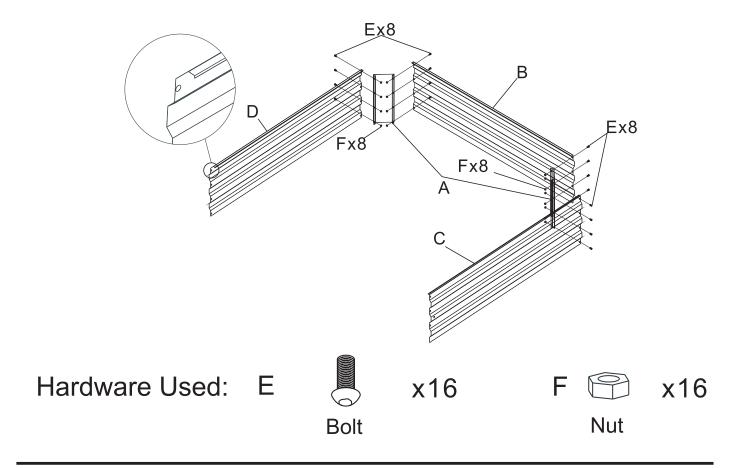

### **ASSEMBLY INSTRUCTION**

1 Align the holes on the frame (A) with the holes on the short panel (B) and breached panel (D). Attach the frame and panels with bolts (E) and nuts(F).

② Do the same way to short panel's (B) other end and long panel (C).

 $\ensuremath{\mathfrak{3}}$  Repeat Step  $\ensuremath{\mathfrak{1}}$  and  $\ensuremath{\mathfrak{2}}$  as the other part.

4 Attach two parts and X reinforcement stick (X) with bolts (E) and nuts (F).