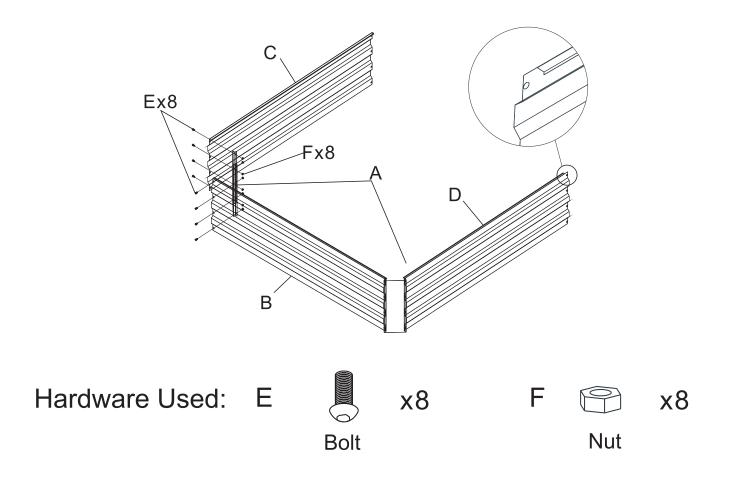

### **ASSEMBLY INSTRUCTION**

1 Align the holes on the frame (A) with the holes on the short panel (B) and breached panel (D). Attach the frame and panels with bolts (E) and nuts(F).

② Do the same way to short panel's (B) other end and long panel (C).