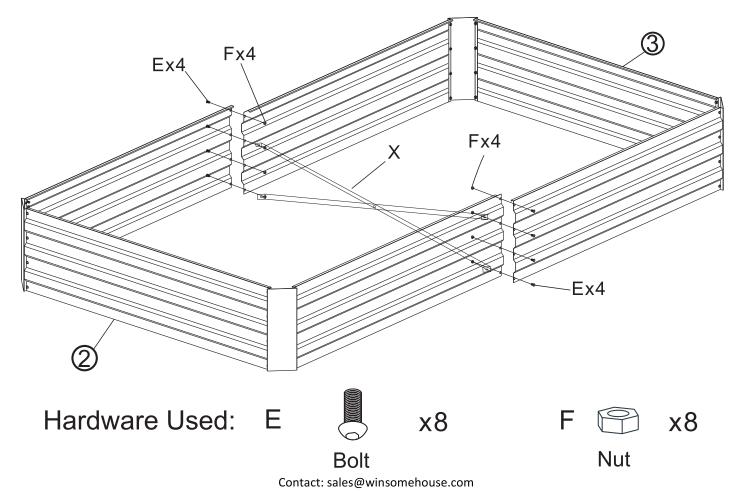

 $\ensuremath{\mathfrak{3}}$  Repeat Step  $\ensuremath{\mathfrak{1}}$  and  $\ensuremath{\mathfrak{2}}$  as the other part.

4 Attach two parts and X reinforcement stick (X) with bolts (E) and nuts (F).