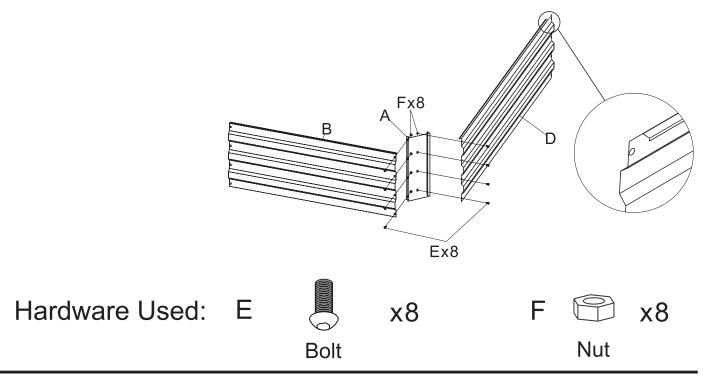

### **ASSEMBLY INSTRUCTION**

1 Align the holes on the frame (A) with the holes on the short panel (B) and breached panel (D). Attach the frame and panels with bolts (E) and nuts(F).

② Do the same way to short panel's (B) other end and long panel (C).