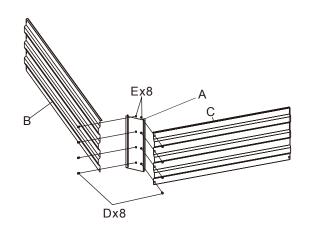

① Align the holes on the frame (A) with the holes on the long panel (B) and short panel (C). Attach the frame and panels with bolts (D) and nuts (E).