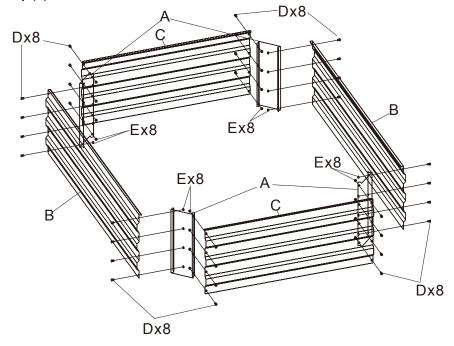

#### Hardware used:

② Do the same way to other 3 frames and panels. Tighten bolts and nuts with Allen Key (F).