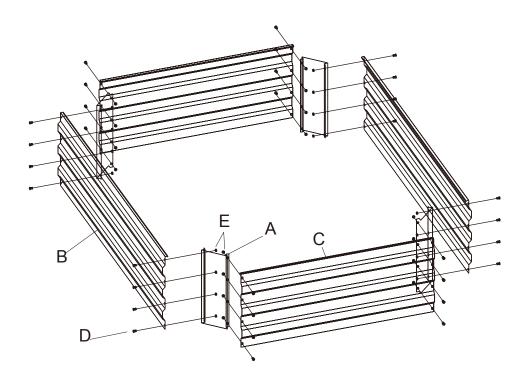

## **PACKAGE CONTENTS**

| Part | Description | Quantity |
|------|-------------|----------|
| Α    | frame       | 4        |
| В    | long panel  | 2        |
| С    | short panel | 2        |

① Align the holes on the frame (A) with the holes on the long panel (B) and short panel (C). Attach the frame and panels with bolts (D) and nuts (E).

#### Hardware used:

② Do the same way to other 3 frames and panels. Tighten bolts and nuts with Allen Key (F).