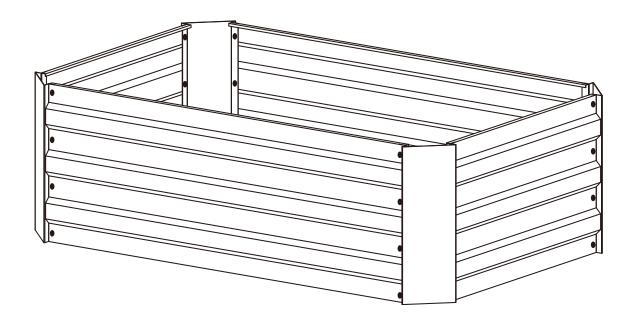

| Product Name: | Galvanized Rectangular Raised Garden Bed |
|---------------|------------------------------------------|
| SKU #:        | WHPL1271                                 |

## **PACKAGE CONTENTS**

| Part | Description | Quantity |
|------|-------------|----------|
| Α    | frame       | 4        |
| В    | long panel  | 2        |
| С    | short panel | 2        |