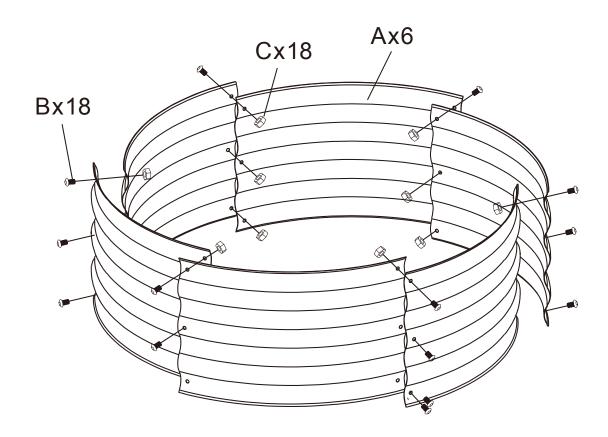

## **PACKAGE CONTENTS**

| Part | Description | Quantity |
|------|-------------|----------|
| Α    | panel       | 6        |

## **ASSEMBLY INSTRUCTION**

Put 6 pieces of panels on a flat surface. Attach the panels (A) with bolts (B) and nuts (C) to a round shape. Tighten bolts and nuts with Allen key (D).