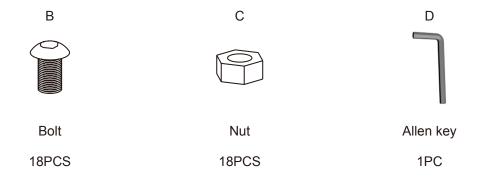

Tools required for assembly (included):Allen key

#### Hardware used:

18PCS

c E

18PCS