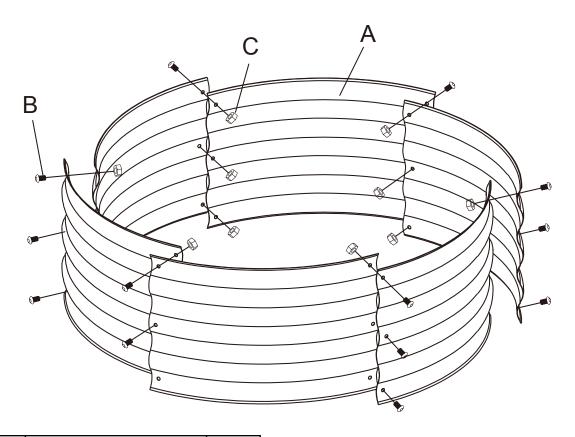

## **PACKAGE CONTENTS**

| Part | Description | Quantity |
|------|-------------|----------|
| Α    | panel       | 6        |

## **ASSEMBLY INSTRUCTION**

Put 6 pieces of panels on a flat surface. Attach the panels (A) with bolts (B) and nuts (C) to a round shape. Tighten bolts and nuts with Allen key (D).