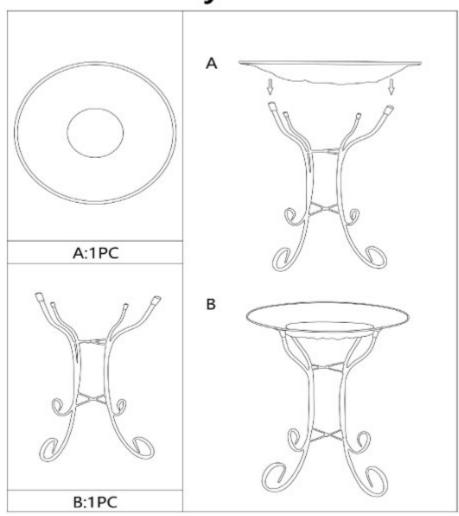

## **IMPORTANT:**

- 1. Unpack the contents of the box and check to make sure that all items are accounted for and in good condition.
- 2. Select a flat level surface for the assembly and location of your birdbath.
- 3. Unfold the stand fully before placing the glass bowl onto it.
- 4. To clean glass bowl, rinse bowl with warm water. Wipe with dry, clean cloth.

## **Assembly Instructions**