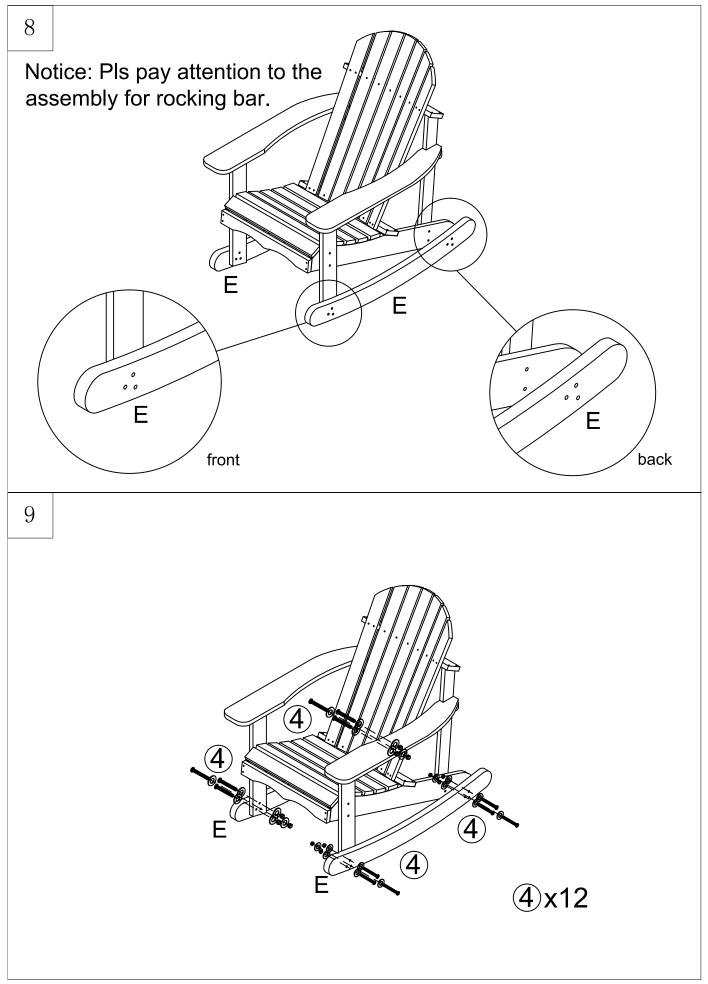

#### Chair Assembly:

| PARTS LIST |                        |      |           |                                      |      |  |  |  |
|------------|------------------------|------|-----------|--------------------------------------|------|--|--|--|
| ID         | DESCRIPTION            | QTY  | ID        | DESCRIPTION                          | QTY  |  |  |  |
| A1         | A1R<br>A1L<br>ARM REST | 2PCS | C1-<br>C7 | BACK REST PANELS                     | 7PCS |  |  |  |
| B1         | BASE LEG               | 2PCS | C8        | C8<br>TOP BACK REST CROSS BEAM       | 1PC  |  |  |  |
| B2         | B2<br>SEAT SLATS       | 6PCS | C9        | C9<br>BOTTOM BACK REST CROSS<br>BEAM | 1PC  |  |  |  |
| В3         | B3<br>FRONT SEAT SLAT  | 1PC  | E         | E<br>ROCKING BARS                    | 2PC  |  |  |  |
| D          | CENNECTING BARS        | 2PCS | F         | FR                                   | 2PCS |  |  |  |

#### **ASSEMBLY INSTRUCTION STEPS**