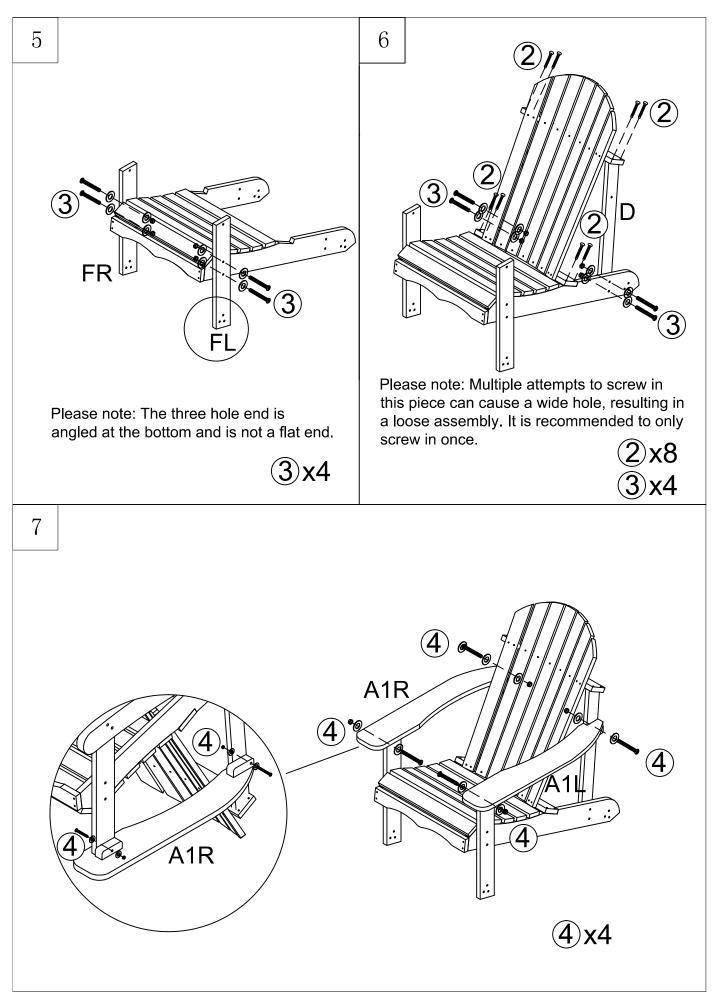

#### Chair Assembly:

| PARTS LIST |                        |      |           |                                      |      |  |  |  |
|------------|------------------------|------|-----------|--------------------------------------|------|--|--|--|
| ID         | DESCRIPTION            | QTY  | ID        | DESCRIPTION                          | QTY  |  |  |  |
| A1         | A1R<br>A1L<br>ARM REST | 2PCS | C1-<br>C7 | BACK REST PANELS                     | 7PCS |  |  |  |
| B1         | BASE LEG               | 2PCS | C8        | C8<br>TOP BACK REST CROSS BEAM       | 1PC  |  |  |  |
| B2         | B2<br>SEAT SLATS       | 6PCS | C9        | C9<br>BOTTOM BACK REST CROSS<br>BEAM | 1PC  |  |  |  |
| В3         | B3<br>FRONT SEAT SLAT  | 1PC  | E         | E<br>ROCKING BARS                    | 2PC  |  |  |  |
| D          | CENNECTING BARS        | 2PCS | F         | FR                                   | 2PCS |  |  |  |

#### **ASSEMBLY INSTRUCTION STEPS**