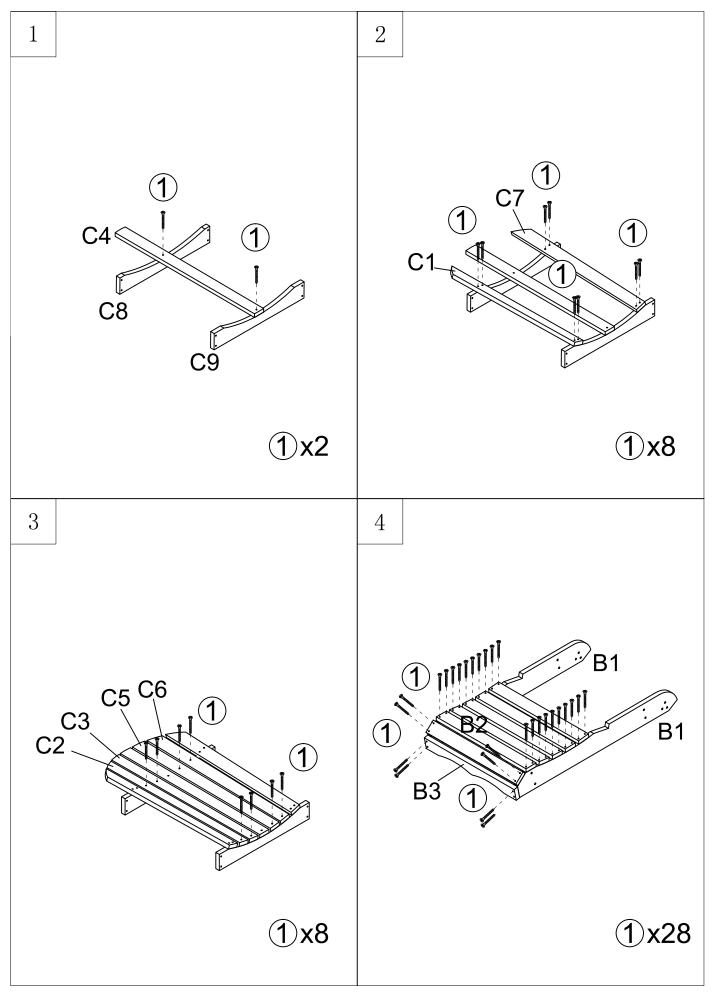

#### Chair Assembly:

| PARTS LIST |                        |      |           |                                      |      |  |  |  |
|------------|------------------------|------|-----------|--------------------------------------|------|--|--|--|
| ID         | DESCRIPTION            | QTY  | ID        | DESCRIPTION                          | QTY  |  |  |  |
| A1         | A1R<br>A1L<br>ARM REST | 2PCS | C1-<br>C7 | BACK REST PANELS                     | 7PCS |  |  |  |
| B1         | BASE LEG               | 2PCS | C8        | C8<br>TOP BACK REST CROSS BEAM       | 1PC  |  |  |  |
| B2         | B2<br>SEAT SLATS       | 6PCS | C9        | C9<br>BOTTOM BACK REST CROSS<br>BEAM | 1PC  |  |  |  |
| В3         | B3<br>FRONT SEAT SLAT  | 1PC  | E         | E<br>ROCKING BARS                    | 2PC  |  |  |  |
| D          | CENNECTING BARS        | 2PCS | F         | FR                                   | 2PCS |  |  |  |

#### **ASSEMBLY INSTRUCTION STEPS**