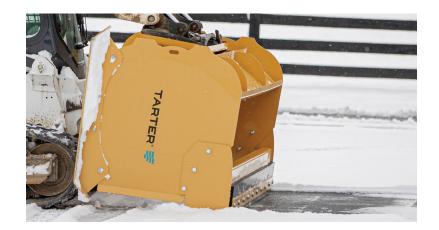

## FRONT ATTACH SNOW PUSHER 7' BACK DRAG KIT

## ADDS VERSATILITY TO YOUR SNOW PUSHER!

Add Tarter's Back Drag Kit to your Front Attach Snow Pusher to add even more efficiency and productivity with each pass. Use the back drag to pull snow away from homes, buildings, docks, and other hard-to-reach spots. It easily attaches to the snow pusher.