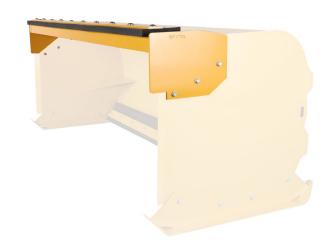

## FRONT ATTACH SNOW PUSHER 7' BACK DRAG KIT

## ADDS VERSATILITY TO YOUR SNOW PUSHER!

Add Tarter's Back Drag Kit to your Front Attach Snow Pusher to add even more efficiency and productivity with each pass. Use the back drag to pull snow away from homes, buildings, docks, and other hard-to-reach spots. It easily attaches to the snow pusher.

## **Product Features & Key Selling Points:**

- Add-on kit to fit Tarter 7' snow pushers
- Perfect for pulling snow away from a building or other hard-to-reach spots
- Useful for flood and farm cleanup
- Adjustable and replaceable rubber edge
- Heavy duty 3/8" steel frame construction
- All hardware included