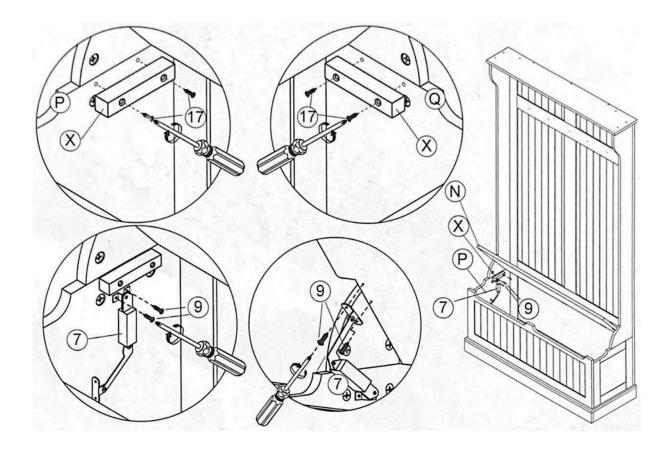

Step 13

| (7) ×1 | (9) ×4  | (17) ×4                             |
|--------|---------|-------------------------------------|
| R. B   | (games- | <sub>ຢ</sub> ົງງາງງາງງາງ<br>Ø4×20mm |