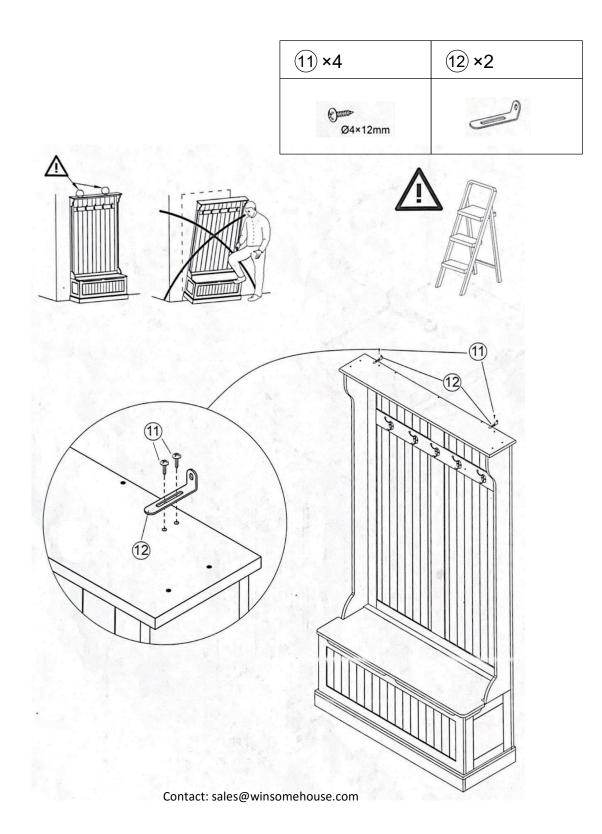

### **Instruction Manual**

Please save this manual for future reference.

| Product Name: | White MDF Hall Tree with Bench and Shoe Storage |
|---------------|-------------------------------------------------|
| SKU #:        | WHIF999                                         |