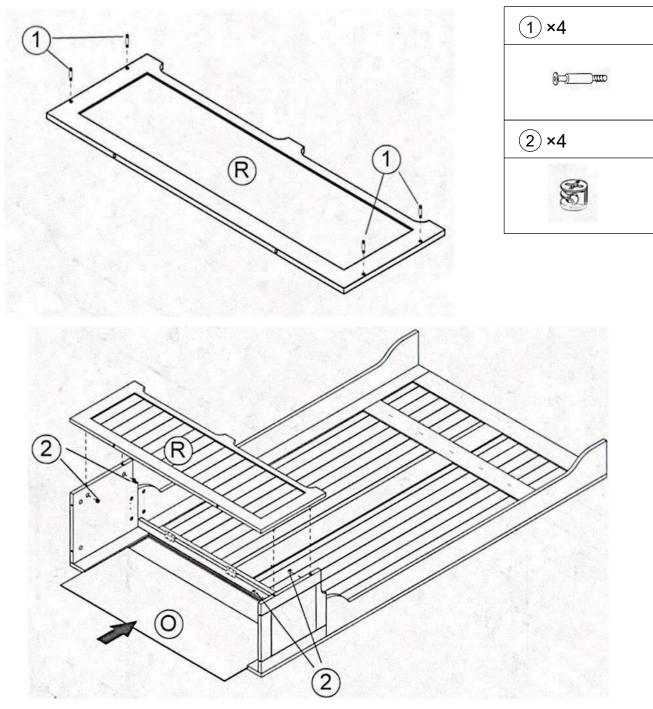

DF Hall Tree with Bench and Shoe Storage |
|---------------|-------------------------------------------------|
| SKU #:        | WHIF999                                         |

Step 6





### **Instruction Manual**

Please save this manual for future reference.

| Product Name: | White MDF Hall Tree with Bench and Shoe Storage |
|---------------|-------------------------------------------------|
| SKU #:        | WHIF999                                         |



Contact: sales@winsomehouse.com

### **Instruction Manual**

Please save this manual for future reference.

| Product Name: | White MDF Hall Tree with Bench and Shoe Storage |
|---------------|-------------------------------------------------|
| SKU #:        | WHIF999                                         |

#### Step 8



### **Instruction Manual**

Please save this manual for future reference.

| Product Name: | White MDF Hall Tree with Bench and Shoe Storage |
|---------------|-------------------------------------------------|
| SKU #:        | WHIF999                                         |

#### Step 9



#### **Instruction Manual**

Please save this manual for future reference.

| Product Name: | White MDF Hall Tree with Bench and Shoe Storage |
|---------------|-------------------------------------------------|
| SKU #:        | WHIF999                                         |

#### Step 10





### **Instruction Manual**

Please save this manual for future reference.

| Product Name: | White MDF Hall Tree with Bench and Shoe Storage |
|---------------|--------------------------------------------