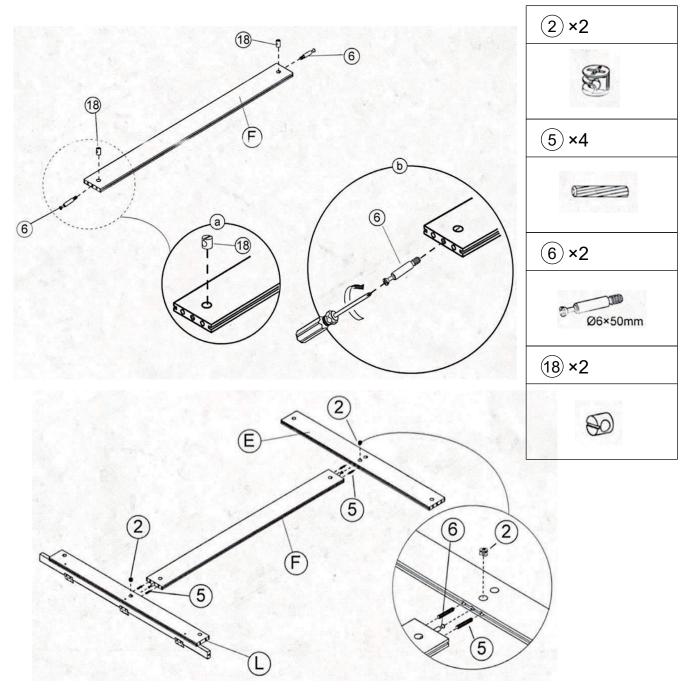

|        |        |
| (P) ×1 | @ ×1   | (R) ×1 | (S) ×1 | (T) ×1 |
|        |        |        |        |        |
| (U) ×1 | (V) ×1 | (W) ×1 | (X) ×2 | 1      |
| وال    |        |        | Ø      |        |

### **Instruction Manual**

Please save this manual for future reference.

| Product Name: | White MDF Hall Tree with Bench and Shoe Storage |
|---------------|-------------------------------------------------|
| SKU #:        | WHIF999                                         |

#### Step 1



### **Instruction Manual**

Please save this manual for future reference.

| Product Name: | White MDF Hall Tree with Bench and Shoe Storage |
|---------------|-------------------------------------------------|
| SKU #:        | WHIF999                                         |

#### Step 2



### **Instruction Manual**

Please save this manual for future reference.

| Product Name: | White MDF Hall Tree with Bench and Shoe Storage |
|---------------|-------------------------------------------------|
| SKU #:        | WHIF999                                         |



Contact: sales@winsomehouse.com

### **Instruction Manual**

Please save this manual for future reference.

| Product Name: | White MDF Hall Tree with Bench and Shoe Storage |
|---------------|-------------------------------------------------|
| SKU #:        | WHIF999                                         |



Contact: sales@winsomehouse.com

### **Instruction Manual**

Please save this manual for future reference.

| Product Name: | White MDF Hall Tree with Bench and Shoe Storage |
|---------------|--------