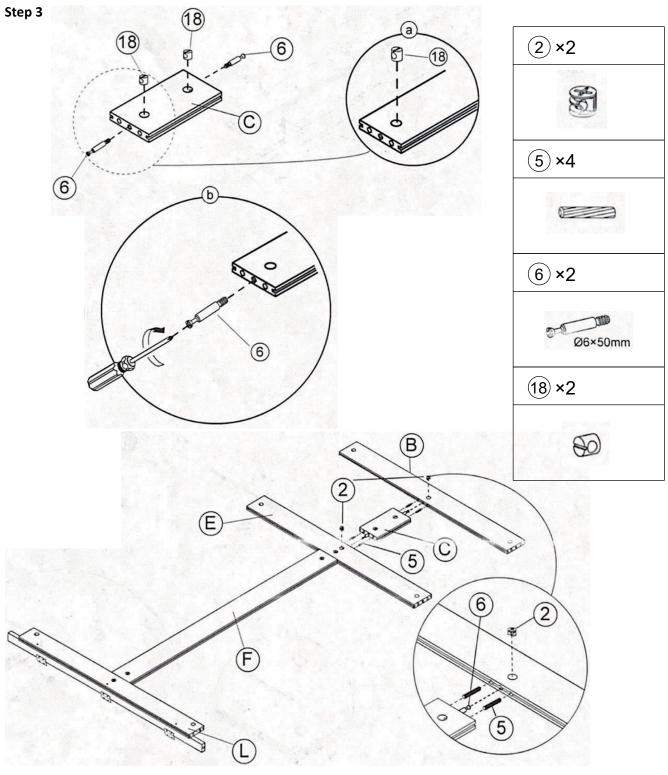

### **Instruction Manual**

Please save this manual for future reference.

| Product Name: | White MDF Hall Tree with Bench and Shoe Storage |
|---------------|-------------------------------------------------|
| SKU #:        | WHIF999                                         |