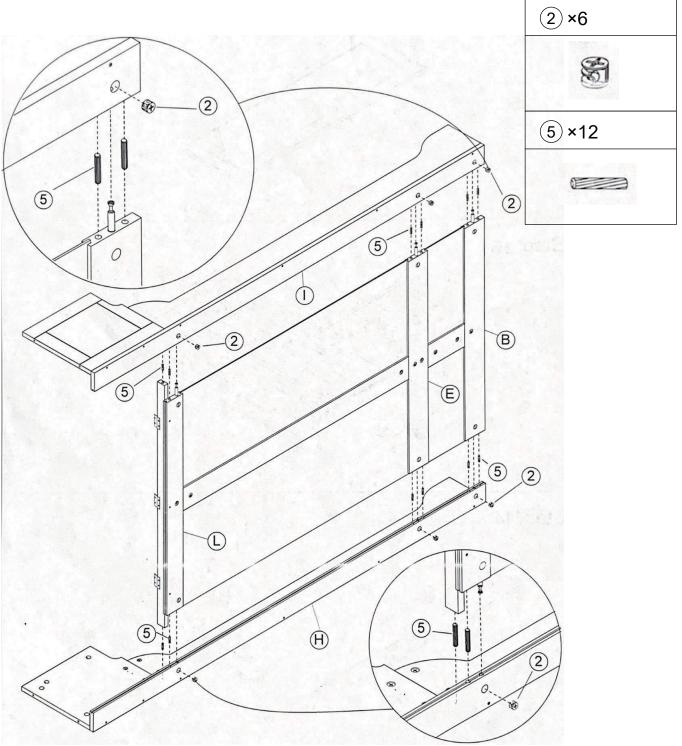

rence.

| Product Name: | White MDF Hall Tree with Bench and Shoe Storage |
|---------------|-------------------------------------------------|
| SKU #:        | WHIF999                                         |

Step 5







#### **Instruction Manual**

Please save this manual for future reference.

| Product Name: | White MDF Hall Tree with Bench and Shoe Storage |
|---------------|-------------------------------------------------|
| SKU #:        | WHIF999                                         |

Step 6





### **Instruction Manual**

Please save this manual for future reference.

| Product Name: | White MDF Hall Tree with Bench and Shoe Storage |
|---------------|-------------------------------------------------|
| SKU #:        | WHIF999                                         |



Contact: sales@winsomehouse.com

### **Instruction Manual**

Please save this manual for future reference.

| Product Name: | White MDF Hall Tree with Bench and Shoe Storage |
|---------------|-------------------------------------------------|
| SKU #:        | WHIF999                                         |

#### Step 8



### **Instruction Manual**

Please save this manual for future reference.

| Product Name: | White MDF Hall Tree with Bench and Shoe Storage |
|---------------|-------------------------------------------------|
| SKU #:        | WHIF999                                         |

#### Step 9



#### **Instruction Manual**

Please save this manual for future reference.

| Product Name: | White MDF Hall Tree with Bench and Shoe Storage |
|---------------|--------------