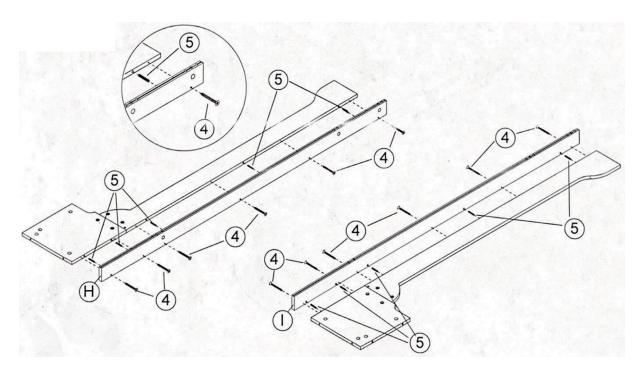

DF Hall Tree with Bench and Shoe Storage |
|---------------|-------------------------------------------------|
| SKU #:        | WHIF999                                         |



Contact: sales@winsomehouse.com

### **Instruction Manual**

Please save this manual for future reference.

| Product Name: | White MDF Hall Tree with Bench and Shoe Storage |
|---------------|-------------------------------------------------|
| SKU #:        | WHIF999                                         |

Step 5







#### **Instruction Manual**

Please save this manual for future reference.

| Product Name: | White MDF Hall Tree with Bench and Shoe Storage |
|---------------|-------------------------------------------------|
| SKU #:        | WHIF999                                         |

Step 6





### **Instruction Manual**

Please save this manual for future reference.

| Product Name: | White MDF Hall Tree with Bench and Shoe Storage |
|---------------|-------------------------------------------------|
| SKU #:        | WHIF999                                         |



Contact: sales@winsomehouse.com

### **Instruction Manual**

Please save this manual for future reference.

| Product Name: | White MDF Hall Tree with Bench and Shoe Storage |
|---------------|-------------------------------------------------|
| SKU #:        | WHIF999                                         |

#### Step 8



### **Instruction Manual**

Please save this manual for future reference.

| Product Name: | White MDF Hall Tree with Bench and Shoe Storage |
|---------------|----------------------------