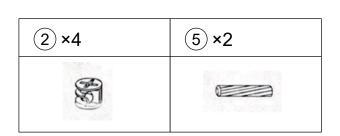

t Name: | White MDF Hall Tree with Bench and Shoe Storage |
|---------------|-------------------------------------------------|
| SKU #:        | WHIF999                                         |

#### Step 9



#### **Instruction Manual**

Please save this manual for future reference.

| Product Name: | White MDF Hall Tree with Bench and Shoe Storage |
|---------------|-------------------------------------------------|
| SKU #:        | WHIF999                                         |

#### Step 10





### **Instruction Manual**

Please save this manual for future reference.

| Product Name: | White MDF Hall Tree with Bench and Shoe Storage |
|---------------|-------------------------------------------------|
| SKU #:        | WHIF999                                         |

Step 11





### **Instruction Manual**

Please save this manual for future reference.

| Product Name: | White MDF Hall Tree with Bench and Shoe Storage |
|---------------|-------------------------------------------------|
| SKU #:        | WHIF999                                         |
|               |                                                 |
|               |                                                 |



### **Instruction Manual**

Please save this manual for future reference.

| Product Name: | White MDF Hall Tree with Bench and Shoe Storage |
|---------------|-------------------------------------------------|
| SKU #:        | WHIF999                                         |

Step 13

| (7) ×1 | (9) ×4  | (17) ×4                             |
|--------|---------|----------