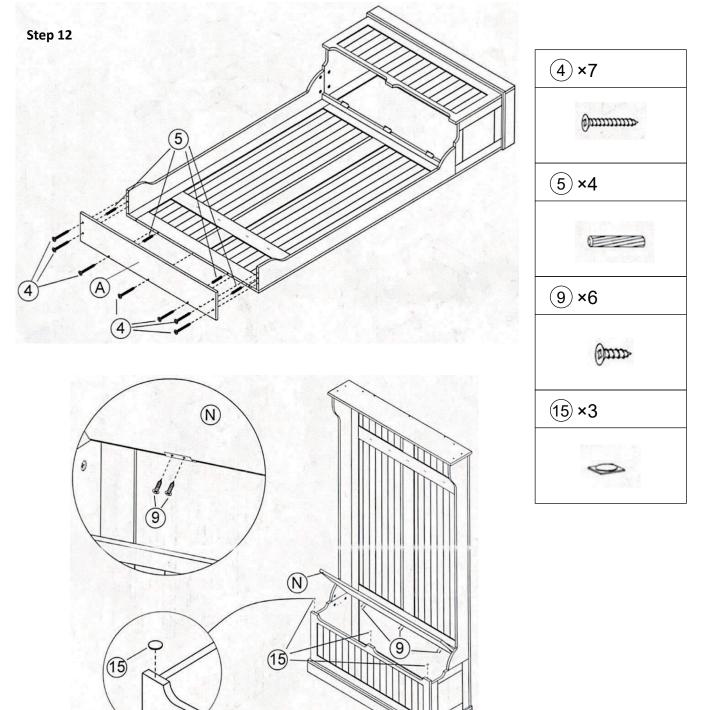

### **Instruction Manual**

Please save this manual for future reference.

| Product Name: | White MDF Hall Tree with Bench and Shoe Storage |
|---------------|-------------------------------------------------|
| SKU #:        | WHIF999                                         |
|               |                                                 |
|               |                                                 |

### **Instruction Manual**

Please save this manual for future reference.

| Product Name: | White MDF Hall Tree with Bench and Shoe Storage |
|---------------|-------------------------------------------------|
| SKU #:        | WHIF999                                         |

Step 13

| (7) ×1 | (9) ×4  | (17) ×4                             |
|--------|---------|-------------------------------------|
| R. B   | (games- | <sub>ຢ</sub> ົງງາງງາງງາງ<br>Ø4×20mm |