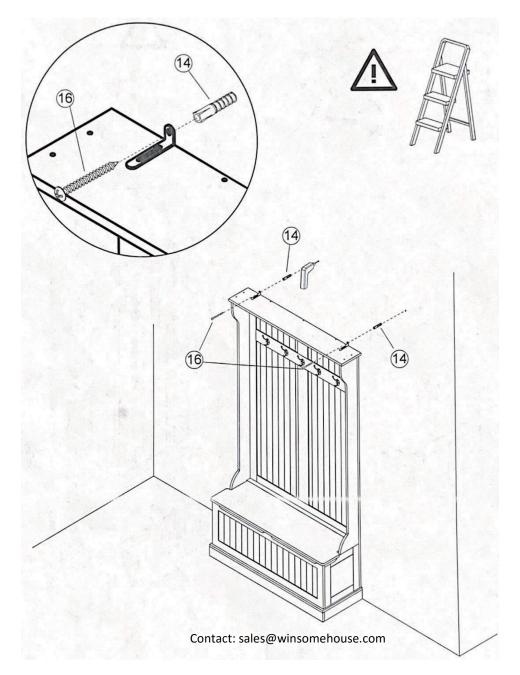

|
|---------------|-------------------------------------------------|
| SKU #:        | WHIF999                                         |

Step 14

| (3)×5 | (10) ×10        |
|-------|-----------------|
| Ś     | මාගා<br>Ø3×12mm |



### **Instruction Manual**

Please save this manual for future reference.

| Product Name: | White MDF Hall Tree with Bench and Shoe Storage |
|---------------|-------------------------------------------------|
| SKU #:        | WHIF999                                         |



### **Instruction Manual**

Please save this manual for future reference.

| Product Name: | White MDF Hall Tree with Bench and Shoe Storage |
|---------------|-------------------------------------------------|
| SKU #:        | WHIF999                                         |