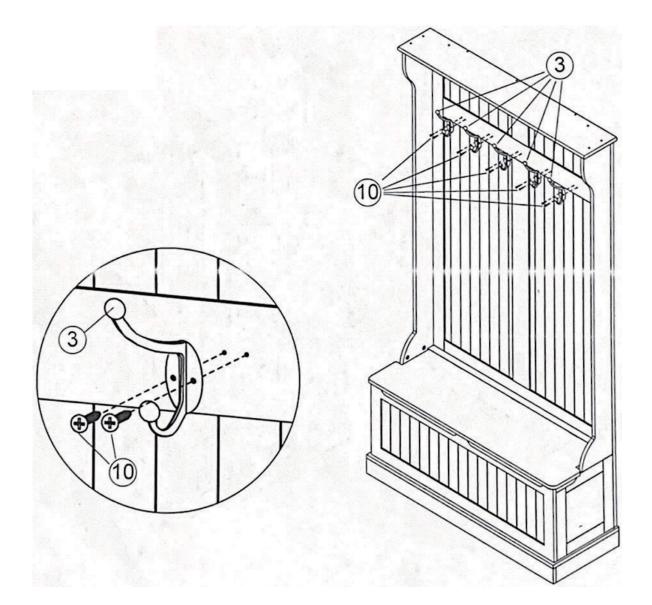

Step 14

| (3)×5 | (10) ×10        |
|-------|-----------------|
| Ś     | මාගා<br>Ø3×12mm |