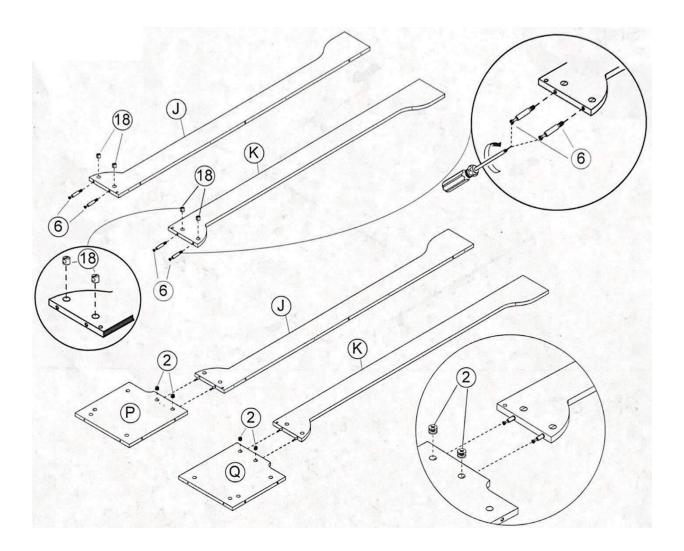

nch and Shoe Storage |
|---------------|-------------------------------------------------|
| SKU #:        | WHIF999                                         |



Contact: sales@winsomehouse.com

### **Instruction Manual**

Please save this manual for future reference.

| Product Name: | White MDF Hall Tree with Bench and Shoe Storage |
|---------------|-------------------------------------------------|
| SKU #:        | WHIF999                                         |



Contact: sales@winsomehouse.com

### **Instruction Manual**

Please save this manual for future reference.

| Product Name: | White MDF Hall Tree with Bench and Shoe Storage |
|---------------|-------------------------------------------------|
| SKU #:        | WHIF999                                         |

Step 5







#### **Instruction Manual**

Please save this manual for future reference.

| Product Name: | White MDF Hall Tree with Bench and Shoe Storage |
|---------------|-------------------------------------------------|
| SKU #:        | WHIF999                                         |

Step 6





### **Instruction Manual**

Please save this manual for future reference.

| Product Name: | White MDF Hall Tree with Bench and Shoe Storage |
|---------------|-------------------------------------------------|
| SKU #:        | WHIF999                                         |



Contact: sales@winsomehouse.com

### **Instruction Manual**

Please save this manual for future reference.

| Product Name: | White MDF Hall Tree with Bench and Shoe Storage |
|---------------|----------------------------