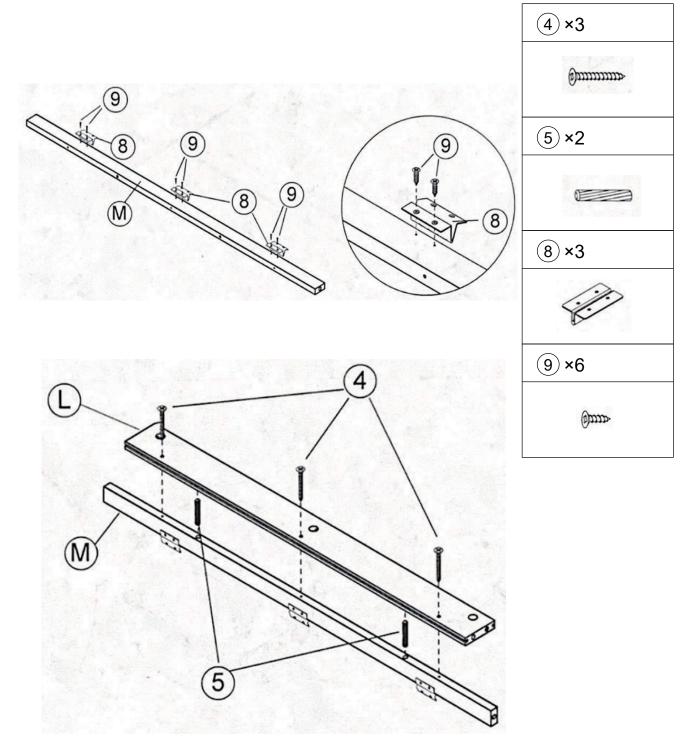

(B) ×1 | © ×1   | (D) ×2 | (E) ×1 |
|--------|--------|--------|--------|--------|
|        |        | () in  |        |        |
| (F) ×1 | (G) ×2 | (H) ×1 | ① ×1   | (J) ×1 |
|        |        |        | H      |        |
| (K) ×1 | (L) ×1 | (M) ×1 | (N) ×1 | () ×1  |
|        |        |        |        |        |
| (P) ×1 | @ ×1   | (R) ×1 | (S) ×1 | (T) ×1 |
|        |        |        |        |        |
| (U) ×1 | (V) ×1 | (W) ×1 | (X) ×2 | 1      |
| وال    |        |        | Ø      |        |

### **Instruction Manual**

Please save this manual for future reference.

| Product Name: | White MDF Hall Tree with Bench and Shoe Storage |
|---------------|-------------------------------------------------|
| SKU #:        | WHIF999                                         |

#### Step 1



### **Instruction Manual**

Please save this manual for future reference.

| Product Name: | White MDF Hall Tree with Bench and Shoe Storage |
|---------------|-------------------------------------------------|
| SKU #:        | WHIF999                                         |

#### Step 2



### **Instruction Manual**

Please save this manual for future reference.

| Product Name: | White MDF Hall Tree with Bench and Shoe Storage |
|---------------|-------------------------------------------------|
| SKU #:        | WHIF999                                         |



Contact: sales@winsomehouse.com

### **Instruction Manual**

Please save this manual for future reference.

| Product Name: | White MDF Hall Tree with Bench and Shoe Storage |
|---------------|----------------------------