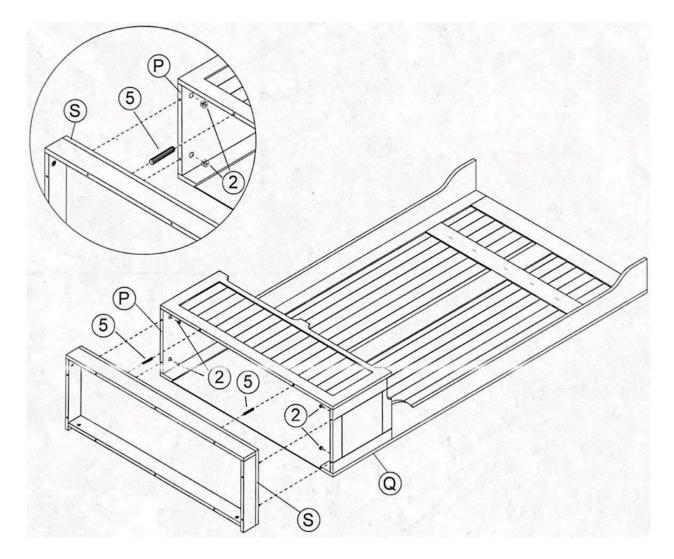

Name: | White MDF Hall Tree with Bench and Shoe Storage |
|---------------|-------------------------------------------------|
| SKU #:        | WHIF999                                         |

#### Step 9



#### **Instruction Manual**

Please save this manual for future reference.

| Product Name: | White MDF Hall Tree with Bench and Shoe Storage |
|---------------|-------------------------------------------------|
| SKU #:        | WHIF999                                         |

#### Step 10





### **Instruction Manual**

Please save this manual for future reference.

| Product Name: | White MDF Hall Tree with Bench and Shoe Storage |
|---------------|-------------------------------------------------|
| SKU #:        | WHIF999                                         |

Step 11





### **Instruction Manual**

Please save this manual for future reference.

| Product Name: | White MDF Hall Tree with Bench and Shoe Storage |
|---------------|-------------------------------------------------|
| SKU #:        | WHIF999                                         |
|               |                                                 |
|               |                                                 |



### **Instruction Manual**

Please save this manual for future reference.

| Product Name: | White MDF Hall Tree with Bench and Shoe Storage |
|---------------|-------------------------------------------------|
| SKU #:        | WHIF999                                         |

Step 13

| (7) ×1 | (9) ×4  | (17) ×4                             |
|--------|---------|------------