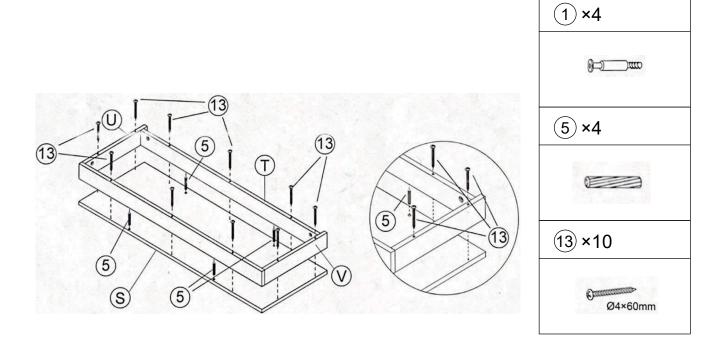

Name: | White MDF Hall Tree with Bench and Shoe Storage |
|---------------|-------------------------------------------------|
| SKU #:        | WHIF999                                         |

#### Step 8



### **Instruction Manual**

Please save this manual for future reference.

| Product Name: | White MDF Hall Tree with Bench and Shoe Storage |
|---------------|-------------------------------------------------|
| SKU #:        | WHIF999                                         |

#### Step 9



#### **Instruction Manual**

Please save this manual for future reference.

| Product Name: | White MDF Hall Tree with Bench and Shoe Storage |
|---------------|-------------------------------------------------|
| SKU #:        | WHIF999                                         |

#### Step 10





### **Instruction Manual**

Please save this manual for future reference.

| Product Name: | White MDF Hall Tree with Bench and Shoe Storage |
|---------------|-------------------------------------------------|
| SKU #:        | WHIF999                                         |

Step 11





### **Instruction Manual**

Please save this manual for future reference.

| Product Name: | White MDF Hall Tree with Bench and Shoe Storage |
|---------------|-------------------------------------------------|
| SKU #:        | WHIF999                                         |
|               |                                                 |
|               |                                                 |



### **Instruction Manual**

Please save this manual for future reference.

| Product