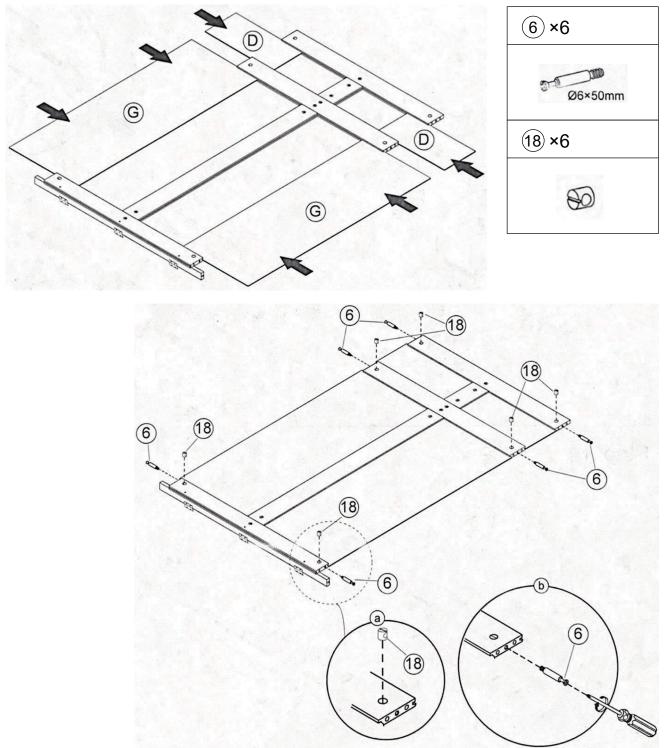

| White MDF Hall Tree with Bench and Shoe Storage |
|---------------|-------------------------------------------------|
| SKU #:        | WHIF999                                         |

#### Step 2



### **Instruction Manual**

Please save this manual for future reference.

| Product Name: | White MDF Hall Tree with Bench and Shoe Storage |
|---------------|-------------------------------------------------|
| SKU #:        | WHIF999                                         |



Contact: sales@winsomehouse.com

### **Instruction Manual**

Please save this manual for future reference.

| Product Name: | White MDF Hall Tree with Bench and Shoe Storage |
|---------------|-------------------------------------------------|
| SKU #:        | WHIF999                                         |



Contact: sales@winsomehouse.com

### **Instruction Manual**

Please save this manual for future reference.

| Product Name: | White MDF Hall Tree with Bench and Shoe Storage |
|---------------|-------------------------------------------------|
| SKU #:        | WHIF999                                         |

Step 5







#### **Instruction Manual**

Please save this manual for future reference.

| Product Name: | White MDF Hall Tree with Bench and Shoe Storage |
|---------------|-------------------------------------------------|
| SKU #:        | WHIF999                                         |

Step 6





### **Instruction Manual**

Please save this manual for future reference.

| Product Name: | White MDF Hall Tree with Bench and Shoe Storage |
|---------------|------------------