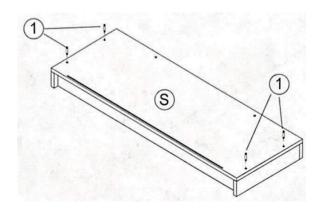

me: | White MDF Hall Tree with Bench and Shoe Storage |
|---------------|-------------------------------------------------|
| SKU #:        | WHIF999                                         |

#### Step 8



### **Instruction Manual**

Please save this manual for future reference.

| Product Name: | White MDF Hall Tree with Bench and Shoe Storage |
|---------------|-------------------------------------------------|
| SKU #:        | WHIF999                                         |

#### Step 9



#### **Instruction Manual**

Please save this manual for future reference.

| Product Name: | White MDF Hall Tree with Bench and Shoe Storage |
|---------------|-------------------------------------------------|
| SKU #:        | WHIF999                                         |

#### Step 10





### **Instruction Manual**

Please save this manual for future reference.

| Product Name: | White MDF Hall Tree with Bench and Shoe Storage |
|---------------|-------------------------------------------------|
| SKU #:        | WHIF999                                         |

Step 11





### **Instruction Manual**

Please save this manual for future reference.

| Product Name: | White MDF Hall Tree with Bench and Shoe Storage |
|---------------|-------------------------------------------------|
| SKU #:        | WHIF999                                         |
|               |                                                 |
|               |                                                 |



### **Instruction Manual**

Please save this manual for future reference.

| Product Na