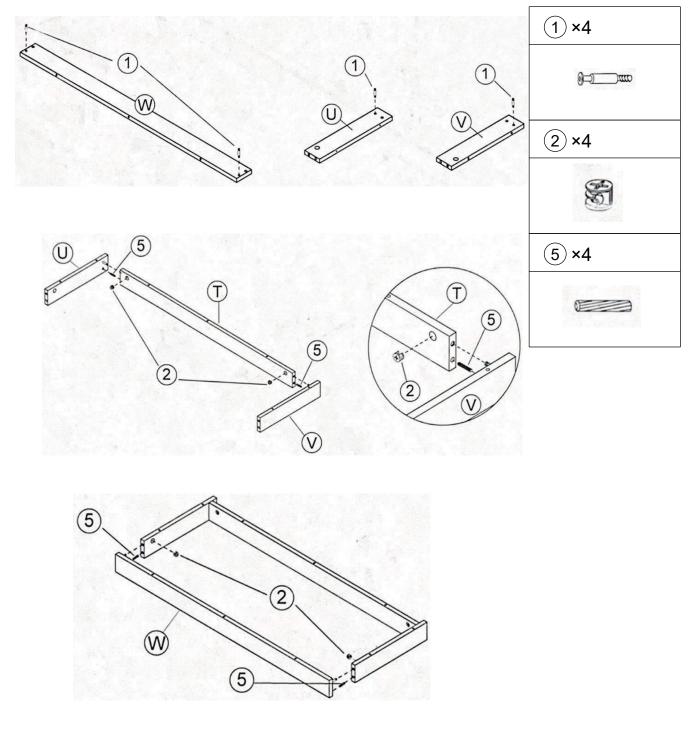

Hall Tree with Bench and Shoe Storage |
|---------------|-------------------------------------------------|
| SKU #:        | WHIF999                                         |



Contact: sales@winsomehouse.com

### **Instruction Manual**

Please save this manual for future reference.

| Product Name: | White MDF Hall Tree with Bench and Shoe Storage |
|---------------|-------------------------------------------------|
| SKU #:        | WHIF999                                         |

#### Step 8



### **Instruction Manual**

Please save this manual for future reference.

| Product Name: | White MDF Hall Tree with Bench and Shoe Storage |
|---------------|-------------------------------------------------|
| SKU #:        | WHIF999                                         |

#### Step 9



#### **Instruction Manual**

Please save this manual for future reference.

| Product Name: | White MDF Hall Tree with Bench and Shoe Storage |
|---------------|-------------------------------------------------|
| SKU #:        | WHIF999                                         |

#### Step 10





### **Instruction Manual**

Please save this manual for future reference.

| Product Name: | White MDF Hall Tree with Bench and Shoe Storage |
|---------------|-------------------------------------------------|
| SKU #:        | WHIF999                                         |

Step 11





### **Instruction Manual**

Please save this manual for future reference.

| Product Name: | White MDF Hall Tree with Bench and Shoe Storage |
|---------------|----------------------------------------------