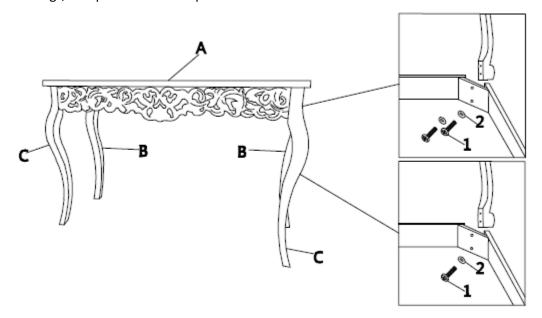

### **CARTON CONTENTS:**

| Α | 1PC  |
|---|------|
| В | 2PCS |
| С | 2PCS |

| 1 | Î | 8PCS |
|---|---|------|
| 2 | 0 | 8PCS |
| 3 |   | 1PC  |

## **ASSEMBLY INSTRUCTIONS:**

To assemble the legs, first place the table upside down on a soft surface to avoid scratches.

Contact: sales@winsomehouse.com