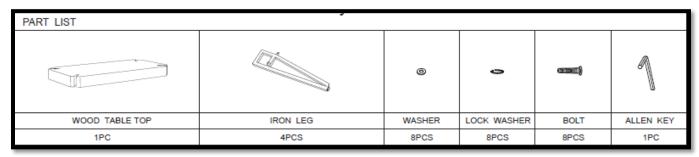

Please save this manual for future reference.

| <b>Product Name:</b> | Wood and Metal Coffee Table |
|----------------------|-----------------------------|
| SKU #:               | WHIF787                     |

Thank you for purchasing this Luxen Home product. This product has been manufactured with the highest standards of safety and quality.

### PLEASE READ ALL INSTRUCTIONS BEFORE ASSEMBLY.

Unpack all parts from Styrofoam and bubble wrap inside the carton to ensure there are no missing or damaged parts. If any parts are missing or damaged, do not attempt to assemble or use the product.

### **CARTON CONTENTS:**



## **ASSEMBLY INSTRUCTIONS:**

To assemble the legs, first place the table upside down on a soft surface to avoid scratches.



Contact: sales@winsomehouse.com



# **Instruction Manual**

Please save this manual for future reference.

| Product Name: | Wood and Metal Coffee Table |
|---------------|-----------------------------|
| SKU #:        | WHIF787                     |

# Completed table:



Warning: DO NOT sit or stand on the table as this may damage the product and cause serious bodily injury.

Contact: sales@winsomehouse.com