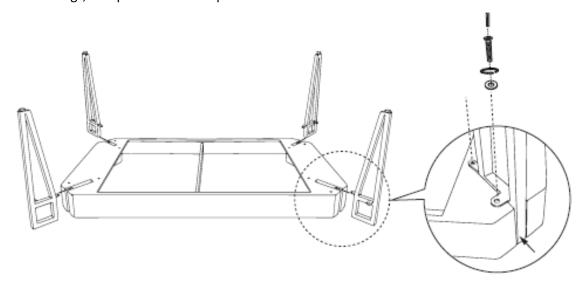

## **ASSEMBLY INSTRUCTIONS:**

To assemble the legs, first place the table upside down on a soft surface to avoid scratches.

Contact: sales@winsomehouse.com