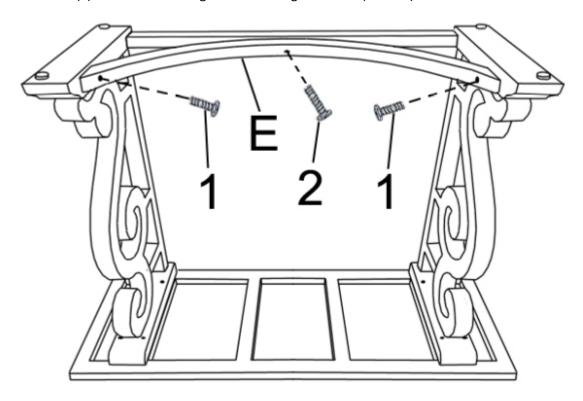

**Step 3**Align the curved bar (E) in between the legs. Insert and tighten bolts (1 and 2).

To clean use a damp or dry cloth to wipe body of the table.