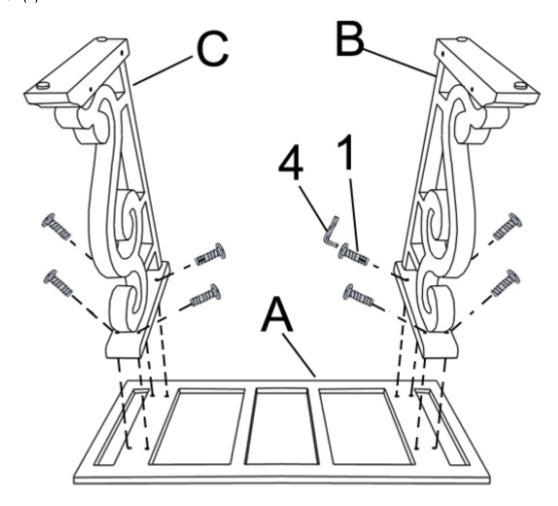

## Step 1

On a soft leveled surface, place table top (A) upside down. Align legs (C and B) on (A) and tighten bolts (1) in with Allen wrench (4).

| Product Name: | Wood Rustic Vintage Console and Entry Table |
|---------------|---------------------------------------------|
| SKU #:        | WHIF776                                     |