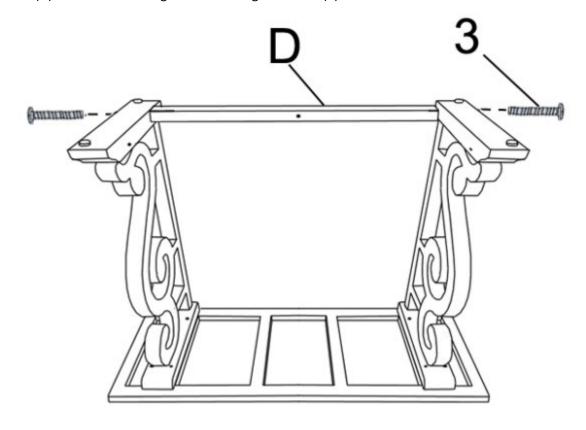

Step 2
Align the bar (D) in between the legs. Insert and tighten bolts (3).

| <b>Product Name:</b> | Wood Rustic Vintage Console and Entry Table |
|----------------------|---------------------------------------------|
| SKU #:               | WHIF776                                     |