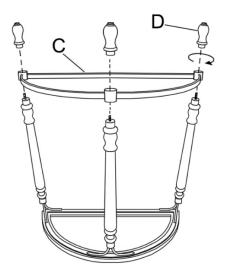

## Step 1

On a soft leveled surface, place the table top (A) upside down. Insert legs (B) and tighten.

Step 2
Insert brace (C) to legs and tighten with feet (D).

To clean use a damp or dry cloth to wipe body of the table.