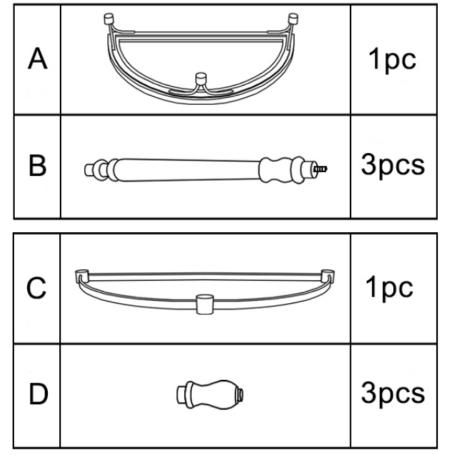

### **CARTON CONTENTS:**

**Tools required for assembly:** No tools required.

Contact: sales@winsomehouse.com

Please save this manual for future reference.

| Product Name: | Wood Rustic Half Moon Table |
|---------------|-----------------------------|
| SKU #:        | WHIF771                     |