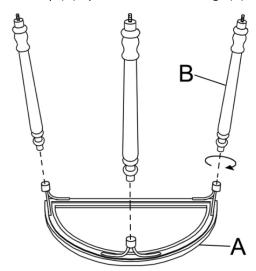

## Step 1

On a soft leveled surface, place the table top (A) upside down. Insert legs (B) and tighten.

Step 2
Insert brace (C) to legs and tighten with feet (D).

To clean use a damp or dry cloth to wipe body of the table.