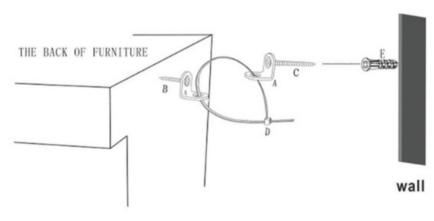

#### Anti-Tip Restraint Kit

| A C               | B grannans     | D,              | E               |
|-------------------|----------------|-----------------|-----------------|
| (A) Wall Brackets | (B) 15mm Screw | (D) Nylon Strap | (E) Wall Anchor |
| 2рс               | 1pc            | 1pc             | 1pc             |
|                   | (C) 36mm Screw |                 |                 |
|                   | 1pc            |                 |                 |

## **Anti-Tip Instructions**

Contact: sales@winsomehouse.com