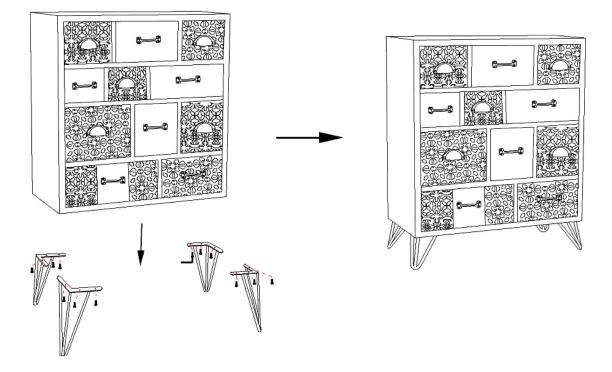

### **CARTON CONTENTS:**

| Cabinet | Metal Legs | Screws | Allen Wrench |
|---------|------------|--------|--------------|
| 1рс     | 4pcs       | 12pcs  | 1рс          |

Cabinet Assembly:

Tighten each screw firmly. DO NOT over tighten any of the screws as this may cause stripping. When using power tools, be careful not to damage the wood.