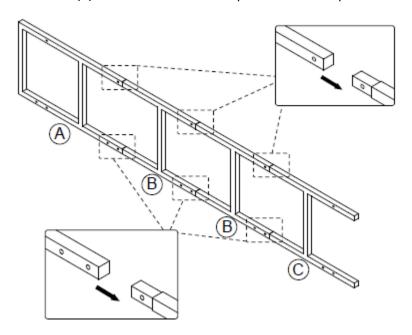

### Step 2:

Assemble the two side panels (frames) by inserting the top piece (A) into (B) frame, then (B) frame in a second (B) frame, then into the bottom (C) frame. No hardware required for this step.