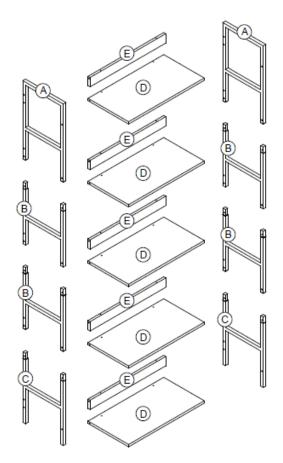

#### Panels:

**Tools required for assembly:** Allen Wrench (included). Ok to use power tools.

Please save this manual for future reference.

| Product Name: | Wood and Metal 63in. H 5-Tier Etagere |
|---------------|---------------------------------------|
| SKU #:        | WHIF600                               |