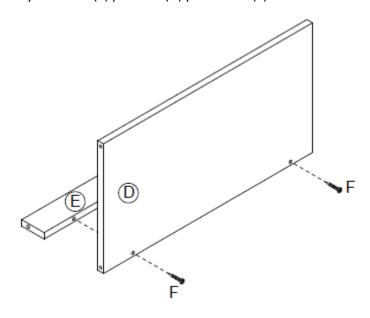

### Step 1:

Assemble five sets of frames by attached (E) panel to (D) panel with (F) hardware.