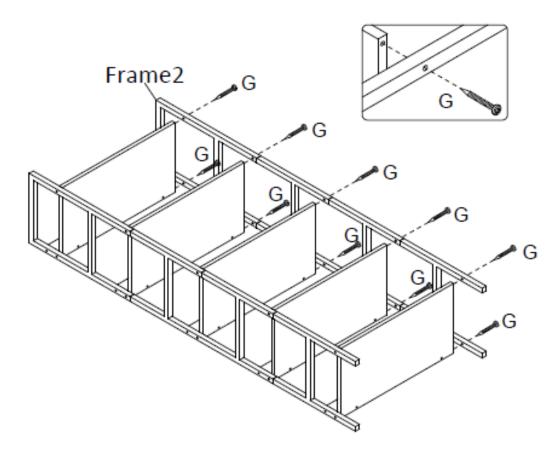

### Step 3:

Attached one frame to the left side of the five panels using (G) hardware. Be careful not to overtighten to avoid stripping of the screws.

Please save this manual for future reference.

| Product Name: | Wood and Metal 63in. H 5-Tier Etagere |
|---------------|---------------------------------------|
| SKU #:        | WHIF600                               |

### Step 4:

Attached one frame to the right side of the five panels using (G) hardware. Be careful not to overtighten to avoid stripping of the screws.

Please save this manual for future reference.

| Product Name: | Wood and Metal 63in. H 5-Tier Etagere |
|---------------|---------------------------------------|
| SKU #:        | WHIF600                               |