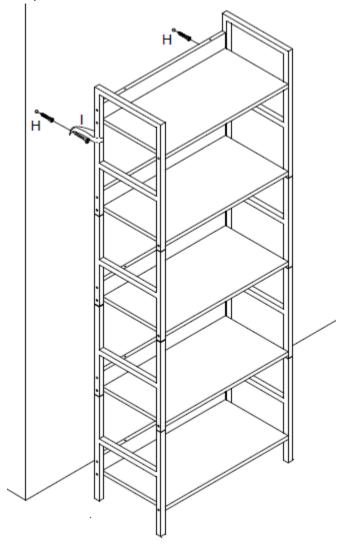

#### Step 5:

Lift the bookcase into the upright position, and gently shake to ensure stability. Tighten hardware as needed. To ensure additional stability, anti-tip furniture restraint kit is included.