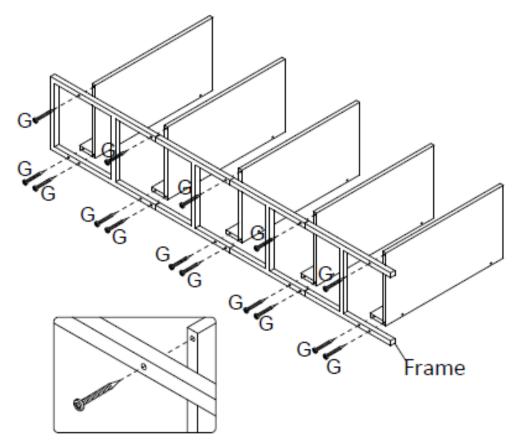

### Step 3:

Attached one frame to the left side of the five panels using (G) hardware. Be careful not to overtighten to avoid stripping of the screws.

Please save this manual for future reference.

| Product Name: | Wood and Metal 63in. H 5-Tier Etagere |
|---------------|---------------------------------------|
| SKU #:        | WHIF600                               |

### Step 4:

Attached one frame to the right side of the five panels using (G) hardware. Be careful not to overtighten to avoid stripping of the screws.

Please save this manual for future reference.

| Product Name: | Wood and Metal 63in. H 5-Tier Etagere |
|---------------|---------------------------------------|
| SKU #:        | WHIF600                               |