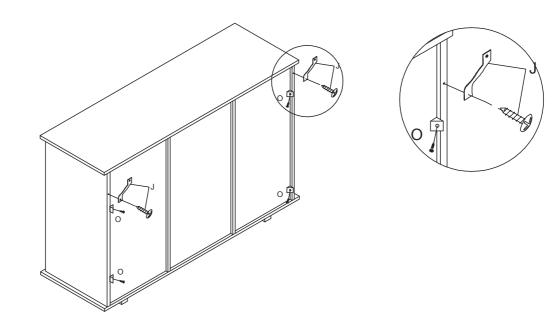

### Step 1

Make sure the pins are installed correctly as shown with the "check mark" below

Below shows how the pins are used to assemble the panels together.

| A x 4        | <b>B</b> × 4 | <b>G</b> x 4 |
|--------------|--------------|--------------|
| @ <b></b> )@ | <b>B</b>     |              |
| L x 4        | M x 4        |              |
|              |              |              |