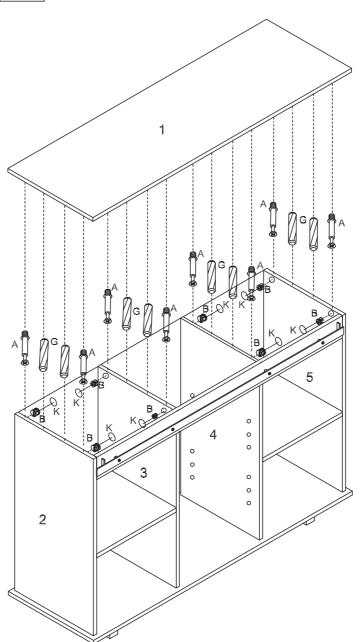

### Step 1

Make sure the pins are installed correctly as shown with the "check mark" below

Below shows how the pins are used to assemble the panels together.

| A x 4        | <b>B</b> × 4 | <b>G</b> x 4 |
|--------------|--------------|--------------|
| @ <b></b> )@ | <b>B</b>     |              |
| L x 4        | M x 4        |              |
|              |              |              |

### Step 2

| A x 2       | B × 2 | K x 2 |
|-------------|-------|-------|
| \$ <b>}</b> | Ś     | 8     |

| A x 4 | <b>B</b> x 4 | G×8 |
|-------|--------------|-----|
| \$    | <b>I</b>     |     |