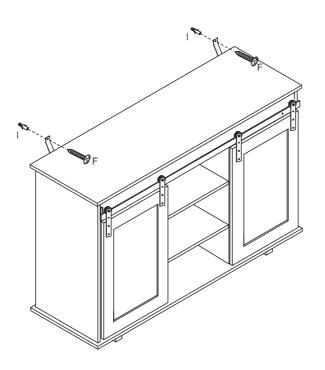

|

#### Step 8

| H x 10 | K x 16 |
|--------|--------|
| - CDP  | 8      |







## Instruction Manual

Please save this manual for future reference.

Product Name:Black and Oak Engineered Wood Buffet Sideboard Storage CabinetSKU#:WHIF1511

#### Step 10









Contact: cs@winsomehouse.com

## LuxenHome Instruction Manual Please save this manual for future reference.

## Instruction Manual

| Product Name: | Black and Oak Engineered Wood Buffet Sideboard Storage Cabinet |
|---------------|----------------------------------------------------------------|
| SKU#:         | WHIF1511                                                       |
| -             | ·                                                              |

| F × 2 | ×2 |
|-------|----|
| ()    |    |