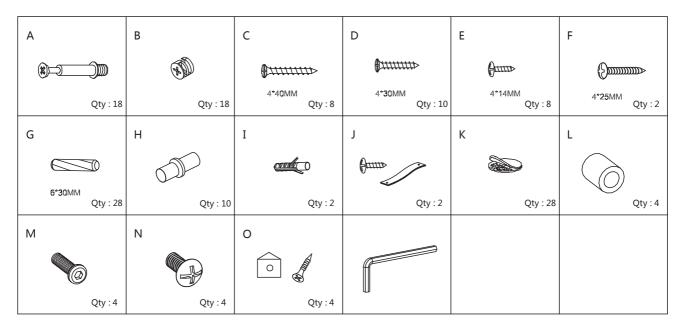

#### Hardware:

Tools required for assembly: Philips screwdriver and Flathead Screwdriver (if using power tools, use with care)