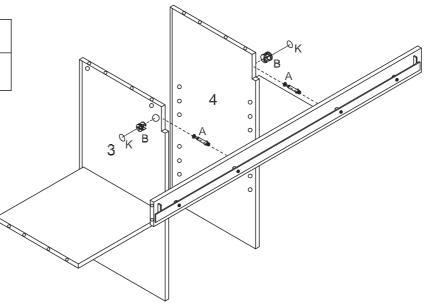

### Step 2

| A x 2       | B × 2 | K x 2 |
|-------------|-------|-------|
| \$ <b>}</b> | Ś     | 8     |

| A x 4 | <b>B</b> x 4 | G×8 |
|-------|--------------|-----|
| \$    | <b>I</b>     |     |