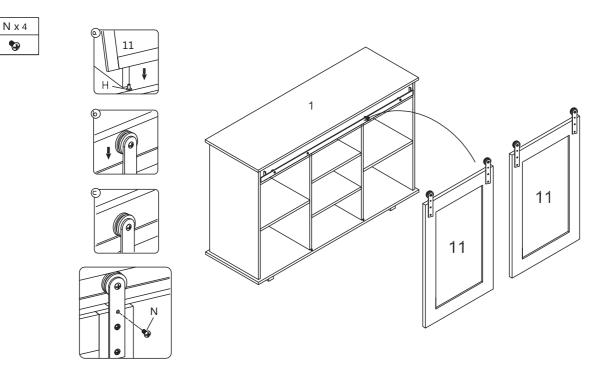

|

| A × 8  | B×8 | Ġ×8 | K×8 |
|--------|-----|-----|-----|
| érajno | 3   |     |     |



### Instruction Manual

Please save this manual for future reference.

| Product Name: | Black and Oak Engineered Wood Buffet Sideboard Storage Cabinet |
|---------------|----------------------------------------------------------------|
| SKU#:         | WHIF1511                                                       |
|               |                                                                |

#### Step 8

| H x 10 | K x 16 |
|--------|--------|
| - CDP  | 8      |







## Instruction Manual

Please save this manual for future reference.

Product Name:Black and Oak Engineered Wood Buffet Sideboard Storage CabinetSKU#:WHIF1511

#### Step 10









Contact: cs@winsomehouse.com

## LuxenHome Instruction Manual Please save this manual for future reference.

## Instruction Manual

| Product Name: | Black and Oak Engineered Wood Buffet Sideboard Storage Cabinet |
|---------------|----------------------------------------------------------------|
| SKU#:         | WHIF1511                                                       |
| -             | ·                                                              |

| F × 2 | ×2 |
|-------|----|
| ()    |    |