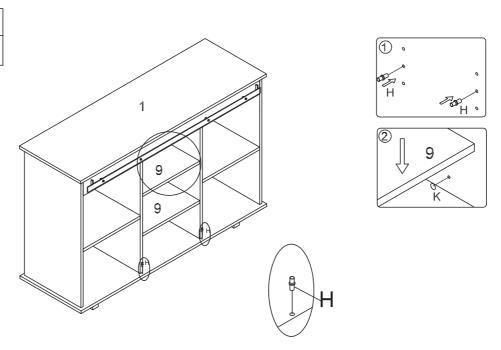

k and Oak Engineered Wood Buffet Sideboard Storage Cabinet |
|-------------------|--------------------------------------------------------------|
| SKU#: WH          | HIF1511                                                      |

| A × 8  | B×8 | Ġ×8 | K×8 |
|--------|-----|-----|-----|
| érajno | 3   |     |     |



### Instruction Manual

Please save this manual for future reference.

| Product Name: | Black and Oak Engineered Wood Buffet Sideboard Storage Cabinet |
|---------------|----------------------------------------------------------------|
| SKU#:         | WHIF1511                                                       |
|               |                                                                |

#### Step 8

| H x 10 | K x 16 |
|--------|--------|
| - CDP  | 8      |







## Instruction Manual

Please save this manual for future reference.

Product Name:Black and Oak Engineered Wood Buffet Sideboard Storage CabinetSKU#:WHIF1511

#### Step 10









Contact: cs@winsomehouse.com

## LuxenHome Instruction Manual Please save this manual for future reference.

## Instruction Manual

| Product Name: | Black and Oak Engineered Wood Buffet Sideboard Storage Cabinet |
|---------------|----------------------------------------------------------------|
| SKU#:         | WHIF1511                                                       |
| -             | ·                                                              |

| F × 2 | ×2 |
|-------|----|
| ()    |    |