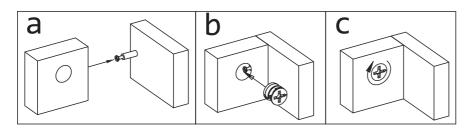

### Step 1

Make sure the pins are installed correctly as shown with the "check mark" below

Below shows how the pins are used to assemble the panels together.

| A x 4        | <b>B</b> × 4 | <b>G</b> x 4 |
|--------------|--------------|--------------|
| @ <b></b> )@ | <b>B</b>     |              |
| L x 4        | M x 4        |              |
|              |              |              |