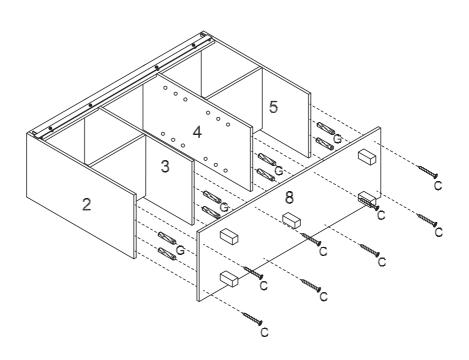

ffet Sideboard Storage Cabinet |
|---------------|----------------------------------------------------------------|
| SKU#:         | WHIF1511                                                       |

### Step 2

| A x 2       | B × 2 | K x 2 |
|-------------|-------|-------|
| \$ <b>}</b> | Ś     | 8     |



| A x 4 | <b>B</b> x 4 | G×8 |
|-------|--------------|-----|
| \$    | <b>I</b>     |     |



### Instruction Manual

Please save this manual for future reference.

| Product Name: | Black and Oak Engineered Wood Buffet Sideboard Storage Cabinet |
|---------------|----------------------------------------------------------------|
| SKU#:         | WHIF1511                                                       |

#### Step 4





| G × 8 | C × 8 |
|-------|-------|
|       |       |



## LuxenHome Instruction Manual Please save this manual for future reference.

## Instruction Manual

| Product Name: | Black and Oak Engineered Wood Buffet Sideboard Storage Cabinet |
|---------------|----------------------------------------------------------------|
| SKU#:         | WHIF1511                                                       |



## Instruction Manual

Please save this manual for future reference.

| Product Name: Bla | ack and Oak Engineered Wood Buffet Sideboard Storage Cabinet |
|-------------------|--------------------------------------------------------------|
| SKU#: WH          | HIF1511                                                      |

| A × 8  | B×8 | Ġ×8 | K×8 |
|--------|-----|-----|-----|
| érajno | 3   |     |     |



### Instruction Manual

Plea