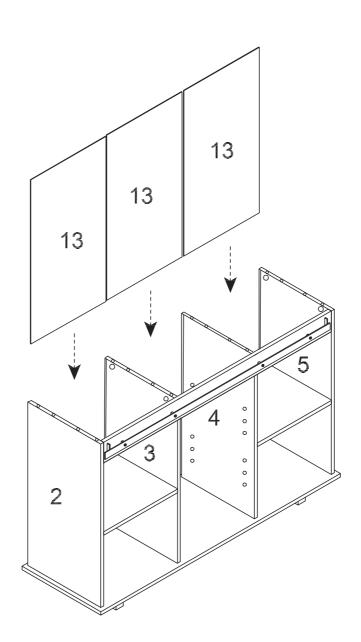

-----------|-----|
| \$    | <b>I</b>     |     |



### Instruction Manual

Please save this manual for future reference.

| Product Name: | Black and Oak Engineered Wood Buffet Sideboard Storage Cabinet |
|---------------|----------------------------------------------------------------|
| SKU#:         | WHIF1511                                                       |

#### Step 4





| G × 8 | C × 8 |
|-------|-------|
|       |       |



## LuxenHome Instruction Manual Please save this manual for future reference.

## Instruction Manual

| Product Name: | Black and Oak Engineered Wood Buffet Sideboard Storage Cabinet |
|---------------|----------------------------------------------------------------|
| SKU#:         | WHIF1511                                                       |



## Instruction Manual

Please save this manual for future reference.

| Product Name: Bla | ack and Oak Engineered Wood Buffet Sideboard Storage Cabinet |
|-------------------|--------------------------------------------------------------|
| SKU#: WH          | HIF1511                                                      |

| A × 8  | B×8 | Ġ×8 | K×8 |
|--------|-----|-----|-----|
| érajno | 3   |     |     |



### Instruction Manual

Please save this manual for future reference.

| Product Name: | Black and Oak Engineered Wood Buffet Sideboard Storage Cabinet |
|---------------|----------------------------------------------------------------|
| SKU#:         | WHIF1511                                                       |
|               |