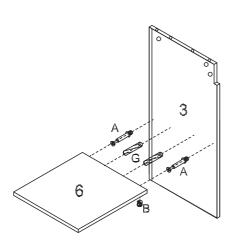

### Step 2

| A x 2       | B × 2 | K x 2 |
|-------------|-------|-------|
| \$ <b>}</b> | Ś     | 8     |

| A x 4 | <b>B</b> x 4 | G×8 |
|-------|--------------|-----|
| \$    | <b>I</b>     |     |