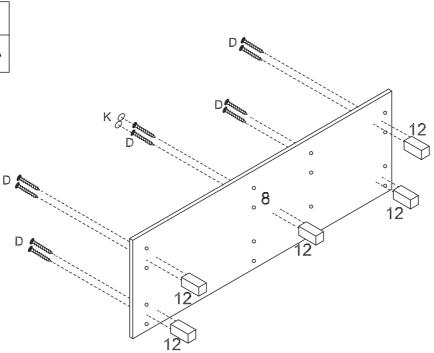

ence.

| Product Name: | Black and Oak Engineered Wood Buffet Sideboard Storage Cabinet |
|---------------|----------------------------------------------------------------|
| SKU#:         | WHIF1511                                                       |

### Step 2

| A x 2       | B × 2 | K x 2 |
|-------------|-------|-------|
| \$ <b>}</b> | Ś     | 8     |



| A x 4 | <b>B</b> x 4 | G×8 |
|-------|--------------|-----|
| \$    | <b>I</b>     |     |



### Instruction Manual

Please save this manual for future reference.

| Product Name: | Black and Oak Engineered Wood Buffet Sideboard Storage Cabinet |
|---------------|----------------------------------------------------------------|
| SKU#:         | WHIF1511                                                       |

#### Step 4





| G × 8 | C × 8 |
|-------|-------|
|       |       |



## LuxenHome Instruction Manual Please save this manual for future reference.

## Instruction Manual

| Product Name: | Black and Oak Engineered Wood Buffet Sideboard Storage Cabinet |
|---------------|----------------------------------------------------------------|
| SKU#:         | WHIF1511                                                       |



## Instruction Manual

Please save this manual for future reference.

| Product Name: Bla | ack and Oak Engineered Wood Buffet Sideboard Storage Cabinet |
|-------------------|--------------------------------------------------------------|
| SKU#: WH          | HIF1511                                                      |

| A × 8  | B×8 | Ġ×8 | K×8 |
|--------|-----|-----|-----|
| é