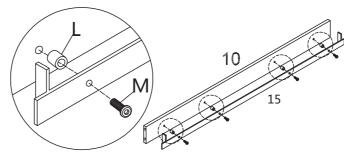

### Step 1

Make sure the pins are installed correctly as shown with the "check mark" below

Below shows how the pins are used to assemble the panels together.

| A x 4        | <b>B</b> × 4 | <b>G</b> x 4 |
|--------------|--------------|--------------|
| @ <b></b> )@ | <b>B</b>     |              |
| L x 4        | M x 4        |              |
|              |              |              |