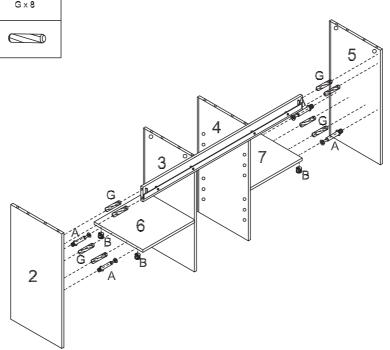

| A x 4        | <b>B</b> × 4 | <b>G</b> x 4 |
|--------------|--------------|--------------|
| @ <b></b> )@ | <b>B</b>     |              |
| L x 4        | M x 4        |              |
|              |              |              |







Contact: cs@winsomehouse.com

## Instruction Manual

Please save this manual for future reference.

| Product Name: | Black and Oak Engineered Wood Buffet Sideboard Storage Cabinet |
|---------------|----------------------------------------------------------------|
| SKU#:         | WHIF1511                                                       |

### Step 2

| A x 2       | B × 2 | K x 2 |
|-------------|-------|-------|
| \$ <b>}</b> | Ś     | 8     |



| A x 4 | <b>B</b> x 4 | G×8 |
|-------|--------------|-----|
| \$    | <b>I</b>     |     |



### Instruction Manual

Please save this manual for future reference.

| Product Name: | Black and Oak Engineered Wood Buffet Sideboard Storage Cabinet |
|---------------|----------------------------------------------------------------|
| SKU#:         | WHIF1511                                                       |

#### Step 4





| G × 8 | C × 8 |
|-------|-------|
|       |       |



## LuxenHome Instruction Manual Please save this manual for future reference.

## Instruction Manual

| Product Name: | Black and Oak Engineered Wood Buffet Sideboard Storage Cabinet |
|---------------|----------------------------------------------------------------|
| SKU#:         | WHIF1511                                                       |



## Instruction Manual

Please save this manual fo