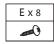

and Oak Engineered Wood Buffet Sideboard Storage Cabinet |
|-------------------|--------------------------------------------------------------|
| SKU#: WH          | HIF1511                                                      |

| A × 8  | B×8 | Ġ×8 | K×8 |
|--------|-----|-----|-----|
| érajno | 3   |     |     |



### Instruction Manual

Please save this manual for future reference.

| Product Name: | Black and Oak Engineered Wood Buffet Sideboard Storage Cabinet |
|---------------|----------------------------------------------------------------|
| SKU#:         | WHIF1511                                                       |
|               |                                                                |

#### Step 8

| H x 10 | K x 16 |
|--------|--------|
| - CDP  | 8      |







## Instruction Manual

Please save this manual for future reference.

Product Name:Black and Oak Engineered Wood Buffet Sideboard Storage CabinetSKU#:WHIF1511

#### Step 10









Contact: cs@winsomehouse.com

## LuxenHome Instruction Manual Please save this manual for future reference.

## Instruction Manual

| Product Name: | Black and Oak Engineered Wood Buffet Sideboard Storage Cabinet |
|---------------|----------------------------------------------------------------|
| SKU#:         | WHIF1511                                                       |
| -             | ·                                                              |

| F × 2 | ×2 |
|-------|----|
| ()    |    |