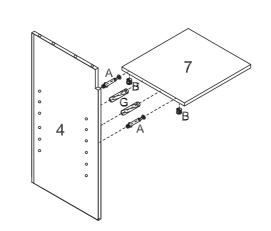

### Step 2

| A x 2       | B × 2 | K x 2 |
|-------------|-------|-------|
| \$ <b>}</b> | Ś     | 8     |

| A x 4 | <b>B</b> x 4 | G×8 |
|-------|--------------|-----|
| \$    | <b>I</b>     |     |