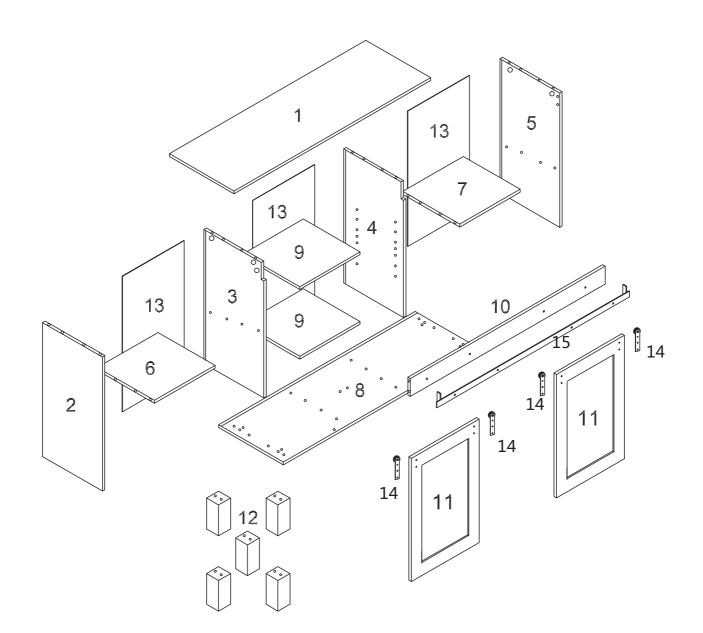

en manufactured with the highest standards of safety and quality.

### PLEASE READ ALL INSTRUCTIONS BEFORE ASSEMBLY.

Unpack all parts from Styrofoam and bubble wrap inside the carton to ensure there are no missing or damaged parts. If any parts are missing or damaged, do not attempt to assemble or use the product.

#### Hardware:





Tools required for assembly: Philips screwdriver and Flathead Screwdriver (if using power tools, use with care)

## Instruction Manual

Please save this manual for future reference.

| <b>Product Name:</b> | Black and Oak Engineered Wood Buffet Sideboard Storage Cabinet |
|----------------------|----------------------------------------------------------------|
| SKU#:                | WHIF1511                                                       |

Panels





## Instruction Manual

Please save this manual for future reference.

Product Name:Black and Oak Engineered Wood Buffet Sideboard Storage CabinetSKU#:WHIF1511

### Step 1

Make sure the pins are installed correctly as shown with the "check mark" below



Below shows how the pins are used to assemble the panels together.



| A x 4        | <b>B</b> × 4 | <b>G</b> x 4 |
|--------------|--------------|--------------|
| @ <b></b> )@ | <b>B</b>     |              |
| L x 4        | M x 4        |              |
|              |              |              |







Contact: cs@winsomehouse.com

## Instruction Manual

Please save this manual for future reference.

| Product Name: | Black and Oak Engineered Wood Buffet Sideboard Storage Cabinet |
|---------------|-----------------------------