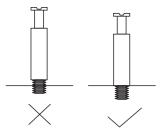

### Step 1

Make sure the pins are installed correctly as shown with the "check mark" below

Below shows how the pins are used to assemble the panels together.

| A x 4        | <b>B</b> × 4 | <b>G</b> x 4 |
|--------------|--------------|--------------|
| @ <b></b> )@ | <b>B</b>     |              |
| L x 4        | M x 4        |              |
|              |              |              |