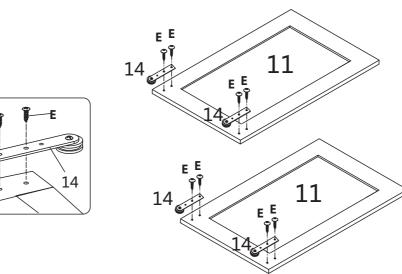

d Oak Engineered Wood Buffet Sideboard Storage Cabinet |
|-------------------|--------------------------------------------------------------|
| SKU#: WH          | HIF1511                                                      |

| A × 8  | B×8 | Ġ×8 | K×8 |
|--------|-----|-----|-----|
| érajno | 3   |     |     |



### Instruction Manual

Please save this manual for future reference.

| Product Name: | Black and Oak Engineered Wood Buffet Sideboard Storage Cabinet |
|---------------|----------------------------------------------------------------|
| SKU#:         | WHIF1511                                                       |
|               |                                                                |

#### Step 8

| H x 10 | K x 16 |
|--------|--------|
| - CDP  | 8      |







## Instruction Manual

Please save this manual for future reference.

Product Name:Black and Oak Engineered Wood Buffet Sideboard Storage CabinetSKU#:WHIF1511

#### Step 10









Contact: cs@winsomehouse.com

## LuxenHome Instruction Manual Please save this manual for future reference.

## Instruction Manual

| Product Name: | Black and Oak Engineered Wood Buffet Sideboard Storage Cabinet |
|---------------|----------------------------------------------------------------|
| SKU#:         | WHIF1511                                                       |
| -             | ·                                                              |

| F × 2 | ×2 |
|-------|----|
| ()    |    |