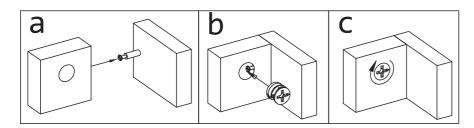

#### Step 1

Make sure the pins are installed correctly as shown with the "check mark" below

Below shows how the pins are used to assemble the panels together.

Please save this manual for future reference.