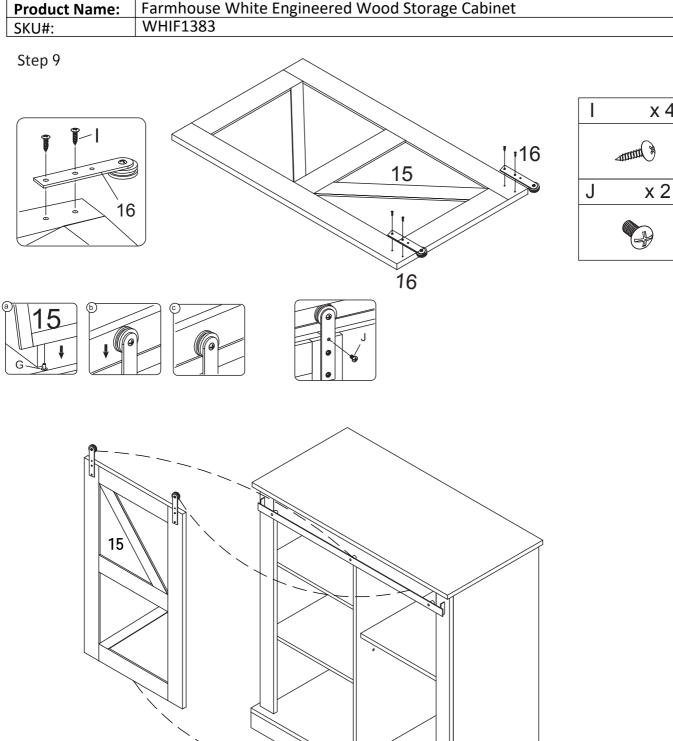

Please save this manual for future reference.

| Product Name: | Farmhouse White Engineered Wood Storage Cabinet |  |
|---------------|-------------------------------------------------|--|
| SKU#:         | WHIF1383                                        |  |