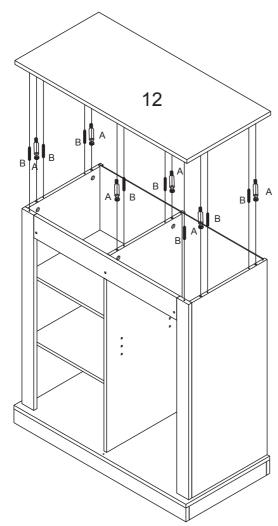

Step 7

| Α | x 6 | В | x 8 |
|---|-----|---|-----|
|   |     |   |     |
| Е | x 4 | F | x 1 |
|   |     | 6 |     |

Please save this manual for future reference.

| Product Name: | Farmhouse White Engineered Wood Storage Cabinet |  |
|---------------|-------------------------------------------------|--|
| SKU#:         | WHIF1383                                        |  |