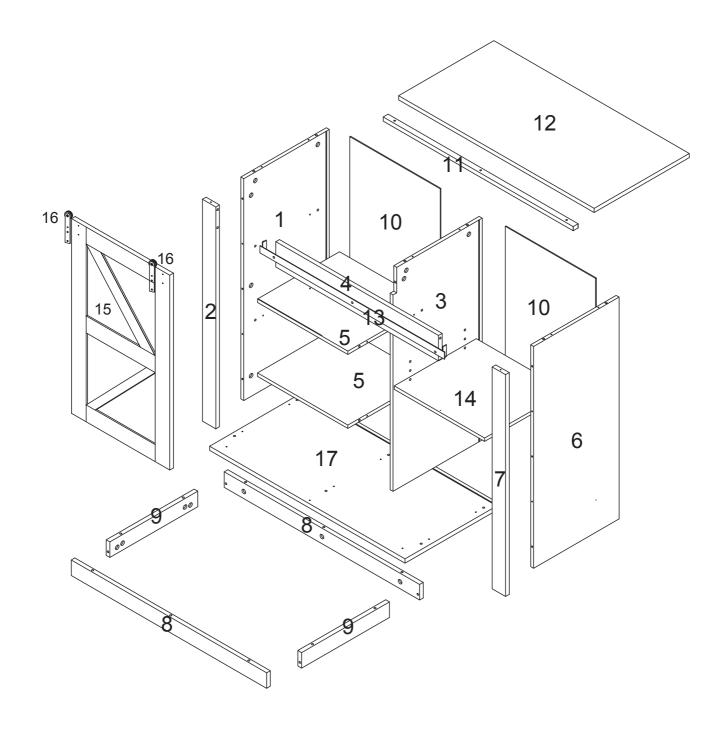

**Panels** 

Please save this manual for future reference.

| Product Name: | Name: Farmhouse White Engineered Wood Storage Cabinet |  |
|---------------|-------------------------------------------------------|--|
| SKU#:         | WHIF1383                                              |  |