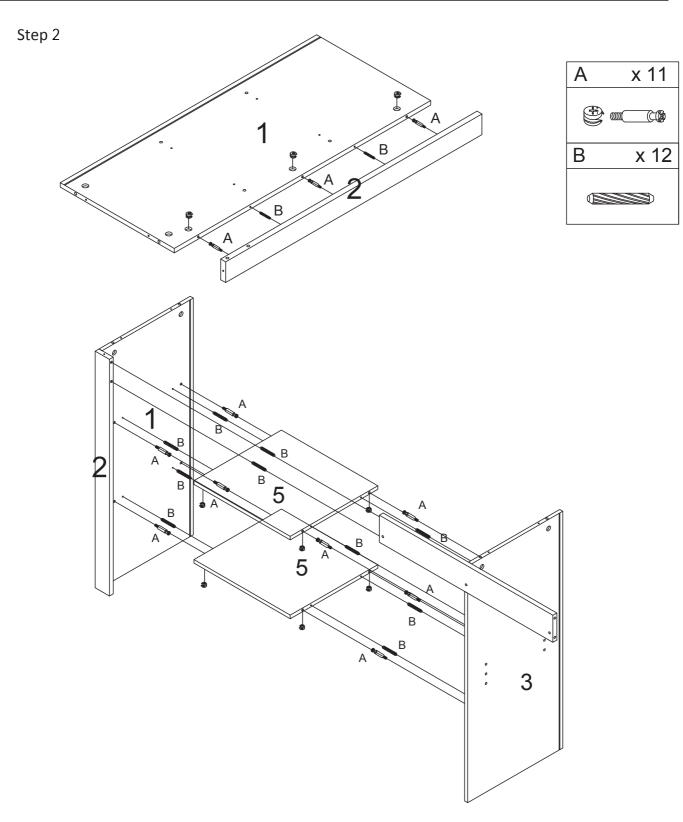

#### Hardware:

**Tools required for assembly:** Philips screwdriver and Flathead Screwdriver (if using power tools, use with care)

Please save this manual for future reference.

| Product Name: | Farmhouse White Engineered Wood Storage Cabinet |  |
|---------------|-------------------------------------------------|--|
| SKU#:         | WHIF1383                                        |  |