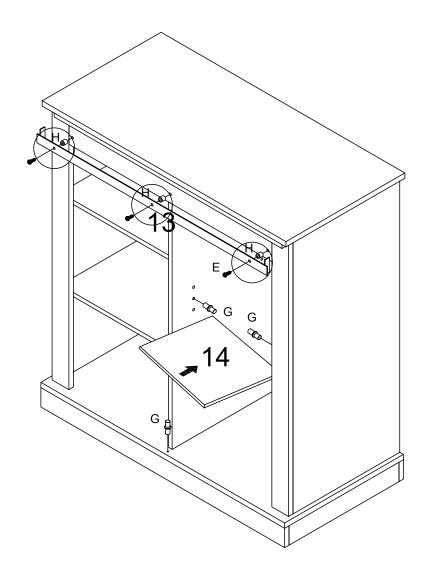

Step 8

| G | x 5 | Н | x 3 |
|---|-----|---|-----|
|   |     |   |     |

x 4

Please save this manual for future reference.

| Product Name: | Farmhouse White Engineered Wood Storage Cabinet |
|---------------|-------------------------------------------------|
| SKU#:         | WHIF1383                                        |

Please save this manual for future reference.

| Product Name: | Farmhouse White Engineered Wood Storage Cabinet |
|---------------|-------------------------------------------------|
| SKU#:         | WHIF1383                                        |