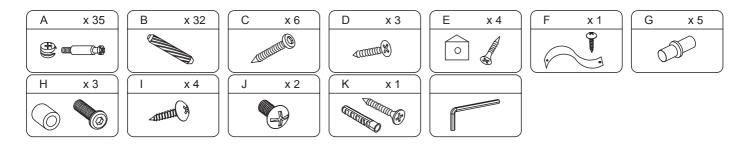

#### Hardware:

**Tools required for assembly:** Philips screwdriver and Flathead Screwdriver (if using power tools, use with care)

Please save this manual for future reference.

| Product Name: | Farmhouse White Engineered Wood Storage Cabinet |  |
|---------------|-------------------------------------------------|--|
| SKU#:         | WHIF1383                                        |  |