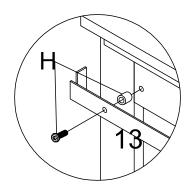

Step 8

| G | x 5 | Н | x 3 |
|---|-----|---|-----|
|   |     |   |     |

x 4

Please save this manual for future reference.

| Product Name: | Farmhouse White Engineered Wood Storage Cabinet |
|---------------|-------------------------------------------------|
| SKU#:         | WHIF1383                                        |