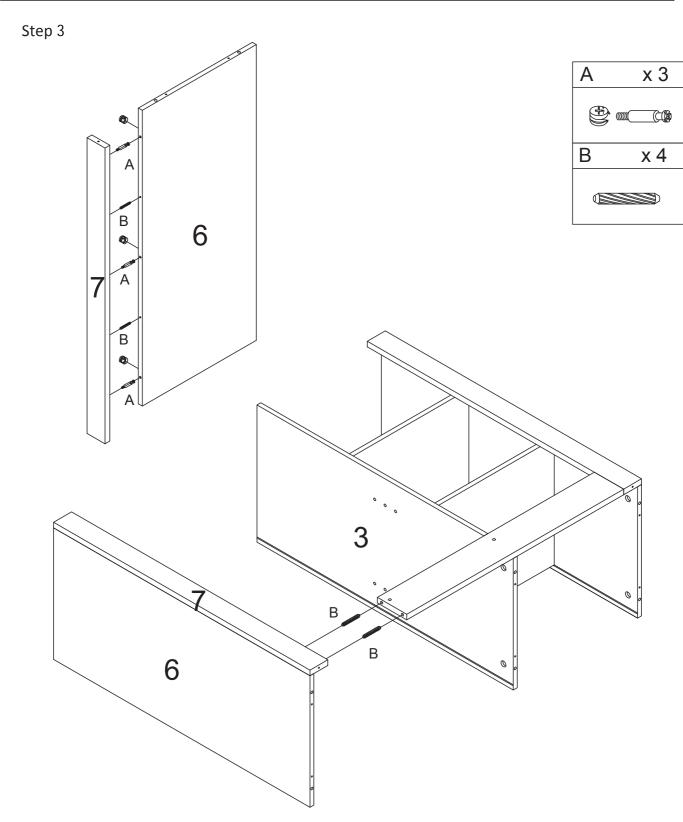

Please save this manual for future reference.

| Product Name: Farmhouse White Engineered Wood Storage Cabinet |          |
|---------------------------------------------------------------|----------|
| SKU#:                                                         | WHIF1383 |