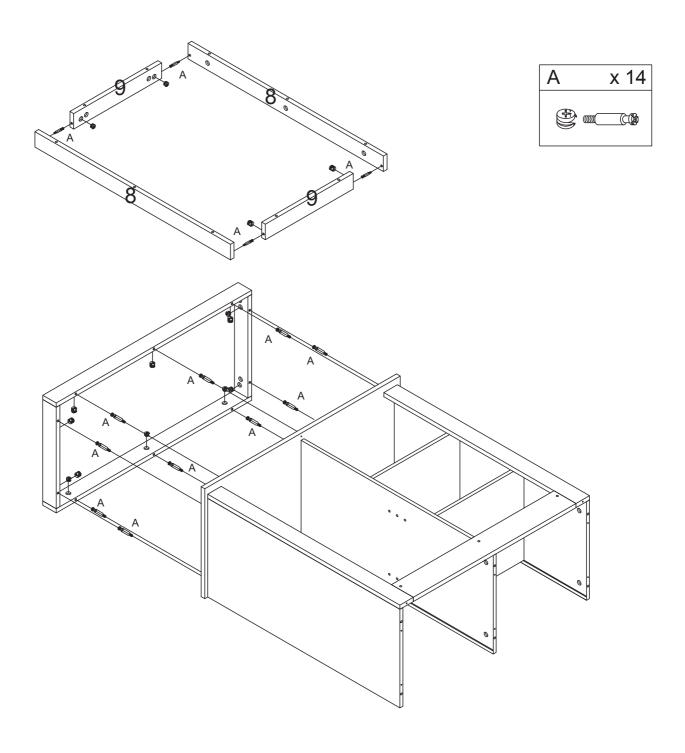

Step 5

Please save this manual for future reference.

| Product Name: | : Farmhouse White Engineered Wood Storage Cabinet |  |
|---------------|---------------------------------------------------|--|
| SKU#:         | WHIF1383                                          |  |