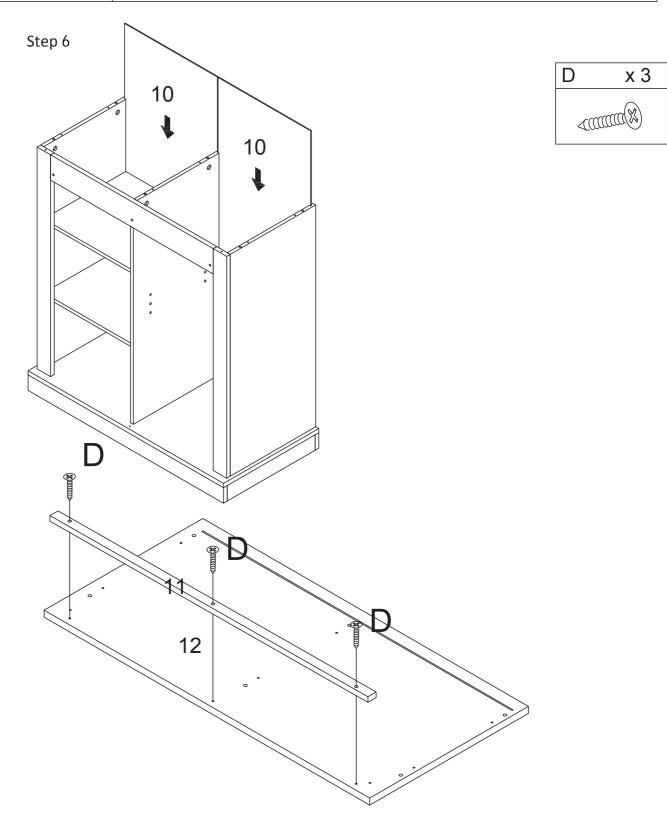

Please save this manual for future reference.

| Product Name: Farmhouse White Engineered Wood Storage Cabinet |          |
|---------------------------------------------------------------|----------|
| SKU#:                                                         | WHIF1383 |