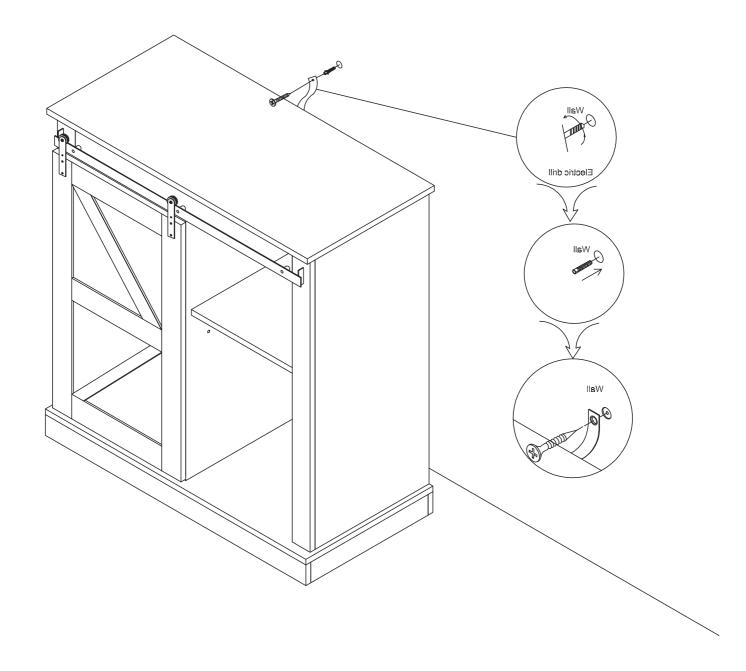

mhouse White Engineered Wood Storage Cabinet |  |
|---------------|-------------------------------------------------|--|
| SKU#:         | WHIF1383                                        |  |

Step 8

| G | x 5 | Н | x 3 |
|---|-----|---|-----|
|   |     |   |     |









x 4

Please save this manual for future reference.

| Product Name: | Farmhouse White Engineered Wood Storage Cabinet |
|---------------|-------------------------------------------------|
| SKU#:         | WHIF1383                                        |





Please save this manual for future reference.

| Product Name: | Farmhouse White Engineered Wood Storage Cabinet |
|---------------|-------------------------------------------------|
| SKU#:         | WHIF1383                                        |

Step 10