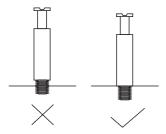

#### Step 1

Make sure the pins are installed correctly as shown with the "check mark" below

Below shows how the pins are used to assemble the panels together.

Please save this manual for future reference.