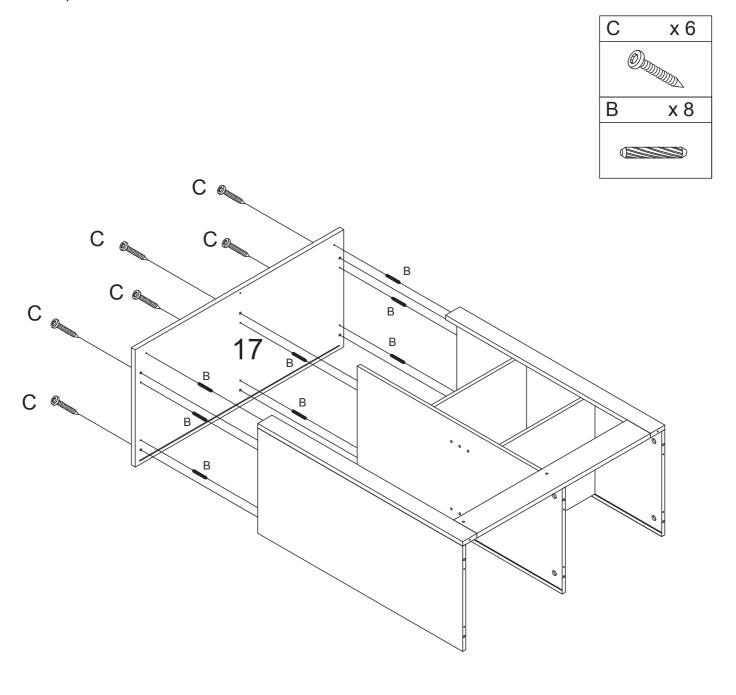

Step 4

Please save this manual for future reference.

| Product Name: Farmhouse White Engineered Wood Storage Cabinet |          |
|---------------------------------------------------------------|----------|
| SKU#:                                                         | WHIF1383 |