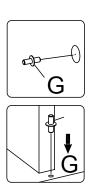

Step 8

| G | x 5 | Н | x 3 |
|---|-----|---|-----|
|   |     |   |     |

x 4

Please save this manual for future reference.

| Product Name: | Farmhouse White Engineered Wood Storage Cabinet |
|---------------|-------------------------------------------------|
| SKU#:         | WHIF1383                                        |