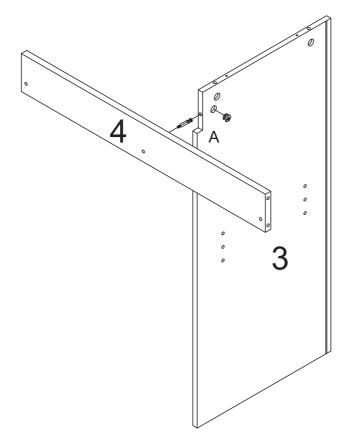

#### Hardware:

**Tools required for assembly:** Philips screwdriver and Flathead Screwdriver (if using power tools, use with care)

Please save this manual for future reference.

| Product Name: | Farmhouse White Engineered Wood Storage Cabinet |  |
|---------------|-------------------------------------------------|--|
| SKU#:         | WHIF1383                                        |  |