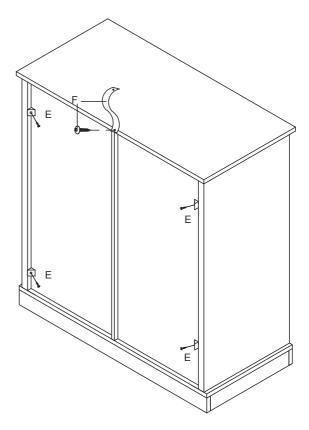

Step 4

Please save this manual for future reference.

| Product Name: Farmhouse White Engineered Wood Storage Cabinet |          |
|---------------------------------------------------------------|----------|
| SKU#:                                                         | WHIF1383 |

Step 5

Please save this manual for future reference.

| Product Name: | : Farmhouse White Engineered Wood Storage Cabinet |  |
|---------------|---------------------------------------------------|--|
| SKU#:         | WHIF1383                                          |  |