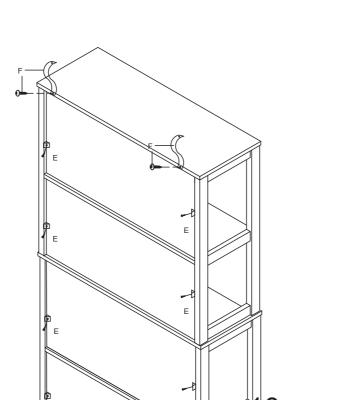

Step 5

Please save this manual for future reference.

| <b>Product Name:</b> | 4-Shelf Cherry and White Engineered Wood Bookcase |
|----------------------|---------------------------------------------------|
| SKU#:                | WHIF1382                                          |

Step 6

Please save this manual for future reference.

| Product Name: | 4-Shelf Cherry and White Engineered Wood Bookcase |
|---------------|---------------------------------------------------|
| SKU#:         | WHIF1382                                          |