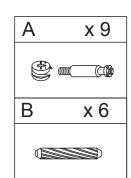

#### Hardware:

Tools required for assembly: Philips screwdriver and Flathead Screwdriver (if using power tools, use with care)

Please save this manual for future reference.

| Product Name: | 4-Shelf Cherry and White Engineered Wood Bookcase |
|---------------|---------------------------------------------------|
| SKU#:         | WHIF1382                                          |