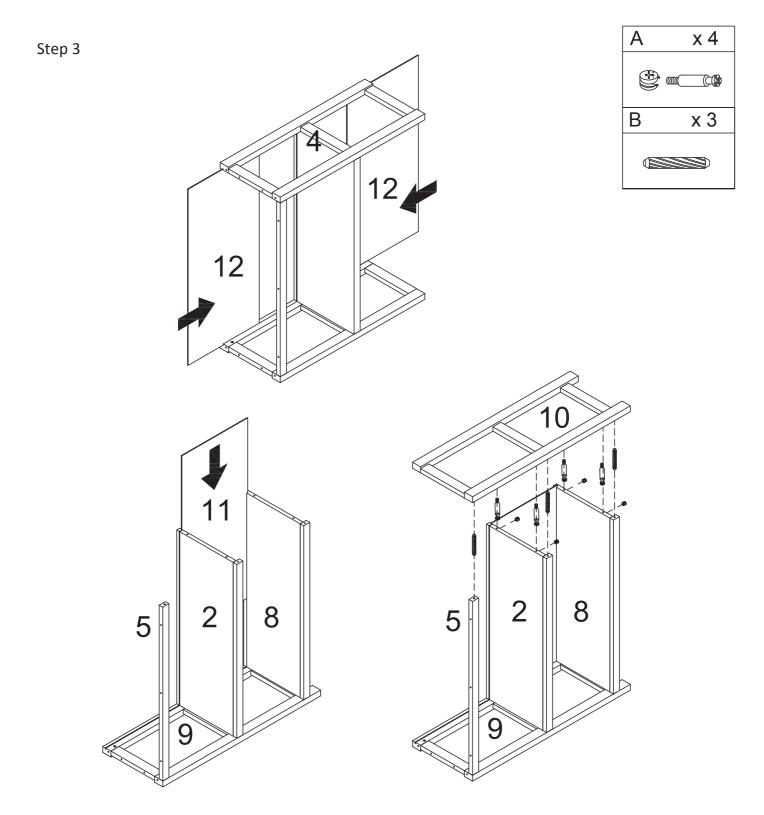

Please save this manual for future reference.

| Product Name: | 4-Shelf Cherry and White Engineered Wood Bookcase |
|---------------|---------------------------------------------------|
| SKU#:         | WHIF1382                                          |