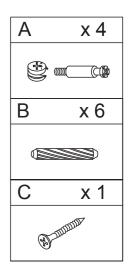

#### Hardware:

Tools required for assembly: Philips screwdriver and Flathead Screwdriver (if using power tools, use with care)

Please save this manual for future reference.

| Product Name: | 4-Shelf Cherry and White Engineered Wood Bookcase |
|---------------|---------------------------------------------------|
| SKU#:         | WHIF1382                                          |