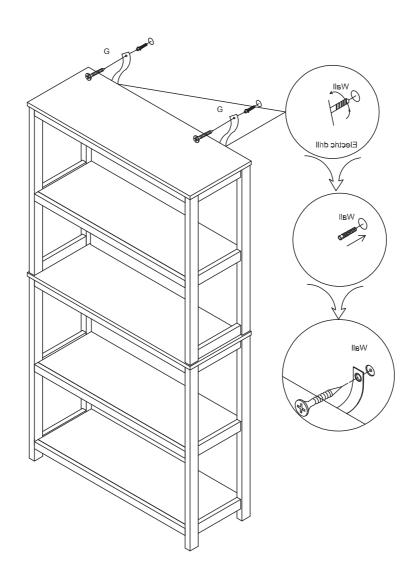

Step 2

Please save this manual for future reference.

| Product Name: | 4-Shelf Cherry and White Engineered Wood Bookcase |
|---------------|---------------------------------------------------|
| SKU#:         | WHIF1382                                          |