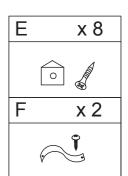

#### Hardware:

Tools required for assembly: Philips screwdriver and Flathead Screwdriver (if using power tools, use with care)

Please save this manual for future reference.

| Product Name: | 4-Shelf Cherry and White Engineered Wood Bookcase |
|---------------|---------------------------------------------------|
| SKU#:         | WHIF1382                                          |