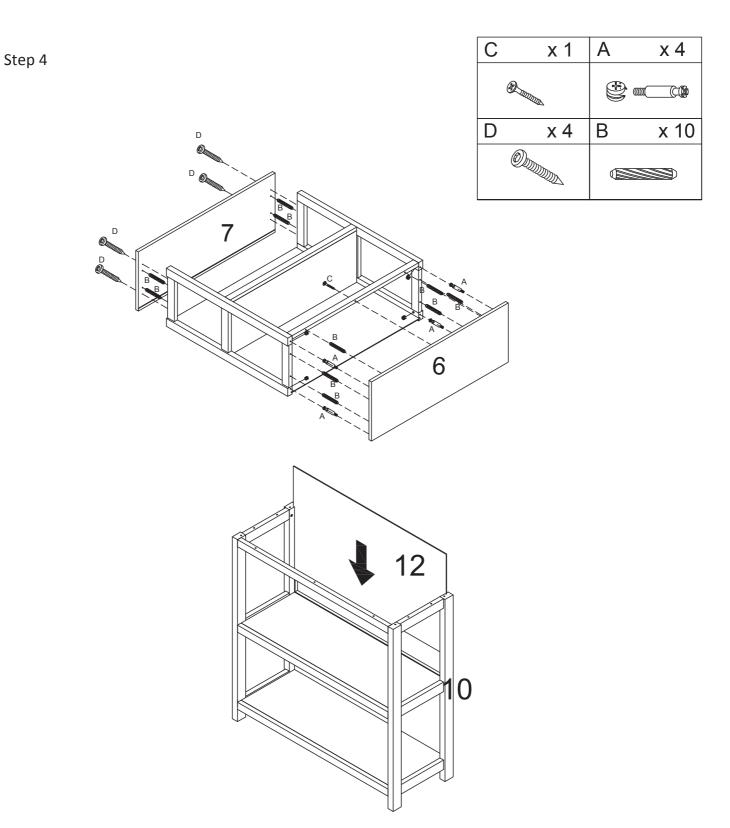

Step 5

Please save this manual for future reference.

| <b>Product Name:</b> | 4-Shelf Cherry and White Engineered Wood Bookcase |
|----------------------|---------------------------------------------------|
| SKU#:                | WHIF1382                                          |