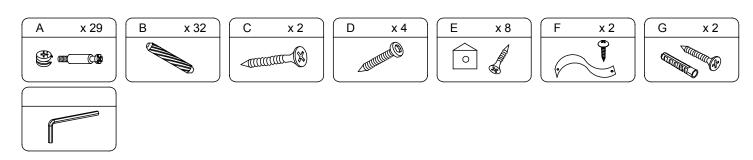

#### Hardware:

Tools required for assembly: Philips screwdriver and Flathead Screwdriver (if using power tools, use with care)

Please save this manual for future reference.

| Product Name: | 4-Shelf Cherry and White Engineered Wood Bookcase |
|---------------|---------------------------------------------------|
| SKU#:         | WHIF1382                                          |