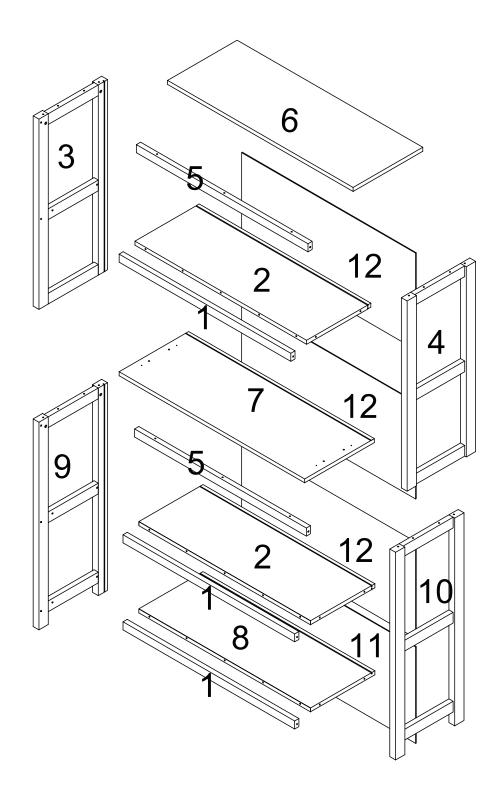

#### **Panels**

Please save this manual for future reference.

| Product Name: | 4-Shelf Cherry and White Engineered Wood Bookcase |
|---------------|---------------------------------------------------|
| SKU#:         | WHIF1382                                          |

Step 2

Please save this manual for future reference.

| Product Name: | 4-Shelf Cherry and White Engineered Wood Bookcase |
|---------------|---------------------------------------------------|
| SKU#:         | WHIF1382                                          |