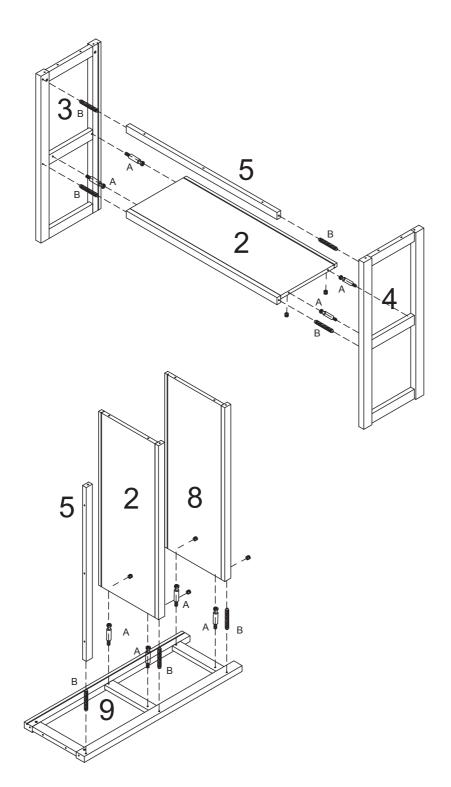

Step 5

Please save this manual for future reference.

| <b>Product Name:</b> | 4-Shelf Cherry and White Engineered Wood Bookcase |
|----------------------|---------------------------------------------------|
| SKU#:                | WHIF1382                                          |

Step 6

Please save this manual for future reference.

| Product Name: | 4-Shelf Cherry and White Engineered Wood Bookcase |
|---------------|---------------------------------------------------|
| SKU#:         | WHIF1382                                          |