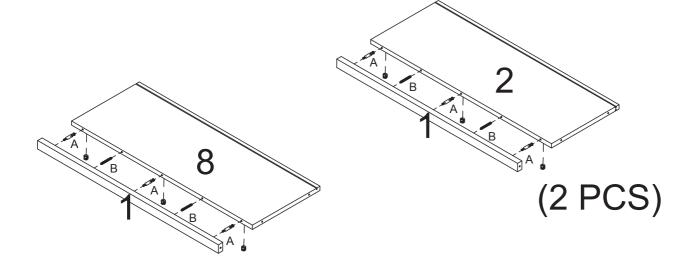

Step 2

Please save this manual for future reference.

| Product Name: | 4-Shelf Cherry and White Engineered Wood Bookcase |
|---------------|---------------------------------------------------|
| SKU#:         | WHIF1382                                          |