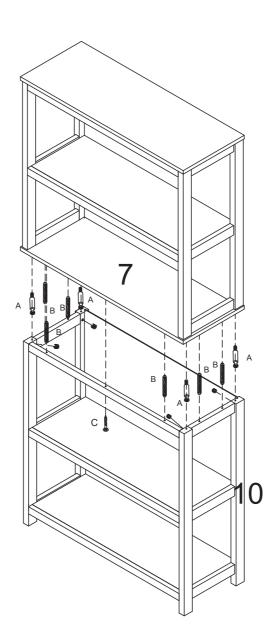

Step 6

Please save this manual for future reference.

| Product Name: | 4-Shelf Cherry and White Engineered Wood Bookcase |
|---------------|---------------------------------------------------|
| SKU#:         | WHIF1382                                          |