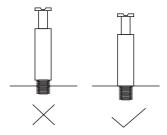

#### Step 1

Make sure the pins are installed correctly as shown with the "check mark" below

Below shows how the pins are used to assemble the panels together.

Please save this manual for future reference.