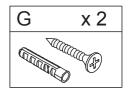

#### Hardware:

Tools required for assembly: Philips screwdriver and Flathead Screwdriver (if using power tools, use with care)

Please save this manual for future reference.

| Product Name: | 4-Shelf Cherry and White Engineered Wood Bookcase |
|---------------|---------------------------------------------------|
| SKU#:         | WHIF1382                                          |