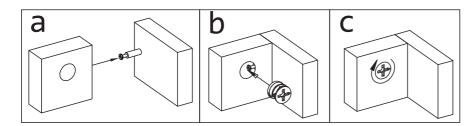

#### Step 1

Make sure the pins are installed correctly as shown with the "check mark" below

Below shows how the pins are used to assemble the panels together.

Please save this manual for future reference.