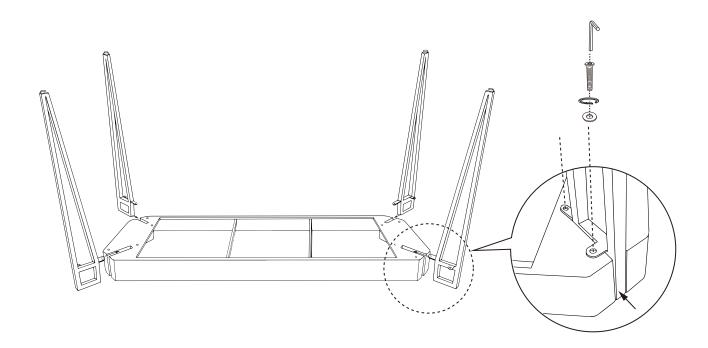

### **ASSEMBLY INSTRUCTIONS:**

To assemble the legs, first place the table upside down on a soft surface to avoid scratches.

Contact: sales@winsomehouse.com