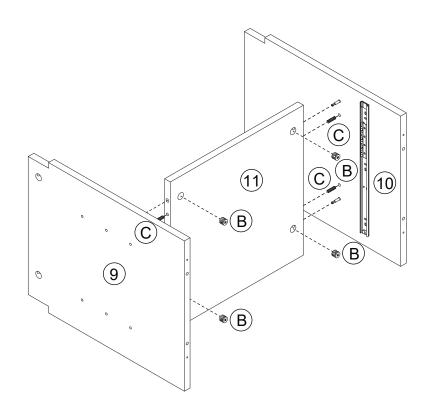

#### Step 3

Below shows how the pins are used to assemble the panels together.

Please save this manual for future reference.

| <b>Product Name:</b> | WHITE AND BROWN WOOD TV STAND |
|----------------------|-------------------------------|
| SKU #:               | WHIF1155                      |