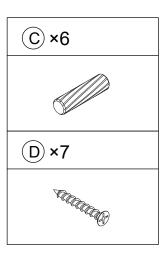

#### Hardware:

| (A)×34                  | B×34        | ©×30                    | D×17                   | E×6                | F×8                |
|-------------------------|-------------|-------------------------|------------------------|--------------------|--------------------|
| (φ6x35 mm)              | (φ15x10 mm) | (φ8x30 mm)              | (φ4x35 mm)             | ψ<br>(φ12 mm)      |                    |
| ( <del>үелее пши)</del> | († 18.118   | (†×4                    | ( <del>ү тоо тту</del> | (¥ · = · · · · · ) | L)×4               |
|                         | (φ3x14 mm)  | இற்றுற்றி<br>(ф6x25 mm) |                        |                    | <b>(</b> φ4x22 mm) |
| M×2                     | N×8         | O×4                     | P×2                    | Q×12               |                    |
|                         | (φ4x14 mm)  | (φ4x10 mm)              |                        | (φ3x12 mm)         |                    |