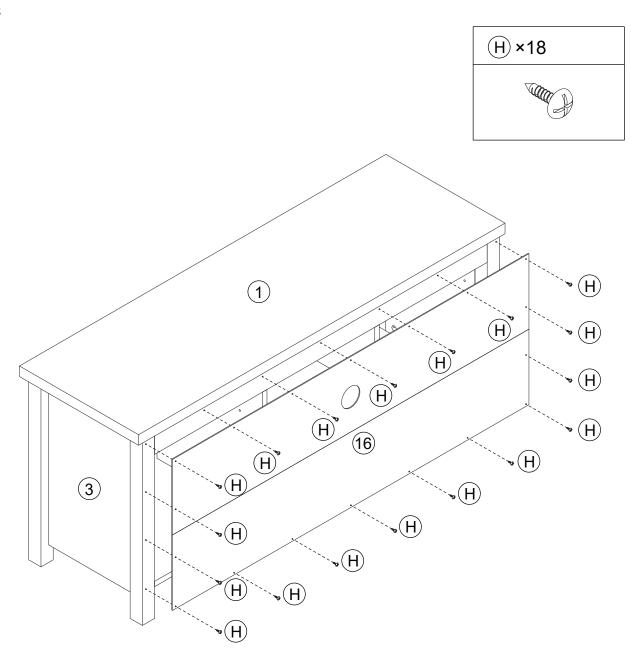

Step 4

Please save this manual for future reference.

| Product Name: | WHITE AND BROWN WOOD TV STAND |
|---------------|-------------------------------|
| SKU #:        | WHIF1155                      |

Step 5

Please save this manual for future reference.

| <b>Product Name:</b> | WHITE AND BROWN WOOD TV STAND |
|----------------------|-------------------------------|
| SKU #:               | WHIF1155                      |