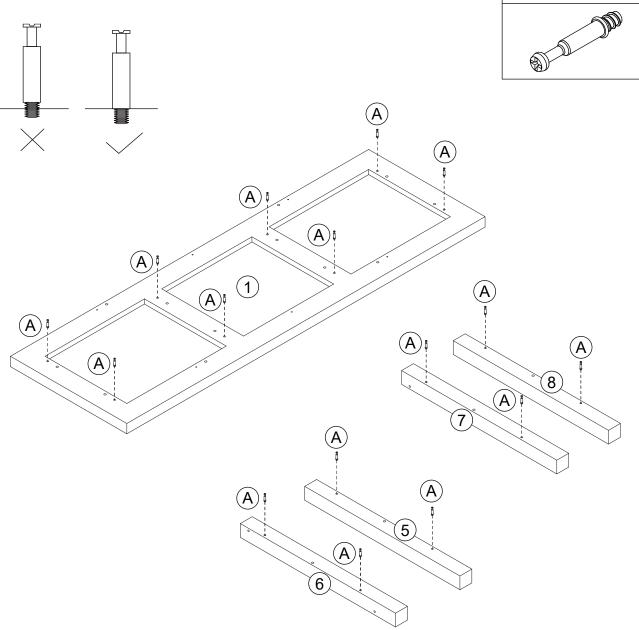

Step 2

Please save this manual for future reference.

| <b>Product Name:</b> | WHITE AND BROWN WOOD TV STAND |
|----------------------|-------------------------------|
| SKU #:               | WHIF1155                      |