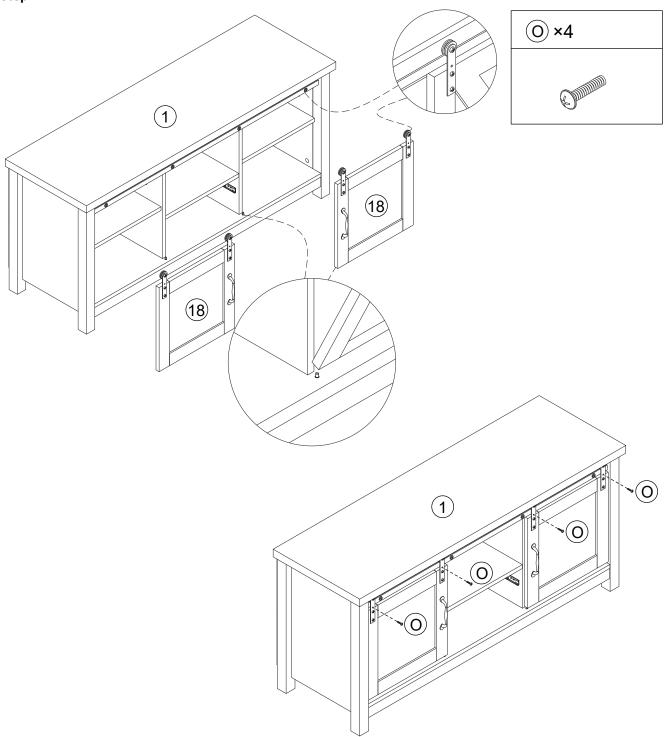

Step 10

Please save this manual for future reference.

| Product Name: | WHITE AND BROWN WOOD TV STAND |
|---------------|-------------------------------|
| SKU #:        | WHIF1155                      |

Step 11

Please save this manual for future reference.

| Product Name: | WHITE AND BROWN WOOD TV STAND |
|---------------|-------------------------------|
| SKU #:        | WHIF1155                      |