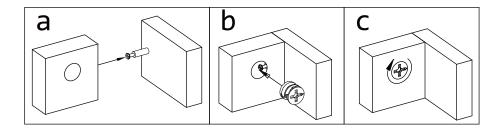

#### Step 1

Make sure the pins are installed correctly as shown with the "check mark" below:

Please save this manual for future reference.

| Product Name: | WHITE AND BROWN WOOD TV STAND |
|---------------|-------------------------------|
| SKU #:        | WHIF1155                      |

#### Step 3

Below shows how the pins are used to assemble the panels together.

Please save this manual for future reference.

| <b>Product Name:</b> | WHITE AND BROWN WOOD TV STAND |
|----------------------|-------------------------------|
| SKU #:               | WHIF1155                      |