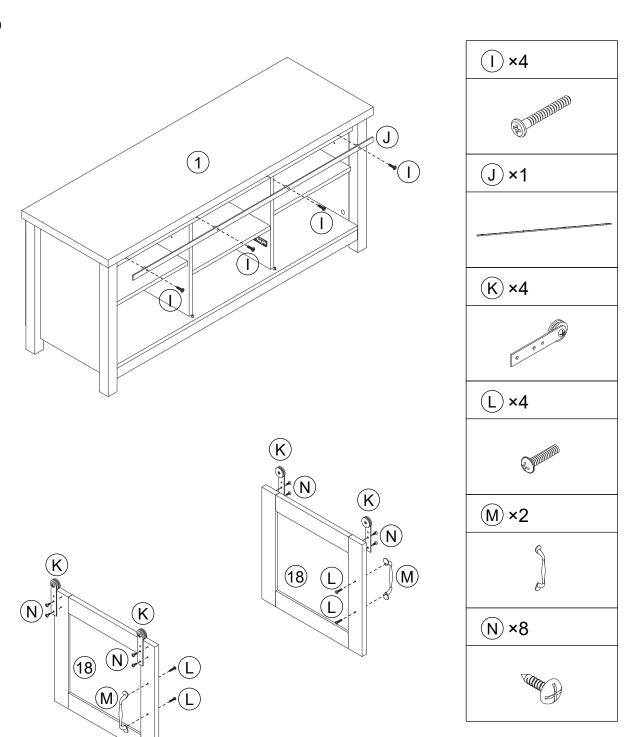

Step 8

Please save this manual for future reference.

| Product Name: | WHITE AND BROWN WOOD TV STAND |
|---------------|-------------------------------|
| SKU #:        | WHIF1155                      |

Step 9

Please save this manual for future reference.

| Product Name: | WHITE AND BROWN WOOD TV STAND |
|---------------|-------------------------------|
| SKU #:        | WHIF1155                      |