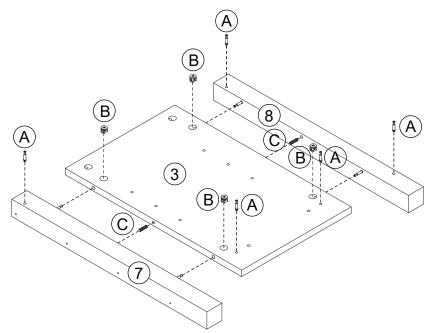

#### Step 3

Below shows how the pins are used to assemble the panels together.

Please save this manual for future reference.

| <b>Product Name:</b> | WHITE AND BROWN WOOD TV STAND |
|----------------------|-------------------------------|
| SKU #:               | WHIF1155                      |