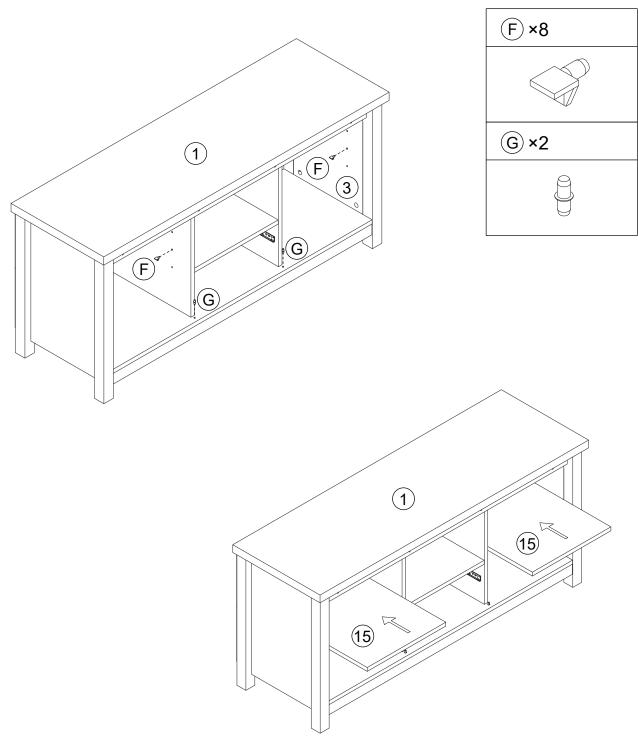

#### Step 6

| B ×10 | © ×4 | E ×6 |
|-------|------|------|
| QA D  |      |      |

Please save this manual for future reference.

| Product Name: | WHITE AND BROWN WOOD TV STAND |
|---------------|-------------------------------|
| SKU #:        | WHIF1155                      |

Step 7

Please save this manual for future reference.

| Product Name: | WHITE AND BROWN WOOD TV STAND |
|---------------|-------------------------------|
| SKU #:        | WHIF1155                      |