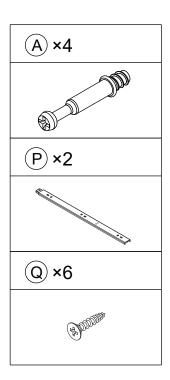

#### Hardware:

| (A)×34                  | B×34        | ©×30                    | D×17                   | E×6                | F×8                |
|-------------------------|-------------|-------------------------|------------------------|--------------------|--------------------|
| (φ6x35 mm)              | (φ15x10 mm) | (φ8x30 mm)              | (φ4x35 mm)             | ψ<br>(φ12 mm)      |                    |
| ( <del>үелее пши)</del> | († 18.118   | (†×4                    | ( <del>ү тоо тту</del> | (¥ · = · · · · · ) | L)×4               |
|                         | (φ3x14 mm)  | இற்றுற்றி<br>(ф6x25 mm) |                        |                    | <b>(</b> φ4x22 mm) |
| M×2                     | N×8         | O×4                     | P×2                    | Q×12               |                    |
|                         | (φ4x14 mm)  | (φ4x10 mm)              |                        | (φ3x12 mm)         |                    |