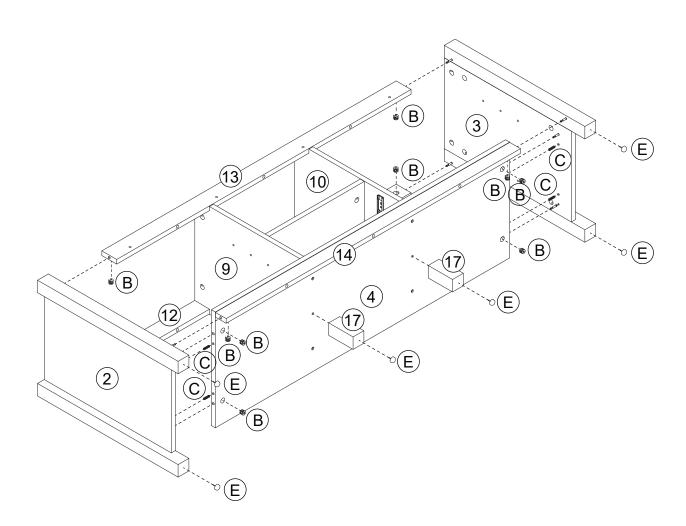

Step 5

Please save this manual for future reference.

| <b>Product Name:</b> | WHITE AND BROWN WOOD TV STAND |
|----------------------|-------------------------------|
| SKU #:               | WHIF1155                      |