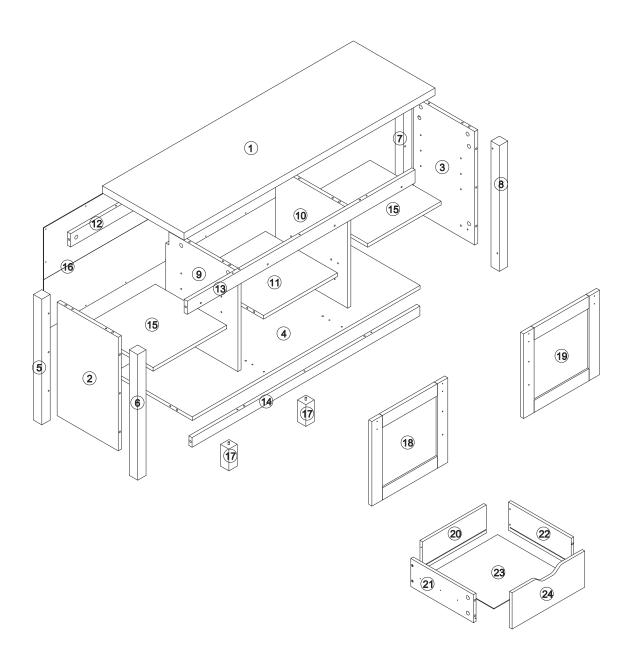

#### **Panels:**

(A) ×16

Please save this manual for future reference.

| Product Name: | WHITE AND BROWN WOOD TV STAND |
|---------------|-------------------------------|
| SKU #:        | WHIF1155                      |