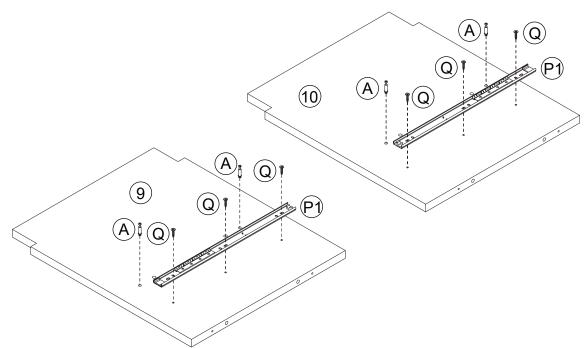

Step 5

Please save this manual for future reference.

| <b>Product Name:</b> | WHITE AND BROWN WOOD TV STAND |
|----------------------|-------------------------------|
| SKU #:               | WHIF1155                      |

#### Step 6

| B ×10 | © ×4 | E ×6 |
|-------|------|------|
| QA D  |      |      |

Please save this manual for future reference.

| Product Name: | WHITE AND BROWN WOOD TV STAND |
|---------------|-------------------------------|
| SKU #:        | WHIF1155                      |