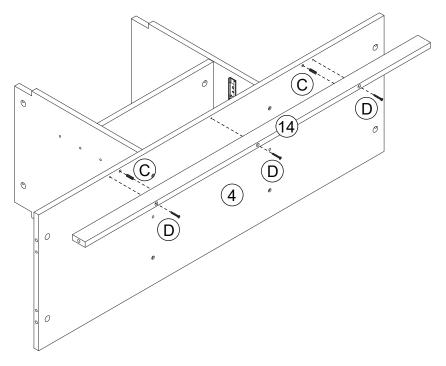

Step 5

Please save this manual for future reference.

| <b>Product Name:</b> | WHITE AND BROWN WOOD TV STAND |
|----------------------|-------------------------------|
| SKU #:               | WHIF1155                      |