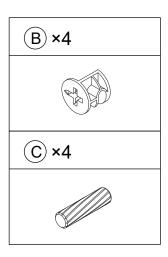

#### Hardware:

| (A)×34                  | B×34        | ©×30                    | D×17                   | E×6                | F×8                |
|-------------------------|-------------|-------------------------|------------------------|--------------------|--------------------|
| (φ6x35 mm)              | (φ15x10 mm) | (φ8x30 mm)              | (φ4x35 mm)             | ψ<br>(φ12 mm)      |                    |
| ( <del>үелее пши)</del> | († 18.118   | (†×4                    | ( <del>ү тоо тту</del> | (¥ · = · · · · · ) | L)×4               |
|                         | (φ3x14 mm)  | இற்றுற்றி<br>(ф6x25 mm) |                        |                    | <b>(</b> φ4x22 mm) |
| M×2                     | N×8         | O×4                     | P×2                    | Q×12               |                    |
|                         | (φ4x14 mm)  | (φ4x10 mm)              |                        | (φ3x12 mm)         |                    |