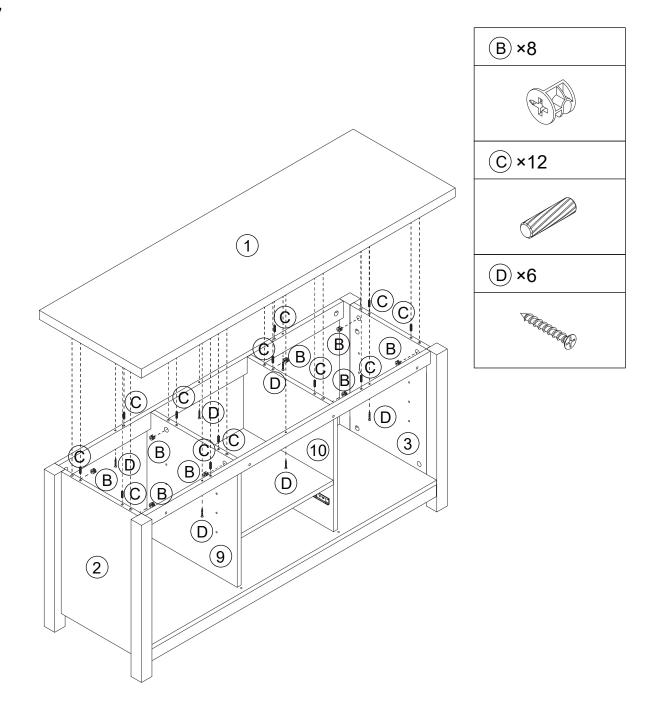

#### Step 6

| B ×10 | © ×4 | E ×6 |
|-------|------|------|
| QA D  |      |      |

Please save this manual for future reference.

| Product Name: | WHITE AND BROWN WOOD TV STAND |
|---------------|-------------------------------|
| SKU #:        | WHIF1155                      |