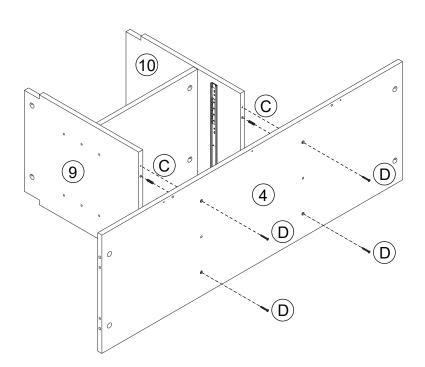

Step 4

Please save this manual for future reference.

| Product Name: | WHITE AND BROWN WOOD TV STAND |
|---------------|-------------------------------|
| SKU #:        | WHIF1155                      |