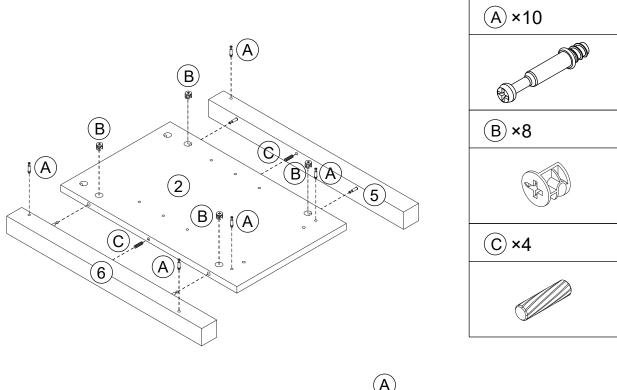

Step 2

Please save this manual for future reference.

| <b>Product Name:</b> | WHITE AND BROWN WOOD TV STAND |
|----------------------|-------------------------------|
| SKU #:               | WHIF1155                      |