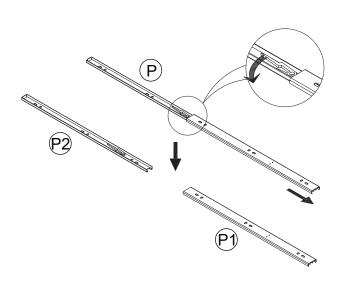

#### Step 1

Make sure the pins are installed correctly as shown with the "check mark" below:

Please save this manual for future reference.

| Product Name: | WHITE AND BROWN WOOD TV STAND |
|---------------|-------------------------------|
| SKU #:        | WHIF1155                      |