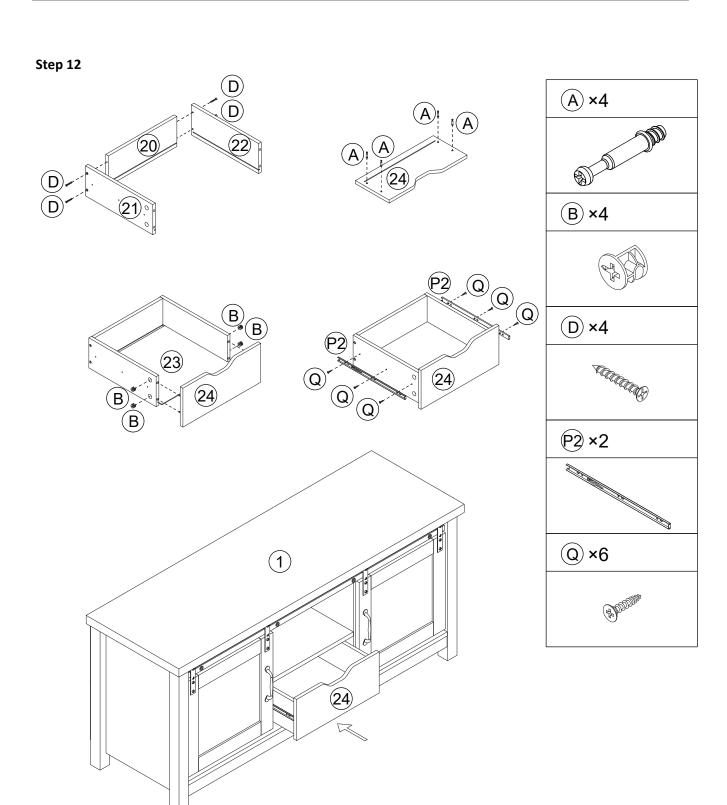

Step 11

Please save this manual for future reference.

| Product Name: | WHITE AND BROWN WOOD TV STAND |
|---------------|-------------------------------|
| SKU #:        | WHIF1155                      |