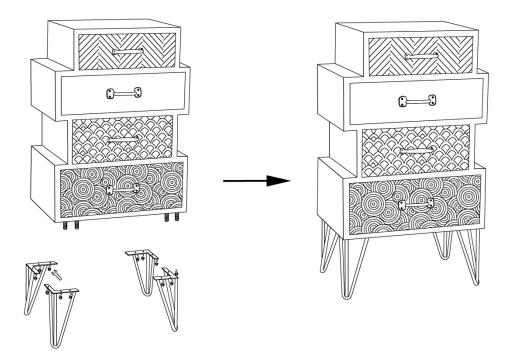

## **CARTON CONTENTS:**

|         |            |        | S            |
|---------|------------|--------|--------------|
| Cabinet | Metal Legs | Screws | Allen Wrench |
| 1рс     | 4pcs       | 12pcs  | 1рс          |

Cabinet Assembly:

Tighten each screw firmly. DO NOT over tighten any of the screws as this may cause stripping. When using power tools, be careful not to damage the wood.

Warning: DO NOT sit or stand on the table as this may damage the product and cause serious bodily injury.