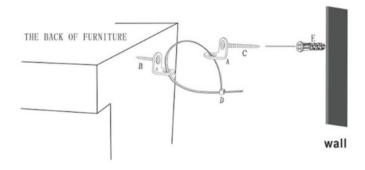

## **Anti-Tip Restraint Kit**

| A                 | B grannan      | D               | E               |
|-------------------|----------------|-----------------|-----------------|
| (A) Wall Brackets | (B) 15mm Screw | (D) Nylon Strap | (E) Wall Anchor |
| 2pc               | 1pc            | 1pc             | 1pc             |
|                   | (C) 36mm Screw |                 |                 |
|                   | 1pc            |                 |                 |

**Anti-Tip Instructions** 

Contact: cs@winsomehouse.com