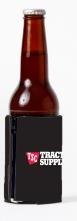

## ABOUT ZIPSIP®

ZipSip is the only adjustable beverage holder on the market. This patented product has an innovative design. With two sets of zippers on each side, ZipSip allows you to perfectly insulate everything from a slim can, regular cans, bottle, pint glass, travel coffee cup, solo cup, and so much more. ZipSip keeps drink hot or cold longer all while keeping your hands dry. Made with quality neoprene and a full sublimation application, ZipSips are perfect low cost, portable drink holder that everyone will love. ZipSip fits your drink and your lifestyle.

- ZipSip fits slim cans, regular can, long neck bottles, coffee drinks, pint glasses, energy drinks, aluminum cups and solo cups.
- BigSip Fits, slim cans, pounders, long neck bottle, pint glasses, stadium cups, energy drinks, and large coffee drinks
- Featuring two zippers with canvas gussets, ZipSip adjusts to fit different size beverages.
- Made with quality 1/4" neoprene
- Full Dye Sublimation
- Machine Washable