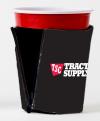

## ABOUT ZIPSIP®

ZipSip is the only adjustable beverage holder on the market. This patented product has an innovative design. With two sets of zippers on each side, ZipSip allows you to perfectly insulate everything from a slim can, regular cans, bottle, pint glass, travel coffee cup, solo cup, and so much more. ZipSip keeps drink hot or cold longer all while keeping your hands dry. Made with quality neoprene and a full sublimation application, ZipSips are perfect low cost, portable drink holder that everyone will love. ZipSip fits your drink and your lifestyle.

- ZipSip fits slim cans, regular can, long neck bottles, coffee drinks, pint glasses, energy drinks, aluminum cups and solo cups.
- BigSip Fits, slim cans, pounders, long neck bottle, pint glasses, stadium cups, energy drinks, and large coffee drinks
- Featuring two zippers with canvas gussets, ZipSip adjusts to fit different size beverages.
- Made with quality 1/4" neoprene
- Full Dye Sublimation
- Machine Washable