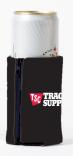

## ABOUT ZIPSIP®

ZipSip is the only adjustable beverage holder on the market. This patented product has an innovative design. With two sets of zippers on each side, ZipSip allows you to perfectly insulate everything from a slim can, regular cans, bottle, pint glass, travel coffee cup, solo cup, and so much more. ZipSip keeps drink hot or cold longer all while keeping your hands dry. Made with quality neoprene and a full sublimation application, ZipSips are perfect low cost, portable drink holder that everyone will love. ZipSip fits your drink and your lifestyle.

- ZipSip fits slim cans, regular can, long neck bottles, coffee drinks, pint glasses, energy drinks, aluminum cups and solo cups.
- BigSip Fits, slim cans, pounders, long neck bottle, pint glasses, stadium cups, energy drinks, and large coffee drinks
- Featuring two zippers with canvas gussets, ZipSip adjusts to fit different size beverages.
- Made with quality 1/4" neoprene
- Full Dye Sublimation
- Machine Washable