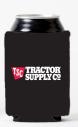

## ABOUT ZIPSIP®

ZipSip is the only adjustable beverage holder on the market. This patented product has an innovative design. With two sets of zippers on each side, ZipSip allows you to perfectly insulate everything from a slim can, regular cans, bottle, pint glass, travel coffee cup, solo cup, and so much more. ZipSip keeps drink hot or cold longer all while keeping your hands dry. Made with quality neoprene and a full sublimation application, ZipSips are perfect low cost, portable drink holder that everyone will love. ZipSip fits your drink and your lifestyle.

- ZipSip fits slim cans, regular can, long neck bottles, coffee drinks, pint glasses, energy drinks, aluminum cups and solo cups.
- BigSip Fits, slim cans, pounders, long neck bottle, pint glasses, stadium cups, energy drinks, and large coffee drinks
- Featuring two zippers with canvas gussets, ZipSip adjusts to fit different size beverages.
- Made with quality 1/4" neoprene
- Full Dye Sublimation
- Machine Washable