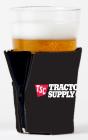

## ABOUT ZIPSIP®

ZipSip is the only adjustable beverage holder on the market. This patented product has an innovative design. With two sets of zippers on each side, ZipSip allows you to perfectly insulate everything from a slim can, regular cans, bottle, pint glass, travel coffee cup, solo cup, and so much more. ZipSip keeps drink hot or cold longer all while keeping your hands dry. Made with quality neoprene and a full sublimation application, ZipSips are perfect low cost, portable drink holder that everyone will love. ZipSip fits your drink and your lifestyle.

- ZipSip fits slim cans, regular can, long neck bottles, coffee drinks, pint glasses, energy drinks, aluminum cups and solo cups.
- BigSip Fits, slim cans, pounders, long neck bottle, pint glasses, stadium cups, energy drinks, and large coffee drinks
- Featuring two zippers with canvas gussets, ZipSip adjusts to fit different size beverages.
- Made with quality 1/4" neoprene
- Full Dye Sublimation
- Machine Washable