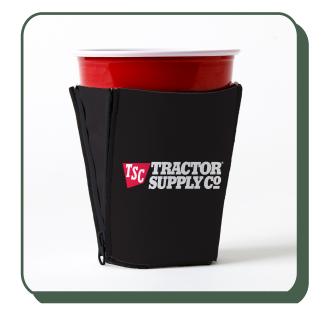

## ABOUT ZIPSIP®

ZipSip is the only adjustable beverage holder on the market. This patented product has an innovative design. With two sets of zippers on each side, ZipSip allows you to perfectly insulate everything from a slim can, regular cans, bottle, pint glass, travel coffee cup, solo cup, and so much more. ZipSip keeps drink hot or cold longer all while keeping your hands dry. Made with quality neoprene and a full sublimation application, ZipSips are perfect low cost, portable drink holder that everyone will love. ZipSip fits your drink and your lifestyle.

- ZipSip fits slim cans, regular can, long neck bottles, coffee drinks, pint glasses, energy drinks, aluminum cups and solo cups.
- BigSip Fits, slim cans, pounders, long neck bottle, pint glasses, stadium cups, energy drinks, and large coffee drinks
- Featuring two zippers with canvas gussets, ZipSip adjusts to fit different size beverages.
- Made with quality 1/4" neoprene
- Full Dye Sublimation
- Machine Washable