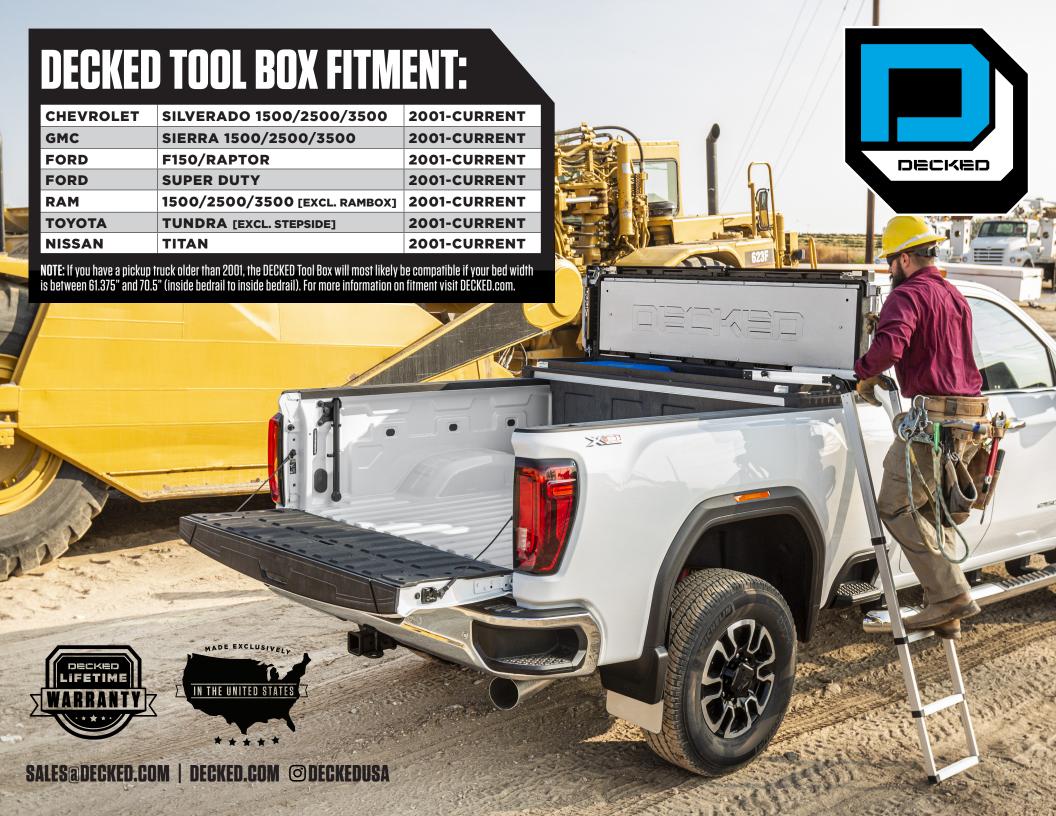

### **ACCESS TOOLS FROM THE GROUND**

 Optional nested ladder deploys for easy access

**Easy Access** 

- Telescoping design offers safe ingress
- Fits up to 60" tall truck bed rails
- Easy to install or remove ladder.
   Mounts from passenger side.

SALES@DECKED.COM | DECKED.COM @DECKEDUSA

STEEL HARDWARE

ALUMINUM HANDLE

LADDER

IN THE UNITED STATES