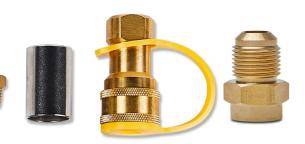

## JENSEN CQ

This natural gas conversion kit includes everything you need to convert your Jensen Company La Valle 42" Square Fire Table from liquid propane to natural gas.

- For use with the La Valle 42" Square Fire Table (1592LP)
- Includes 8' 1/2" natural gas hose, quick connect socket, 1/2" to 3/8" reducer, #19 (4.22 mm) orifice, air mixer sleeve, conversion plaque and instruction manual
- Must be installed by a certified natural gas technician
- External connection to source of fuel is required
- Rust and weather resistant
- CSA certified
- 1 year limited warranty