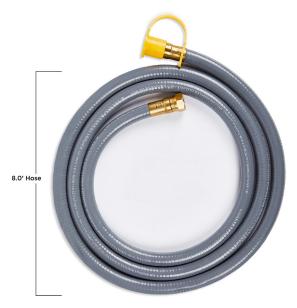

## JENSEN CQ

This natural gas conversion kit includes everything you need to convert your Jensen Company La Valle 42" Square Fire Table from liquid propane to natural gas.

- For use with the La Valle 42" Square Fire Table (1592LP)
- Includes 8' 1/2" natural gas hose, quick connect socket, 1/2" to 3/8" reducer, #19 (4.22 mm) orifice, air mixer sleeve, conversion plaque and instruction manual
- Must be installed by a certified natural gas technician
- External connection to source of fuel is required
- Rust and weather resistant
- CSA certified
- 1 year limited warranty

## **Product Dimensions:** 96"L x 0.37"W x 0.37"H: 3 lbs

Country of Origin: • China

For order information contact: sales@realflame.com

**Shipping Dimensions:** 10.25"L x 10"W x 3"H; 3 lbs