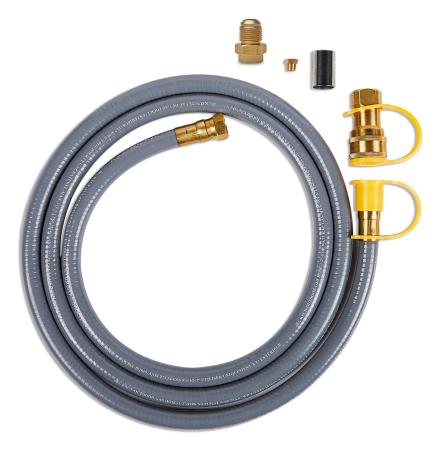

## JENSEN CQ

This natural gas conversion kit includes everything you need to convert your Jensen Company La Valle 42" Square Fire Table from liquid propane to natural gas.

- For use with the La Valle 42" Square Fire Table (1592LP)
- Includes 8' 1/2" natural gas hose, quick connect socket, 1/2" to 3/8" reducer, #19 (4.22 mm) orifice, air mixer sleeve, conversion plaque and instruction manual
- Must be installed by a certified natural gas technician
- External connection to source of fuel is required
- Rust and weather resistant
- CSA certified
- 1 year limited warranty