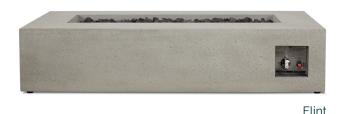

## La Valle 56" Rectangle Propane Fire Table

Clean lines and a rustic finish give The La Valle an industrial edge while the low, modern profile suggests a sophisticated style. Featuring an efficient burner system that produces full, rich flames, this propane fire table can be converted to natural gas with a conversion kit that is sold separately. Choose from a flint or carbon color and complement this fire table with a matching propane tank cover.

- Handcrafted in the USA by our skilled team of artisans
- Made from ultra-durable glass fiber reinforced concrete (GFRC)
- Heat, weather, and rust resistant
- Battery operated electric ignition
- Propane with natural gas option, sold separately
- Includes protective cover, lava rock, and 8' LP hose with regulator
- 2-year limited warranty on the burner and 5-year limited
- warranty on concrete body