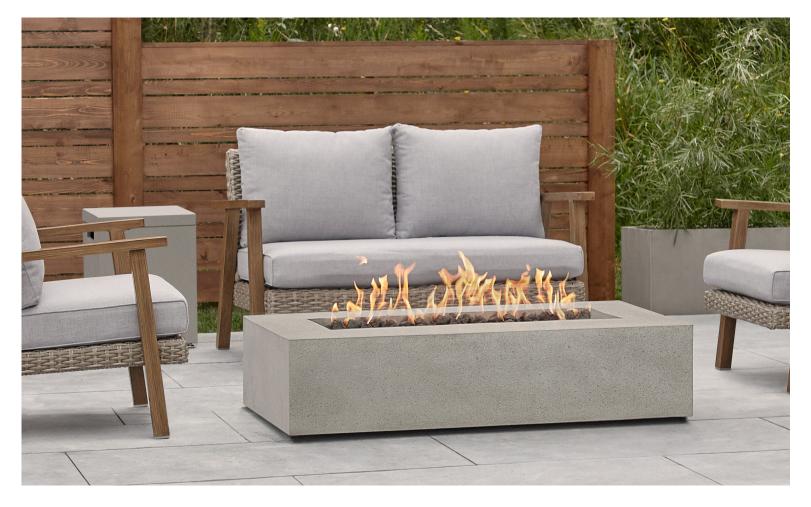

## La Valle 56" Rectangle Propane Fire Table

Clean lines and a rustic finish give The La Valle an industrial edge while the low, modern profile suggests a sophisticated style. Featuring an efficient burner system that produces full, rich flames, this propane fire table can be converted to natural gas with a conversion kit that is sold separately. Choose from a flint or carbon color and complement this fire table with a matching propane tank cover.

- Handcrafted in the USA by our skilled team of artisans
- Made from ultra-durable glass fiber reinforced concrete (GFRC)
- Heat, weather, and rust resistant
- Battery operated electric ignition
- Propane with natural gas option, sold separately
- Includes protective cover, lava rock, and 8' LP hose with regulator
- 2-year limited warranty on the burner and 5-year limited
- warranty on concrete body