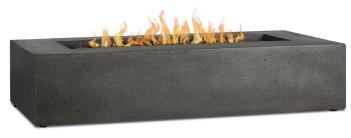

## La Valle 56" Rectangle Propane Fire Table

Clean lines and a rustic finish give The La Valle an industrial edge while the low, modern profile suggests a sophisticated style. Featuring an efficient burner system that produces full, rich flames, this propane fire table can be converted to natural gas with a conversion kit that is sold separately. Choose from a flint or carbon color and complement this fire table with a matching propane tank cover.

Carbon

JENSEN C♀