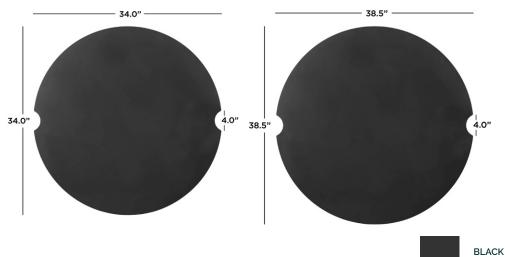

136 - 137

## **Product Dimensions:**

136: 34"L x 34"W x .19"H (est. 19 lb) 137: 38.5"L x 38.5"W x .19"H (est. 26 lb)

## **Shipping Dimensions:**

136: 36"L x 36"W x 1"H (est. 21 lb) 137: 40"L x 40"W x 1"H (est. 28 lb) For order information contact: sales@realflame.com

**Disclaimer:** Some variation in color and finish is to be expected. Real Flame is not responsible for damage that occurs due to freezing weather.