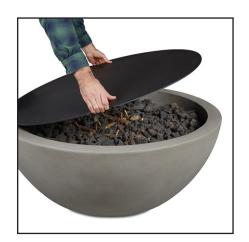

## Eldora Fire Bowl Lids

When not in use, transform your fire bowl into a functional table top and protect the burner from the elements and debris with this heavy gauge aluminum lid.

- Made of 3/16" aluminum.
- Matte black powder coated finish.
- Coordinates with The 131 and 132 Eldora Fire Bowls.
- 1-year limited warranty.