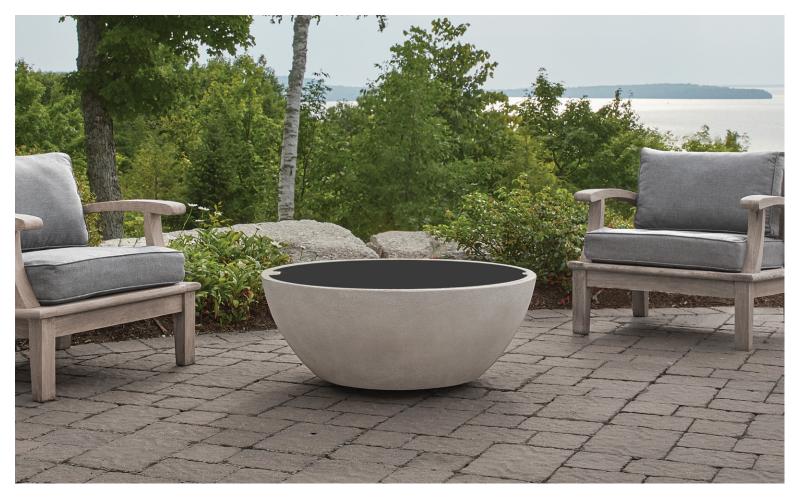

## Eldora Fire Bowl Lids

When not in use, transform your fire bowl into a functional table top and protect the burner from the elements and debris with this heavy gauge aluminum lid.

- Made of 3/16" aluminum.
- Matte black powder coated finish.
- Coordinates with The 131 and 132 Eldora Fire Bowls.
- 1-year limited warranty.