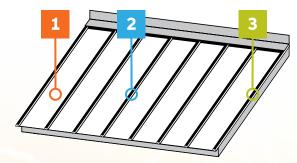

### 3-Part System

SUNSCAPE® Premium Roof Panel

SUNSCAPE® Inner Profile Kit

## SUNSCAPE® End Profile Kit

Each of the 3 components sold separately and all need to be purchased to complete installation.

The SUNSCAPE Roof Covering System is designed to be installed by anyone who is handy with tools. It's recommended that two people work together as a team during installation - for both safety and ease of handling the different components.