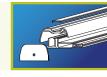

## SUNSCAPE® End Profile Kit

Each of the 3 components sold separately and all need to be purchased to complete installation.

The SUNSCAPE Roof Covering System is designed to be installed by anyone who is handy with tools. It's recommended that two people work together as a team during installation - for both safety and ease of handling the different components.

# SUNSCAPE<sup>®</sup> ROOF COVERING SYSTEM COMPONENTS SUNSCAPE system components are available in 8, 10 and 12 foot lengths.

All components can be trimmed to fit the length for your specific roof.

0