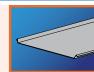

### 3-Part System

SUNSCAPE® Premium Roof Panel

SUNSCAPE® Inner Profile Kit

# SUNSCAPE<sup>®</sup> ROOF COVERING SYSTEM COMPONENTS SUNSCAPE system components are available in 8, 10 and 12 foot lengths.

All components can be trimmed to fit the length for your specific roof.

0