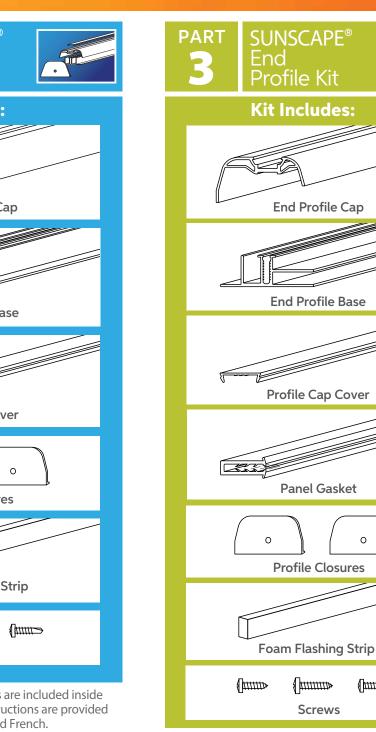

## SUNSCAPE® End Profile Kit

Each of the 3 components sold separately and all need to be purchased to complete installation.

The SUNSCAPE Roof Covering System is designed to be installed by anyone who is handy with tools. It's recommended that two people work together as a team during installation - for both safety and ease of handling the different components.

# SUNSCAPE<sup>®</sup> ROOF COVERING SYSTEM COMPONENTS SUNSCAPE system components are available in 8, 10 and 12 foot lengths.

All components can be trimmed to fit the length for your specific roof.

0