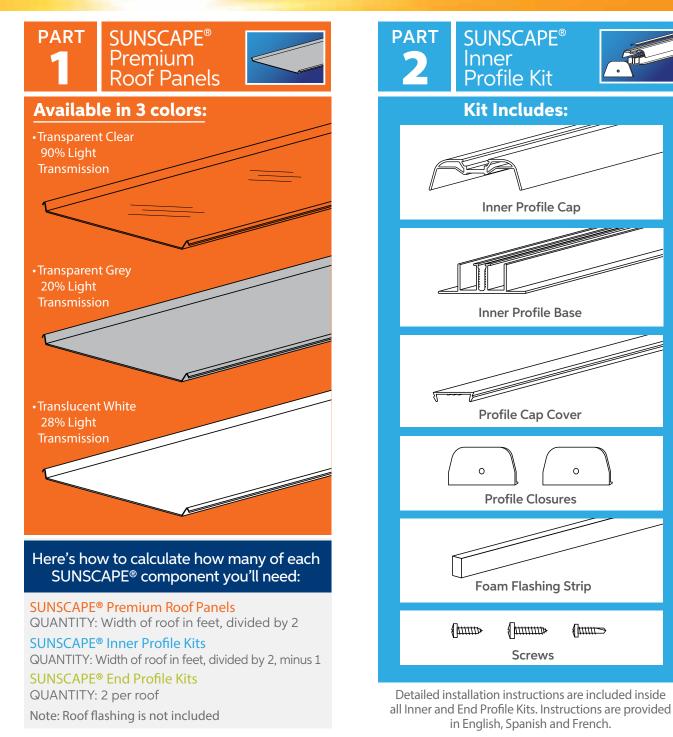

### 3-Part System

SUNSCAPE® Premium Roof Panel

SUNSCAPE® Inner Profile Kit

## SUNSCAPE® End Profile Kit

Each of the 3 components sold separately and all need to be purchased to complete installation.

The SUNSCAPE Roof Covering System is designed to be installed by anyone who is handy with tools. It's recommended that two people work together as a team during installation - for both safety and ease of handling the different components.

# SUNSCAPE<sup>®</sup> ROOF COVERING SYSTEM COMPONENTS SUNSCAPE system components are available in 8, 10 and 12 foot lengths.

All components can be trimmed to fit the length for your specific roof.

0