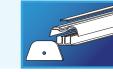

### 3-Part System

SUNSCAPE® Premium Roof Panel

SUNSCAPE® Inner Profile Kit

# SUNSCAPE<sup>®</sup> ROOF COVERING SYSTEM COMPONENTS SUNSCAPE system components are available in 8, 10 and 12 foot lengths.

All components can be trimmed to fit the length for your specific roof.

0