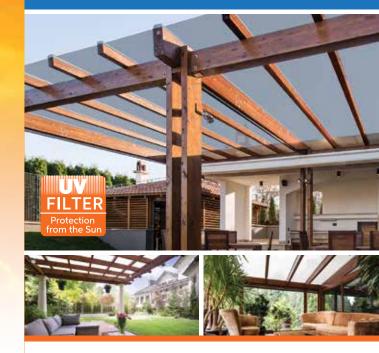

Sunscape<sup>®</sup> is a 3-part system of components that are installed on an existing roof structure. It is the modern solution for replacing the old-fashioned roof over your patio, deck or porch.

### **TRANSFORM YOUR OUTDOOR LIVING SPACE!**

Enjoy your patio, porch or deck, rain or shine, with Sunscape. This sleek, architectural roof design features a sophisticated, glass-like appearance, without the cost or weight. The 3-part system easily installs on an existing roof structure and includes virtually unbreakable polycarbonate panels and lightweight aluminum profiles with a durable anodized finish.