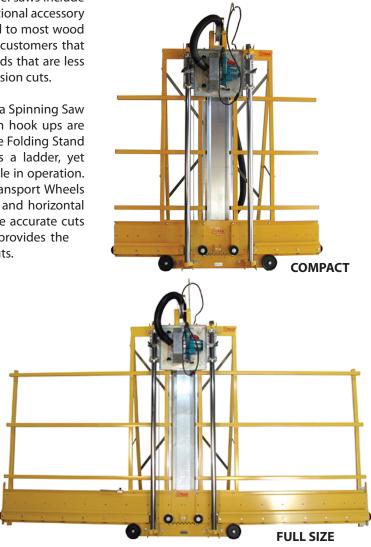

A Makita 5007F circular saw on a Spinning Saw Insert Plate and dust collection hook ups are provided with this machine. The Folding Stand is as easy to open & close as a ladder, yet provides complete stability while in operation. For portability and mobility, Transport Wheels are included. Both the vertical and horizontal Measuring Tapes help to ensure accurate cuts while the Stop Block with Bar provides the capability to make repetitive cuts.

The Compact models feature a 60" wide frame and are ideal for customers with space constricted shops or who need portability. The Full Size models feature a 120" wide frame and are designed to have more material support, providing ease of use when rip cutting.