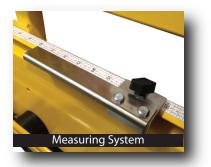

A Makita 5007F circular saw on a Spinning Saw Insert Plate and dust collection hook ups are provided with this machine. The Folding Stand is as easy to open & close as a ladder, yet provides complete stability while in operation. For portability and mobility, Transport Wheels are included. Both the vertical and horizontal Measuring Tapes help to ensure accurate cuts while the Stop Block with Bar provides the capability to make repetitive cuts.