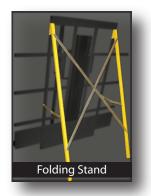

A Makita 5007F circular saw on a Spinning Saw Insert Plate and dust collection hook ups are provided with this machine. The Folding Stand is as easy to open & close as a ladder, yet provides complete stability while in operation. For portability and mobility, Transport Wheels are included. Both the vertical and horizontal Measuring Tapes help to ensure accurate cuts while the Stop Block with Bar provides the capability to make repetitive cuts.