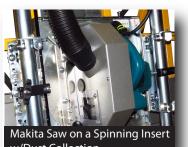

A Makita 5007F circular saw on a Spinning Saw Insert Plate and dust collection hook ups are provided with this machine. The Folding Stand is as easy to open & close as a ladder, yet provides complete stability while in operation. For portability and mobility, Transport Wheels are included. Both the vertical and horizontal Measuring Tapes help to ensure accurate cuts while the Stop Block with Bar provides the capability to make repetitive cuts.

#### Package Includes:

Makita 5007F Saw, Trigger Lock Spinning Saw Insert Plate Dust Hood and Hose **Dust Containment Brush Transport Wheels Dual Rip Gauges** Stop Block with Bar **Two Measuring Tapes Folding Stand** 